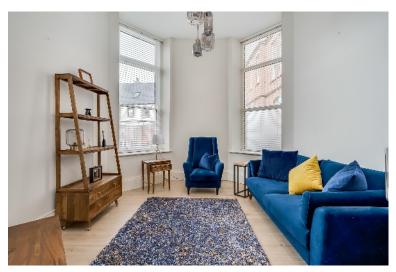

UTILITY CUPBOARD: Shelving, low voltage spotlights, plumbed for washing machine, space for tumble dryer.

SITTING ROOM: 13' 7"  $\times$  11' 7" (4.14m  $\times$  3.53m) Wood floor.

INNER HALLWAY: Cloaks cupboard.