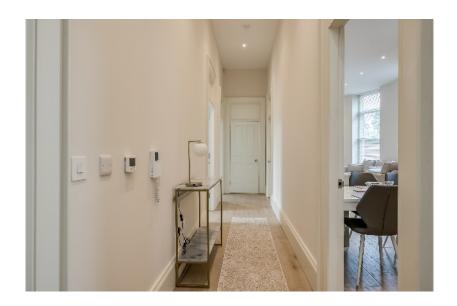

The Property Comprises:

Ground Floor

ENTRANCE HALL: Airing Cupboard.

LOUNGE: 18' 2"  $\times$  12' 10" (5.54m  $\times$  3.91m) (at widest points) Wood floor, integrated cupboards and shelving, low voltage spotlights.