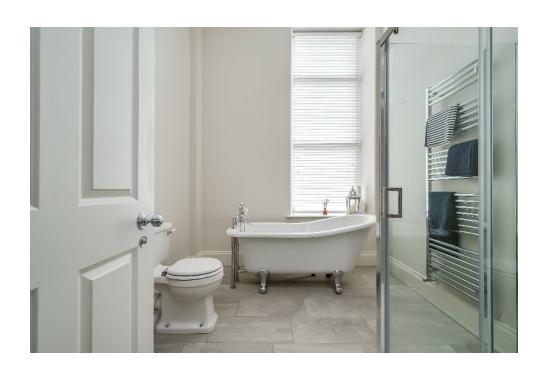

MODERN BATHROOM: White suite comprising low flush wc, fully tiled shower cubicle with drencher shower, wash hand basin with tiled splashback, freestanding bath with claw feet and telephone hand shower, part tiled walls, ceramic tiled floor, low voltage spotlights, extractor fan, heated towel tail.