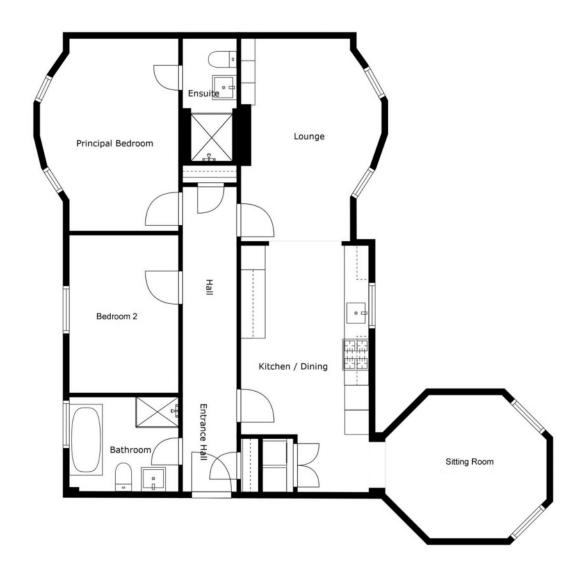

The Property Comprises:

Ground Floor

ENTRANCE HALL: Airing Cupboard.

LOUNGE: 18' 2"  $\times$  12' 10" (5.54m  $\times$  3.91m) (at widest points) Wood floor, integrated cupboards and shelving, low voltage spotlights.

MODERN FITTED KITCHEN AND DINING AREA:  $14' 10'' \times 10' 10'' (4.52m \times 3.3m)$  Range of high and low level units, granite worksurfaces, stainless steel sink unit, 4 ring gas hob, granite splashback, integrated oven, integrated fridge freezer, integrated dishwasher, gas boiler, wood floor, low voltage spotlights.

UTILITY CUPBOARD: Shelving, low voltage spotlights, plumbed for washing machine, space for tumble dryer.

SITTING ROOM: 13' 7"  $\times$  11' 7" (4.14m  $\times$  3.53m) Wood floor.

INNER HALLWAY: Cloaks cupboard.

BEDROOM (1): 16' 5" x 12' 4" (5m x 3.76m) (at widest points)

ENSUITE SHOWER ROOM: White suite comprising, low flush wc, wash hand basin, fully tiled shower cubicle, tiled splashback, tiled floor, low voltage spotlights, extractor fan.

MODERN BATHROOM: White suite comprising low flush wc, fully tiled shower cubicle with drencher shower, wash hand basin with tiled splashback, freestanding bath with claw feet and telephone hand shower, part tiled walls, ceramic tiled floor, low voltage spotlights, extractor fan, heated towel tail.