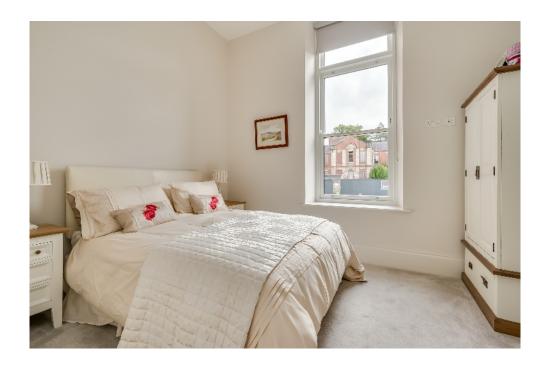

The Property Comprises:

Ground Floor

ENTRANCE HALL: Airing Cupboard.

LOUNGE: 18' 2"  $\times$  12' 10" (5.54m  $\times$  3.91m) (at widest points) Wood floor, integrated cupboards and shelving, low voltage spotlights.