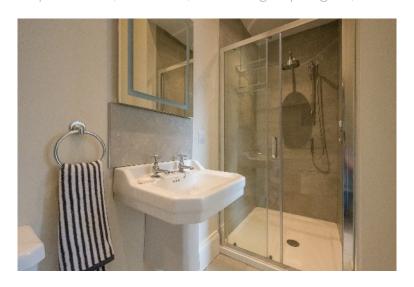

BEDROOM (1): 16' 5" x 12' 4" (5m x 3.76m) (at widest points)

ENSUITE SHOWER ROOM: White suite comprising, low flush wc, wash hand basin, fully tiled shower cubicle, tiled splashback, tiled floor, low voltage spotlights, extractor fan.