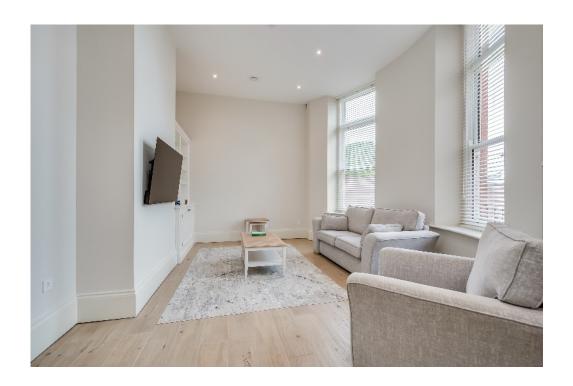

The Property Comprises:

Ground Floor

ENTRANCE HALL: Airing Cupboard.

LOUNGE: 18' 2"  $\times$  12' 10" (5.54m  $\times$  3.91m) (at widest points) Wood floor, integrated cupboards and shelving, low voltage spotlights.

UTILITY CUPBOARD: Shelving, low voltage spotlights, plumbed for washing machine, space for tumble dryer.

SITTING ROOM: 13' 7"  $\times$  11' 7" (4.14m  $\times$  3.53m) Wood floor.

INNER HALLWAY: Cloaks cupboard.