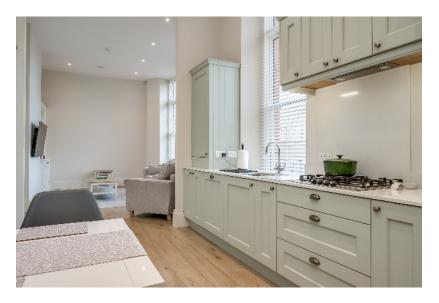

MODERN FITTED KITCHEN AND DINING AREA:  $14' 10'' \times 10' 10'' (4.52m \times 3.3m)$  Range of high and low level units, granite worksurfaces, stainless steel sink unit, 4 ring gas hob, granite splashback, integrated oven, integrated fridge freezer, integrated dishwasher, gas boiler, wood floor, low voltage spotlights.