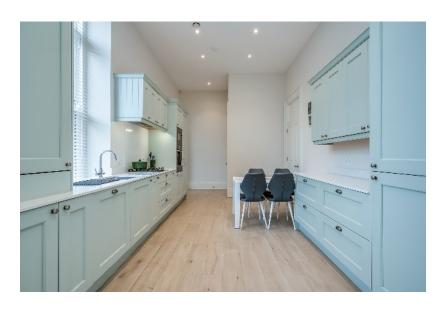

MODERN FITTED KITCHEN AND DINING AREA:  $14' 10'' \times 10' 10'' (4.52m \times 3.3m)$  Range of high and low level units, granite worksurfaces, stainless steel sink unit, 4 ring gas hob, granite splashback, integrated oven, integrated fridge freezer, integrated dishwasher, gas boiler, wood floor, low voltage spotlights.

UTILITY CUPBOARD: Shelving, low voltage spotlights, plumbed for washing machine, space for tumble dryer.

SITTING ROOM: 13' 7"  $\times$  11' 7" (4.14m  $\times$  3.53m) Wood floor.

INNER HALLWAY: Cloaks cupboard.