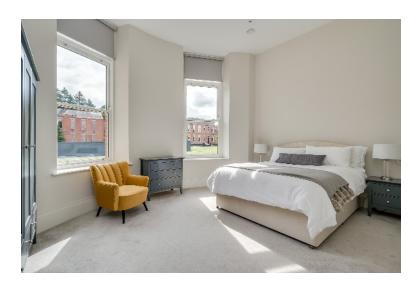

BEDROOM (1): 16' 5" x 12' 4" (5m x 3.76m) (at widest points)

ENSUITE SHOWER ROOM: White suite comprising, low flush wc, wash hand basin, fully tiled shower cubicle, tiled splashback, tiled floor, low voltage spotlights, extractor fan.