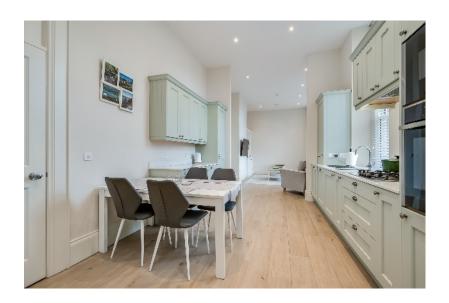

The Property Comprises:

Ground Floor

ENTRANCE HALL: Airing Cupboard.

LOUNGE: 18' 2"  $\times$  12' 10" (5.54m  $\times$  3.91m) (at widest points) Wood floor, integrated cupboards and shelving, low voltage spotlights.

MODERN FITTED KITCHEN AND DINING AREA:  $14' 10'' \times 10' 10'' (4.52m \times 3.3m)$  Range of high and low level units, granite worksurfaces, stainless steel sink unit, 4 ring gas hob, granite splashback, integrated oven, integrated fridge freezer, integrated dishwasher, gas boiler, wood floor, low voltage spotlights.

UTILITY CUPBOARD: Shelving, low voltage spotlights, plumbed for washing machine, space for tumble dryer.

SITTING ROOM: 13' 7"  $\times$  11' 7" (4.14m  $\times$  3.53m) Wood floor.

INNER HALLWAY: Cloaks cupboard.