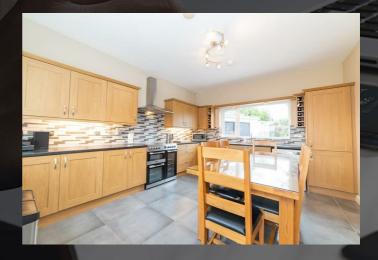

Recently renovated, the deluxe kitchen is a highlight, complete with built-in appliances and a range oven, perfect for whipping up delicious meals. With three well-proportioned bedrooms, there is ample space for a growing family or visiting guests. The luxury bathroom features a full shower/bath, ideal for unwinding after a long day.