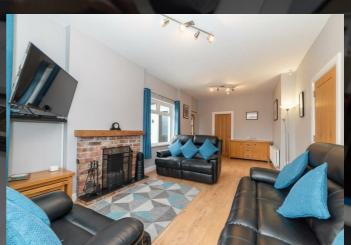

## 40 Ballycloughan Road, Saintfield Asking Price £285,000

Appealing detached ccottage in a delightful country yet convenient setting Spacious lounge/dining room with open fire and feature bay window Recently installed deluxe kitchen with built-In appliances and range oven Three well proportioned bedrooms Luxury bathroom with full shower/bath Dual oil fired and solid fuel central heating system Double glazed windows in PVC frames PVC external joinery for ease of maintenance Burglar alarm system and WiFi enabled external cameras

## As Good As New!

Nestled in the charming countryside of Saintfield, this appealing detached cottage on 40 Ballycloughan Road offers a perfect blend of tranquillity and convenience. The property boasts a spacious lounge/dining room with an inviting open fire and a feature bay window, creating a warm and welcoming atmosphere for entertaining or relaxing.