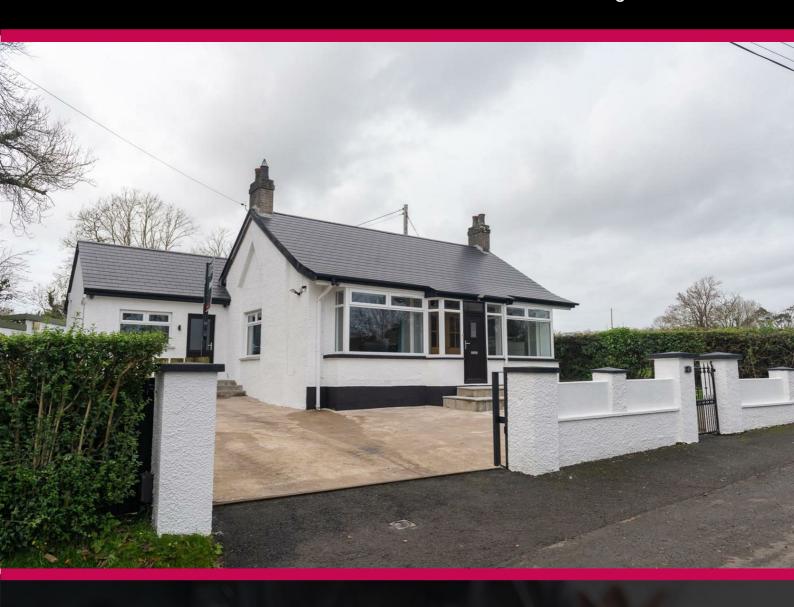

## 40 Ballycloughan Road, Saintfield Asking Price £285,000

Appealing detached ccottage in a delightful country yet convenient setting Spacious lounge/dining room with open fire and feature bay window Recently installed deluxe kitchen with built-In appliances and range oven Three well proportioned bedrooms Luxury bathroom with full shower/bath Dual oil fired and solid fuel central heating system Double glazed windows in PVC frames PVC external joinery for ease of maintenance Burglar alarm system and WiFi enabled external cameras

## As Good As New!

Nestled in the charming countryside of Saintfield, this appealing detached cottage on 40 Ballycloughan Road offers a perfect blend of tranquillity and convenience. The property boasts a spacious lounge/dining room with an inviting open fire and a feature bay window, creating a warm and welcoming atmosphere for entertaining or relaxing.

This bungalow is equipped with modern amenities, including a dual oil-fired and solid fuel central heating system to keep you cosy during the colder months. Double glazed windows in PVC frames ensure energy efficiency, while PVC external joinery minimises maintenance efforts.