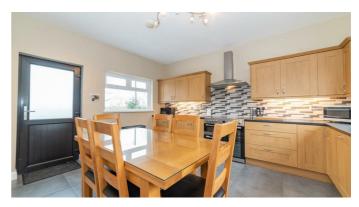

Recently renovated, the deluxe kitchen is a highlight, complete with built-in appliances and a range oven, perfect for whipping up delicious meals. With three well-proportioned bedrooms, there is ample space for a growing family or visiting guests. The luxury bathroom features a full shower/bath, ideal for unwinding after a long day.