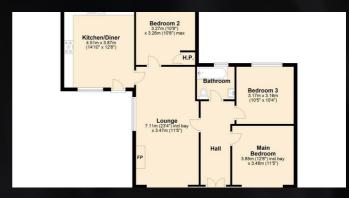

## 40 Ballycloughan Road, Saintfield Asking Price £285,000

Appealing detached ccottage in a delightful country yet convenient setting Spacious lounge/dining room with open fire and feature bay window Recently installed deluxe kitchen with built-In appliances and range oven Three well proportioned bedrooms Luxury bathroom with full shower/bath Dual oil fired and solid fuel central heating system Double glazed windows in PVC frames PVC external joinery for ease of maintenance Burglar alarm system and WiFi enabled external cameras

## As Good As New!

Nestled in the charming countryside of Saintfield, this appealing detached cottage on 40 Ballycloughan Road offers a perfect blend of tranquillity and convenience. The property boasts a spacious lounge/dining room with an inviting open fire and a feature bay window, creating a warm and welcoming atmosphere for entertaining or relaxing.

Recently renovated, the deluxe kitchen is a highlight, complete with built-in appliances and a range oven, perfect for whipping up delicious meals. With three well-proportioned bedrooms, there is ample space for a growing family or visiting guests. The luxury bathroom features a full shower/bath, ideal for unwinding after a long day.

This bungalow is equipped with modern amenities, including a dual oil-fired and solid fuel central heating system to keep you cosy during the colder months. Double glazed windows in PVC frames ensure energy efficiency, while PVC external joinery minimises maintenance efforts.