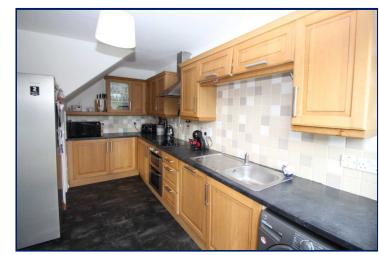

# **Kitchen/Dining Area**

15'9" x 10'1" (4.8m x 3.07m)

Range of fitted high and low level units. Single drainer stainless steel sink unit with mixer tap. Built in hob and oven. Extractor fan. Dishwasher. Parr tiled walls. PVC double glazed door to rear garden.