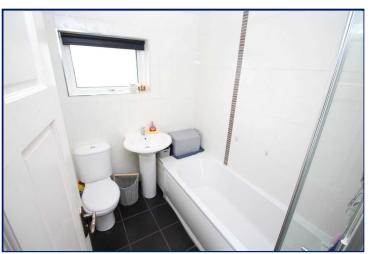

#### Bathroom

White suite comprising panelled bath with wall mounted Mira electric shower, pedestal wash hand basin and low flush wc. Tiled walls and floor. Heated towel rail.