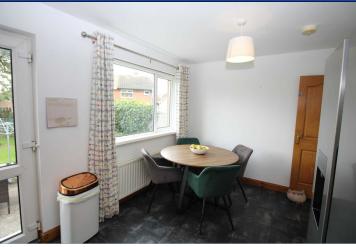

# **Kitchen/Dining Area**

15'9" x 10'1" (4.8m x 3.07m)

Range of fitted high and low level units. Single drainer stainless steel sink unit with mixer tap. Built in hob and oven. Extractor fan. Dishwasher. Parr tiled walls. PVC double glazed door to rear garden.