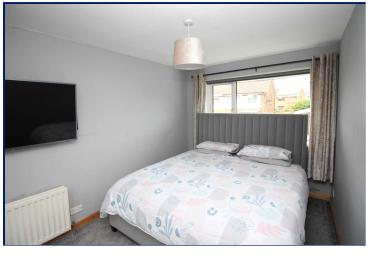

#### Bedroom 1

12'5" x 12'1" (3.78m x 3.68m)
Range of fitted robes with mirrored sliding door.

#### Bedroom 2

12'4" x 8'8" (3.76m x 2.64m) Fitted robes with mirrored sliding doors.

### Bedroom 3

9' x 6'9" (2.74m x 2.06m)