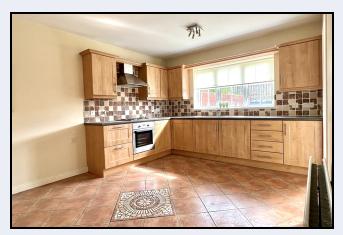

#### Kitchen

15' 0" x 11' 2" (4.57m x 3.40m) Oak effect kitchen with high & low level units, built-in oven, hob, extractor fan, 1½ bowl stainless steel sink, partially tiled walls, tiled floor, dining area