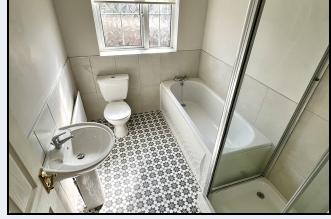

#### Bathroom

8' 3" x 6' 5" (2.51m x 1.96m) White suite comprising panelled bath, wash hand basin, w.c., corner shower cubicle with tiled walls,  $\frac{1}{2}$  tiled walls