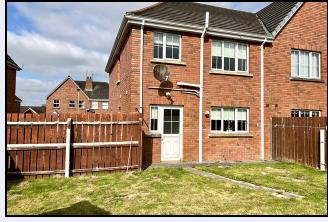

# Spacious Three Bedroom Semi Detached House In A Small Cul de Sac Off The Mahon Road Ideal For First Time Buyers Or Investors



# 4 Willow Drive, Portadown, Co Armagh BT62 3SD

- Entrance hall
- Downstairs w.c
- Lounge with sandstone fireplace
- Kitchen with dining area
- Utility room

- Three bedrooms (master with ensuite)
- Bathroom with bath and corner shower
- PVC double glazed windows
- Oil fired heating
- Garden front & rear











Spacious Three Bedroom Semi Detached House

In A Small Cul de Sac Off The Mahon Road

Ideal For First Time Buyers Or Investors

#### **Entrance Hall**

17' 6" x 6' 5" (5.33m x 1.96m) PVC front door, laminate floor

#### ۸۸/ ۵

6' 5" x 3' 0" (1.96m x 0.91m) W.c & wash hand basin, tiled floor

#### Lounge

14' 0" x 11' 3" (4.27m x 3.43m) Sandstone fi