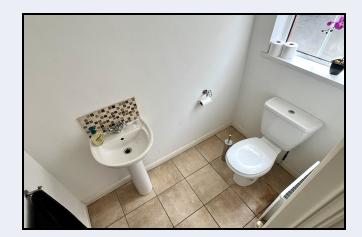

e, laminate floor glazed double doors to kitchen

#### Kitchen

15' 0" x 11' 2" (4.57m x 3.40m) Oak effect kitchen with high & low level units, built-in oven, hob, extractor fan, 1½ bowl stainless steel sink, partially tiled walls, tiled floor, dining area

### **Utility Room**

7' 5" x 6' 5" (2.26m x 1.96m) Low level unit, stainless steel sink, plumbed for washing machine, tiled floor

### 1st Floor landing

Hot press

### Bedroom 1

11' 2" x 10' 6" (3.40m x 3.20m) Laminate floor

### **En-suite**

6' 2" x 5' 4" (1.88m x 1.63m) White suite comprising corner shower cubicle, wash hand basin, w.c., fully tiled walls, tiled floor

### Bedroom 2

12' 8" x 10' 4" (3.86m x 3.15m) Laminate floor

## ♯PROPERTY 简 SPOT°

83 Armagh Road, Portadown BT62 3DN T: 028 3833 9700 www.thepropertyspot.co.uk





#### Bedroom 3

10' 0" x 7' 4" (3.05m x 2.24m)

#### Bathroom

8' 3" x 6' 5" (2.51m x 1.96m) White suite comprising panelled bath, wash hand basin, w.c., corner shower cubicle with tiled walls,  $\frac{1}{2}$  tiled walls

### Outside

Front garden laid in lawn Rear garden laid in lawn Tarmac drive