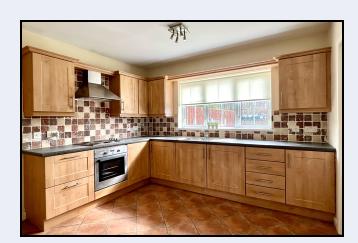

#### Kitchen

15' 0" x 11' 2" (4.57m x 3.40m) Oak effect kitchen with high & low level units, built-in oven, hob, extractor fan, 1½ bowl stainless steel sink, partially tiled walls, tiled floor, dining area