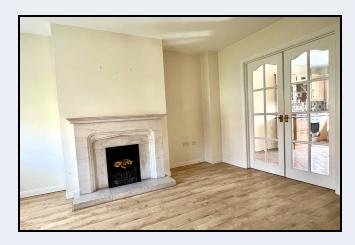

#### Lounge

14' 0" x 11' 3" (4.27m x 3.43m) Sandstone fireplace, laminate floor glazed double doors to kitchen