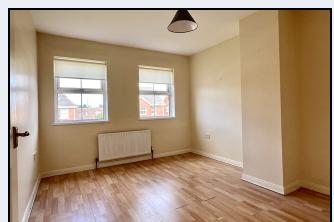

### Bedroom 1

11' 2" x 10' 6" (3.40m x 3.20m) Laminate floor

### Bedroom 2

12' 8" x 10' 4" (3.86m x 3.15m) Laminate floor