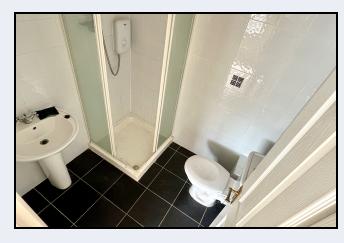

### **En-suite**

6' 2" x 5' 4" (1.88m x 1.63m) White suite comprising corner shower cubicle, wash hand basin, w.c., fully tiled walls, tiled floor