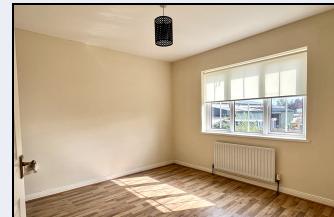

### Bedroom 1

11' 2" x 10' 6" (3.40m x 3.20m) Laminate floor

### Bedroom 2

12' 8" x 10' 4" (3.86m x 3.15m) Laminate floor

#### Bedroom 3

10' 0" x 7' 4" (3.05m x 2.24m)