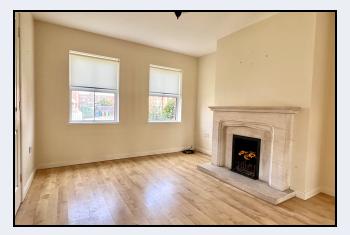

#### Lounge

14' 0" x 11' 3" (4.27m x 3.43m) Sandstone fireplace, laminate floor glazed double doors to kitchen