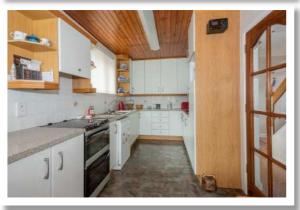

**Bedroom Two** 17'1" x 7'11'

**Living Room** 

15' x 11'

**Dining Room** 12'1" x 9'11"

Kitchen/Snug 22'1" x 7'10"

15' x 9'11"

**Bedroom Three** 12'1" x 10'

**Family Bathroom** 

Offering bright and spacious accommodation throughout with three well-proportioned bedrooms, living room and separate dining room, fitted kitchen with casual dining area / snug, fitted bathroom, floored roofspace, integral garage and fantastic uninterrupted views across the whole of Belfast, the property is sure to gain instant traction in today's market. The property also further benefits from oil fired central heating, UPVC double glazing throughout and extensive front and rear private gardens.