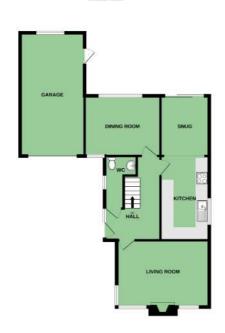

# Accommodation

**Ground Floor** 

Landing

**Covered Entrance Porch** 

Roofspace

**Reception Hall** 

**Bedroom One** 

**Downstairs WC** 

**Bedroom Two** 17'1" x 7'11'

**Living Room** 

15' x 11'

**Dining Room** 12'1" x 9'11"

Kitchen/Snug 22'1" x 7'10"

15' x 9'11"

**Bedroom Three** 12'1" x 10'

**Family Bathroom** 

Outside

**Integral Garage** 19'11" x 10'1'

**Enclosed Private Front** Garden

**Extensive Enclosed** Rear Garden With **Southerly Aspect** 

> For more information and photographs regarding the accommodation in this property, please visit: