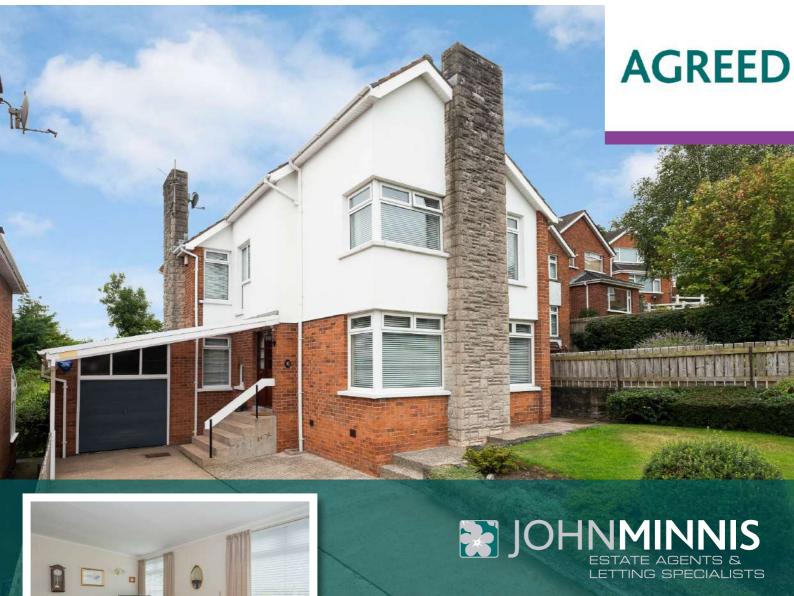

**10 McCaughan Park,** Belfast, BT6 9QJ OFFERS OVER £275,000

Scan for Property Details and to Arrange a Viewing

- Convenient Location Offering Ease of Access for the City Commuter
- Close to Excellent Schools, Parks, Belfast City Airport and Forestside Shopping Centre
- Fantastic Uninterrupted Views Across Belfast City Centre to the Antrim Hills and Beyond
- Fitted Kitchen with Casual Dining Area / Snug
- Living Room with Separate Dining Room
- Three Well Proportioned Bedrooms
- Fitted Bathroom
- Excellent Built in Storage Throughout
- Fantastic Private Front and Rear Gardens
- Oil Fired Central Heating
- UPVC Double Glazing
- Integral Garage with Roller Shutter, Light and Power, Fully Plumbed
- Floored Roofspace, Potential Work From Home Space
- Early Viewing Highly Recommended

#### First Floor

We are delighted to bring to the market this fantastically appointed three bedroom detached property located in the extremely highly sought after Upper Knockbreda area of South East Belfast. Positioned just off the Outer Ring, the property provides ease of access to Forestside Shopping Centre, Belfast City Centre and Belfast City Airport for the daily commuter.

Offering bright and spacious accommodation throughout with three well-proportioned bedrooms, living room and separate dining room, fitted kitchen with casual dining area / snug, fitted bathroom, floored roofspace, integral garage and fantastic uninterrupted views across the whole of Belfast, the property is sure to gain instant traction in today's market. The property also further benefits from oil fired central heating, UPVC double glazing throughout and extensive front and rear private gardens.