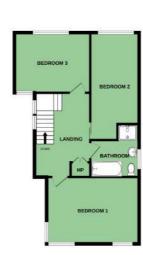

# Accommodation

**Ground Floor** 

Landing

**Covered Entrance Porch** 

Roofspace

**Reception Hall** 

**Bedroom One** 

**Downstairs WC** 

**Bedroom Two** 17'1" x 7'11'

**Living Room** 

15' x 11'

**Dining Room** 12'1" x 9'11"

Kitchen/Snug 22'1" x 7'10"

15' x 9'11"

**Bedroom Three** 12'1" x 10'

**Family Bathroom** 

#### First Floor

We are delighted to bring to the market this fantastically appointed three bedroom detached property located in the extremely highly sought after Upper Knockbreda area of South East Belfast. Positioned just off the Outer Ring, the property provides ease of access to Forestside Shopping Centre, Belfast City Centre and Belfast City Airport for the daily commuter.