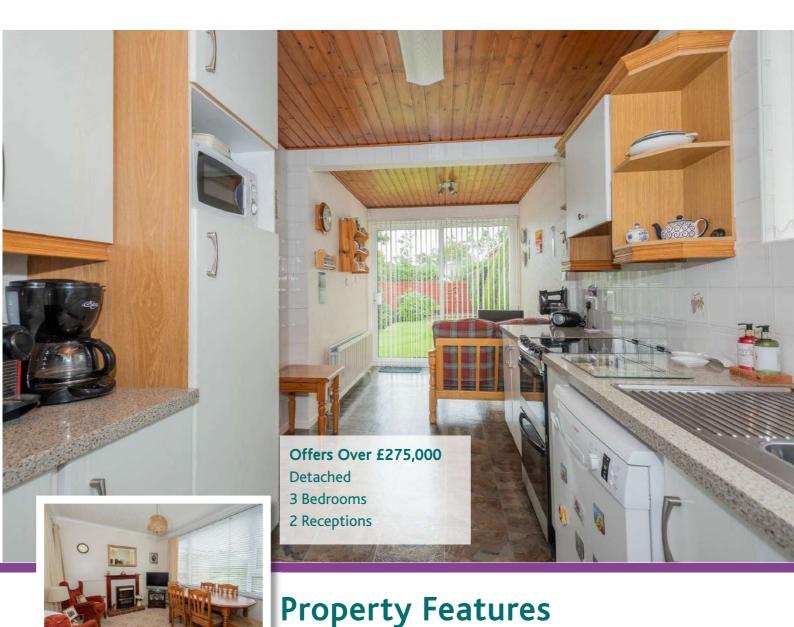

**Bedroom Two** 17'1" x 7'11'

**Living Room** 

15' x 11'

**Dining Room** 12'1" x 9'11"

Kitchen/Snug 22'1" x 7'10"

15' x 9'11"

**Bedroom Three** 12'1" x 10'

**Family Bathroom** 

Offering bright and spacious accommodation throughout with three well-proportioned bedrooms, living room and separate dining room, fitted kitchen with casual dining area / snug, fitted bathroom, floored roofspace, integral garage and fantastic uninterrupted views across the whole of Belfast, the property is sure to gain instant traction in today's market. The property also further benefits from oil fired central heating, UPVC double glazing throughout and extensive front and rear private gardens.