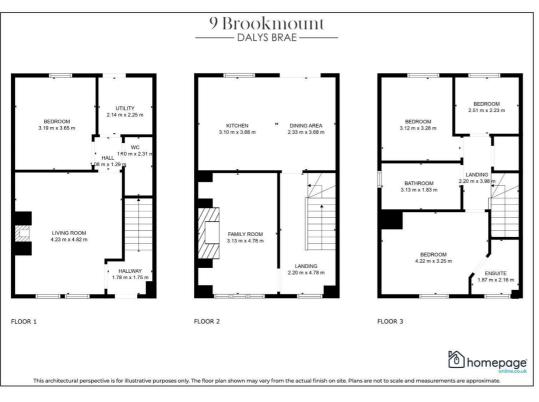

This property has a spacious living accommodation and comprises of the main living room, downstairs bedroom, utility and W.C. to the ground floor. Family room & open plan kitchen / dining to the first floor and three well-proportioned bedrooms with master ensuite and family bathroom to the second floor.

Externally this property has a paved area on the ground floor with paved patio area and garden accessed from patio doors on the first floor.

Ideally situated close to Altnagelvin Area Hospital, Crescent Link with easy access to the city and main commuter links to Belfast.