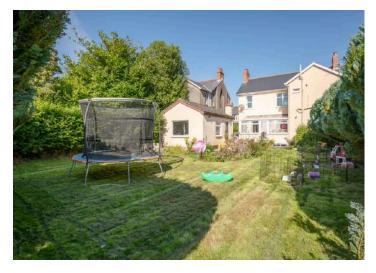

#### KEY FEATURES

- Detached Period Family Home
- Retaining Many Original Features
- Lounge With Bay Window And Gas Coal Fire
- Lounge/Dining Room with Feature Wood Burning Stove
- Kitchen
- Family Room
- Downstairs W.C.
- Conservatory
- Four Well Proportioned Bedrooms
- Family Bathroom and Separate Shower Room
- Gas Fired Central Heating
- Detached Garage With Roller Shutter Door
- Front Gardens Laid in lawns with Mature Planting And Spacious Rear Gardens with a Southerly Aspect and Sun late into the Evening. Laid In Lawns Creating the ideal Space for Outdoor Entertaining And Children at Play

#### Outside

- Detached Garage
- Front Garden Laid in Lawn
- Fully Snclosed Private driveway
- Enclosed Rear Garden Lain in Lawn