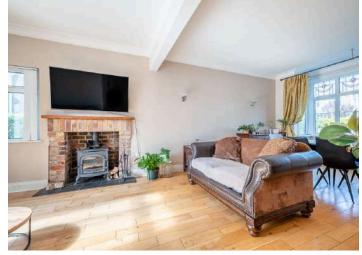

#### KEY FEATURES

- Detached Period Family Home
- Retaining Many Original Features
- Lounge With Bay Window And Gas Coal Fire
- Lounge/Dining Room with Feature Wood Burning Stove
- Kitchen
- Family Room
- Downstairs W.C.
- Conservatory
- Four Well Proportioned Bedrooms
- Family Bathroom and Separate Shower Room
- Gas Fired Central Heating
- Detached Garage With Roller Shutter Door
- Front Gardens Laid in lawns with Mature Planting And Spacious Rear Gardens with a Southerly Aspect and Sun late into the Evening. Laid In Lawns Creating the ideal Space for Outdoor Entertaining And Children at Play

#### Ground Floor

- Reception Hall
- Living Room
- Lounge/Dining Room
- Family Room
- Kitchen
- Conservatory
- Downstairs wC