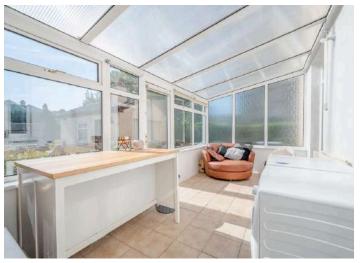

#### KEY FEATURES

- Detached Period Family Home
- Retaining Many Original Features
- Lounge With Bay Window And Gas Coal Fire
- Lounge/Dining Room with Feature Wood Burning Stove
- Kitchen
- Family Room
- Downstairs W.C.
- Conservatory
- Four Well Proportioned Bedrooms
- Family Bathroom and Separate Shower Room
- Gas Fired Central Heating
- Detached Garage With Roller Shutter Door
- Front Gardens Laid in lawns with Mature Planting And Spacious Rear Gardens with a Southerly Aspect and Sun late into the Evening. Laid In Lawns Creating the ideal Space for Outdoor Entertaining And Children at Play

#### Ground Floor

- Reception Hall
- Living Room
- Lounge/Dining Room
- Family Room
- Kitchen
- Conservatory
- Downstairs wC