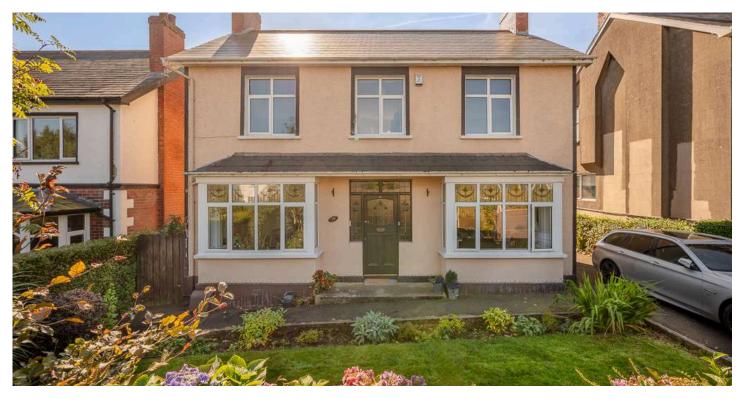

# 19 OSBORNE PARK

Bangor, BT20 3DJ

*Offers over* **£399,950** 

DETACHED | 4 ⊨ | 1 ≒ | 4 ⊟

This is an opportunity to purchase a large detached family home with potential for an extension or modernisation while keeping a period feel and charm to your home.

#### KEY FEATURES

- Detached Period Family Home
- Retaining Many Original Features
- Lounge With Bay Window And Gas Coal Fire
- Lounge/Dining Room with Feature Wood Burning Stove
- Kitchen
- Family Room
- Downstairs W.C.
- Conservatory
- Four Well Proportioned Bedrooms
- Family Bathroom and Separate Shower Room
- Gas Fired Central Heating
- Detached Garage With Roller Shutter Door
- Front Gardens Laid in lawns with Mature Planting And Spacious Rear Gardens with a Southerly Aspect and Sun late into the Evening. Laid In Lawns Creating the ideal Space for Outdoor Entertaining And Children at Play