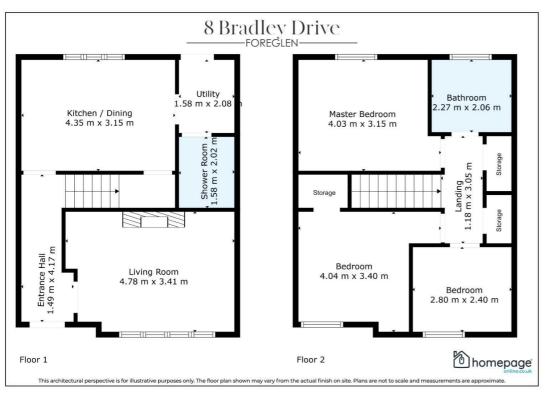

## 8 Bradley Drive Londonderry, BT47 4FA

3

2

Located in the popular Bradley Drive development in Foreglen, this very well presented 3 bedroom semi-detached property is a perfect family home.

- 3 BEDROOMS
- SEMI DETACHED
- EXCEPTIONAL INTERNAL FEATURES
- **EXCELLENT LIVING SPACE**
- DOWNSTAIRS SHOWER
  ROOM
- MAINS GAS HEATING
- OFF STREET PARKING
- SHOWCASE REAR GARDEN
- SOUGHT AFTER LOCATION