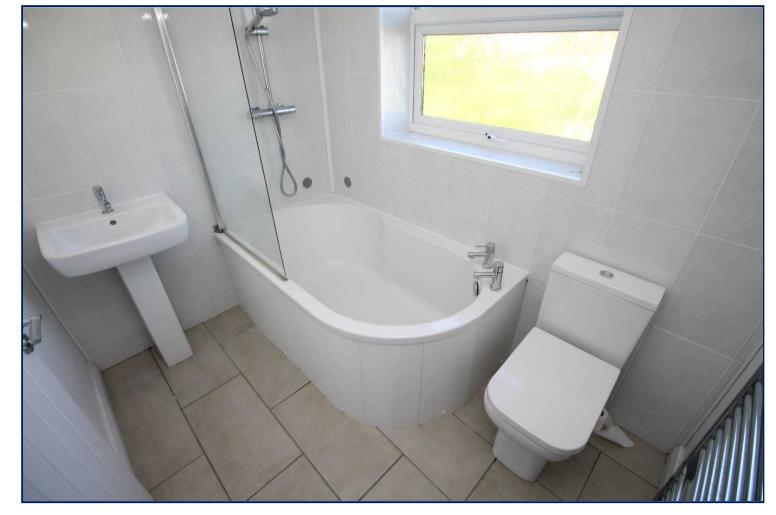

#### **Bathroom**

Superb white suite comprising bath with rainhead shower and shower attachment, pedestal wash hand basin and low flush wc. Part tiled walls and tiled floor. Heated towel rail. Spotlights. Extractor fan.