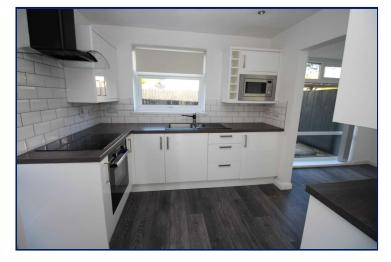

#### Kitchen

13'3" x 9'1" (4.04m x 2.77m) Modern range of fitted high and low level units.

Built in hob and oven. Extractor fan.
Integrated microwave and built in washing machine. Spotlights. Open through to: