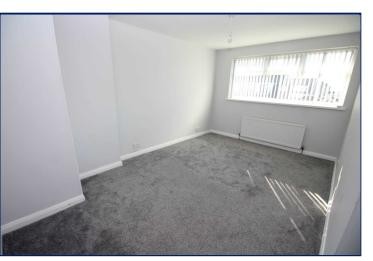

#### Bedroom 1

15' x 10'3" (4.57m x 3.12m)

#### Bedroom 2

10'3" x 8'6" (3.12m x 2.6m)

#### Bedroom 3

9'9" x 7'7" (2.97m x 2.3m)