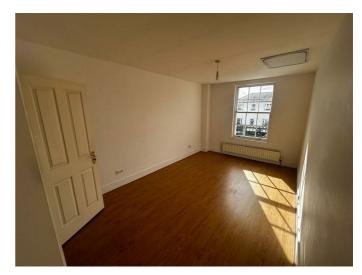

2nd Floor Apartment
- Modern Kitchen Open Plan To Living / Dining Area
- · Gas Central Heating
- Lift Access
- · Cash Offers Only

- Two Good Sized Bedrooms (master with ensuite)
- · White Bathroom Suite
- · Double Glazed Windows
- · Convenient Location
- Secure Car Parking Space



### THE ACCOMMODATION COMPRISES

**COMMUNAL ENTRANCE** 

Lift access.

ON THE SECOND FLOOR

**ENTRANCE** 

**HALLWAY** 

Laminate floor with built in storage

KITCHEN / LIVING / DINING 23'11" x 17'8" at widest points (7.3 x 5.4 at widest points)



Modern kitchen with a range of high and low level units, built in fridge / freezer, stainless steel sink unit, integrated dishwasher, 4 ring gas hob with built in oven, extractor fan, tiled floor and part tiled walls.





**BEDROOM ONE 17'4" x 10'2" (5.3 x 3.1)** 



**ENSUITE** 



White suite comprising low flush W.C, wash hand basin, shower cubicle with thermostatic shower, tiled floor and part tiled walls.

# BEDROOM TWO 11'1" x 9'10" (3.4 x 3.0 )



## **BATHROOM**



White suite comprising low flush W.C, pedestal wash hand basin, panel bath, tiled floor and part tiled walls.

#### SECOND FLOOR



## **Area Map**



These particulars, whilst believed to be accurate are set out as a general outline only for guidance and do not constitute any part of an offer or contract. Intending purchasers should not rely on them as statements of representation of fact, but must satisfy themselves by inspection or otherwise as to their accuracy. No person in this firms employment has the authority to make or give any representation or warranty in respect of the