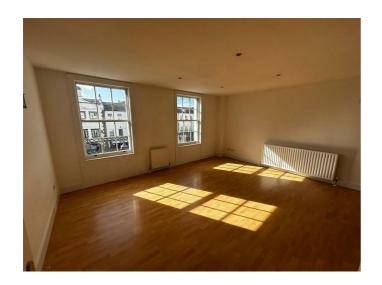

### THE ACCOMMODATION COMPRISES

**COMMUNAL ENTRANCE** 

Lift access.

ON THE SECOND FLOOR

**ENTRANCE** 

**HALLWAY** 

Laminate floor with built in storage

KITCHEN / LIVING / DINING 23'11" x 17'8" at widest points (7.3 x 5.4 at widest points)