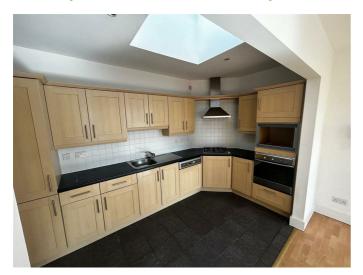

### THE ACCOMMODATION COMPRISES

**COMMUNAL ENTRANCE** 

Lift access.

ON THE SECOND FLOOR

**ENTRANCE** 

**HALLWAY** 

Laminate floor with built in storage

KITCHEN / LIVING / DINING 23'11" x 17'8" at widest points (7.3 x 5.4 at widest points)

Modern kitchen with a range of high and low level units, built in fridge / freezer, stainless steel sink unit, integrated dishwasher, 4 ring gas hob with built in oven, extractor fan, tiled floor and part tiled walls.