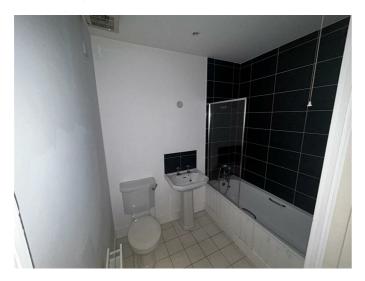

**BEDROOM ONE 17'4" x 10'2" (5.3 x 3.1)** 

**ENSUITE** 

White suite comprising low flush W.C, wash hand basin, shower cubicle with thermostatic shower, tiled floor and part tiled walls.