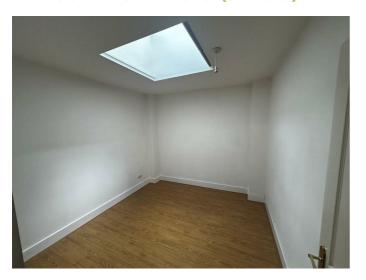

### THE ACCOMMODATION COMPRISES

**COMMUNAL ENTRANCE** 

Lift access.

ON THE SECOND FLOOR

**ENTRANCE** 

**HALLWAY** 

Laminate floor with built in storage

KITCHEN / LIVING / DINING 23'11" x 17'8" at widest points (7.3 x 5.4 at widest points)