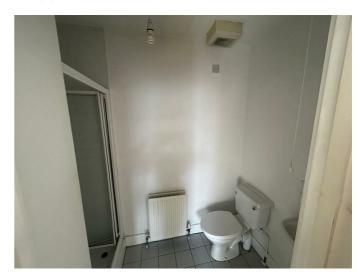

## **BATHROOM**

White suite comprising low flush W.C, pedestal wash hand basin, panel bath, tiled floor and part tiled walls.