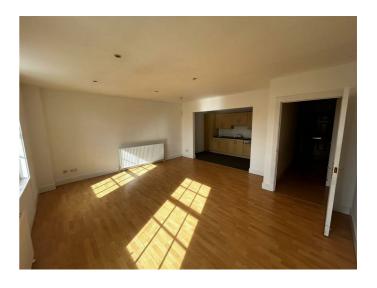

### THE ACCOMMODATION COMPRISES

**COMMUNAL ENTRANCE** 

Lift access.

ON THE SECOND FLOOR

**ENTRANCE** 

**HALLWAY** 

Laminate floor with built in storage

KITCHEN / LIVING / DINING 23'11" x 17'8" at widest points (7.3 x 5.4 at widest points)