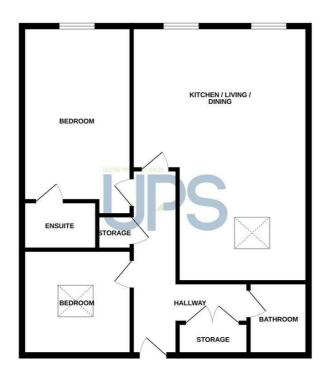

### THE ACCOMMODATION COMPRISES

**COMMUNAL ENTRANCE** 

Lift access.

ON THE SECOND FLOOR

**ENTRANCE** 

**HALLWAY** 

Laminate floor with built in storage

KITCHEN / LIVING / DINING 23'11" x 17'8" at widest points (7.3 x 5.4 at widest points)

Modern kitchen with a range of high and low level units, built in fridge / freezer, stainless steel sink unit, integrated dishwasher, 4 ring gas hob with built in oven, extractor fan, tiled floor and part tiled walls.

**BEDROOM ONE 17'4" x 10'2" (5.3 x 3.1)** 

**ENSUITE** 

White suite comprising low flush W.C, wash hand basin, shower cubicle with thermostatic shower, tiled floor and part tiled walls.

# BEDROOM TWO 11'1" x 9'10" (3.4 x 3.0 )

## **BATHROOM**

White suite comprising low flush W.C, pedestal wash hand basin, panel bath, tiled floor and part tiled walls.

#### SECOND FLOOR