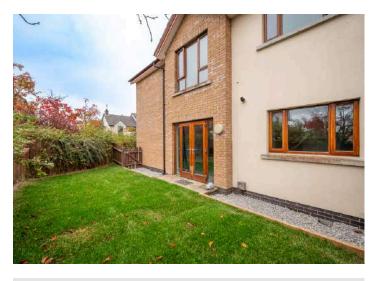

#### KEY FEATURES

- Spacious Ground Floor Garden Apartment
- Exceptionally Well Presented Throughout
- Large Dining Living Space with French Doors to Gardens
- Fully Fitted Kitchen with Range of Integrated Appliances
- Two Double Bedrooms
- White Bathroom Suite with Tiling Detail
- Gas Fired Central Heating
- Double Glazing
- Visitor and Resident Parking to Front and Rear
- Pedestrian Pathway to Bangor West Railway Halt
- Direct Access to the Main Arterial Routes for City Commuting
- Within Walking Distance of Bangor's Town Centre
- Enclosed Side and Rear Gardens ideal for Barbecues and Outdoor Entertaining

#### Outside

- Designated Parking
- Rear Garden Laid in Lawns