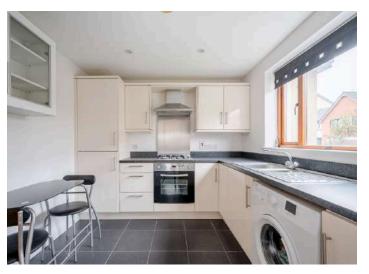

#### KEY FEATURES

- Spacious Ground Floor Garden Apartment
- Exceptionally Well Presented Throughout
- Large Dining Living Space with French Doors to Gardens
- Fully Fitted Kitchen with Range of Integrated Appliances
- Two Double Bedrooms
- White Bathroom Suite with Tiling Detail
- Gas Fired Central Heating
- Double Glazing
- Visitor and Resident Parking to Front and Rear
- Pedestrian Pathway to Bangor West Railway Halt
- Direct Access to the Main Arterial Routes for City Commuting
- Within Walking Distance of Bangor's Town Centre
- Enclosed Side and Rear Gardens ideal for Barbecues and Outdoor Entertaining

### Ground Floor

- Entrance Hall
- Lounge/Dining 22'5" x 11'4"
- Kitchen 9'3" x 9'0"