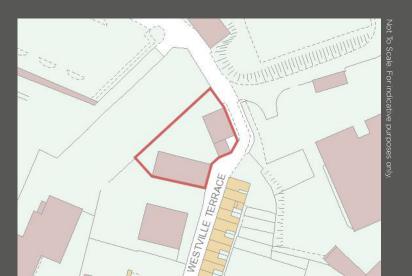

6 Westville Terrace, Enniskillen, BT74 6HT

6 Westville Terrace, Enniskillen, BT74 6HT

#### **Description**

The warehouse occupies a self-contained c. 0.30-acre site, secured with perimeter fencing and benefitting from two gated entrances. The warehouse is of steel portal frame construction with block infilled walls, a metal profile roof and cladding, electrically operated roller shutter door measuring 4.57m (height) and a gravel yard area measuring c. 1,020 sq m (10,980 sq ft).