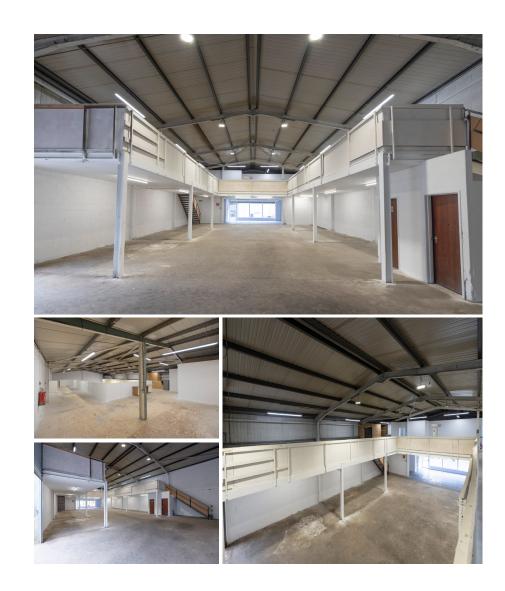

Internally the property comprises a reception area with shop frontage, office and open plan warehouse area. Additional storage, offices and loading bay are located on the first-floor mezzanine level. The mezzanine level could be removed to provide full height racking from the ground floor.

#### **Accommodation**

We calculate the approximate Net Internal Areas to be as follows:

| Floor                               | Description    | Sq. M  | Sq. Ft |
|-------------------------------------|----------------|--------|--------|
| Ground                              | Office         | 8.90   | 96     |
|                                     | Reception      | 47.40  | 510    |
|                                     | Warehouse      | 267.50 | 2,880  |
| First                               | Open Plan Area | 37     | 398    |
|                                     | Office         | 37     | 398    |
|                                     | Office         | 12     | 130    |
|                                     | Kitchen        | 10     | 108    |
|                                     | Loading area   | 56.70  | 610    |
|                                     | W/Cs           |        |        |
| Total Approximate Net Internal Area |                | 476.50 | 5,129  |