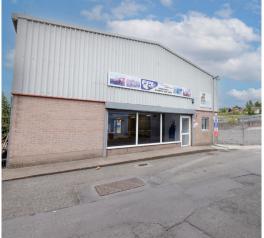

#### **Summary**

- Self-contained warehouse facility situated in Enniskillen town centre, with excellent visibility.
- Property benefits from a spacious gravel yard, perimeter fencing & two vehicle entrances.
- Warehouse comprises of c.5,129 sq ft set on a total site area of c. 0.30 acres.
- Suitable for a wide range of business uses, subject to any statutory planning consents.
- Surrounding occupiers include Murdock Builders Merchants, Tesco, McDonalds, Dunnes Stores and Lidl.

The subject property is situated in the heart of Enniskillen in a prominent location off the Tempo Road. The property benefits Within a few minutes' walk of Enniskillen High Street with neighbouring occupiers including Murdock Builders Merchants, Tesco, McDonalds, Dunnes Stores and Lidl.

#### **Description**

The warehouse occupies a self-contained c. 0.30-acre site, secured with perimeter fencing and benefitting from two gated entrances. The warehouse is of steel portal frame construction with block infilled walls, a metal profile roof and cladding, electrically operated roller shutter door measuring 4.57m (height) and a gravel yard area measuring c. 1,020 sq m (10,980 sq ft).