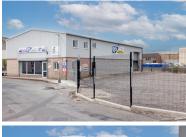

#### **Summary**

- Self-contained warehouse facility situated in Enniskillen town centre, with excellent visibility.
- Property benefits from a spacious gravel yard, perimeter fencing & two vehicle entrances.
- Warehouse comprises of c.5,129 sq ft set on a total site area of c. 0.30 acres.
- Suitable for a wide range of business uses, subject to any statutory planning consents.
- Surrounding occupiers include Murdock Builders Merchants, Tesco, McDonalds, Dunnes Stores and Lidl.

The subject property is situated in the heart of Enniskillen in a prominent location off the Tempo Road. The property benefits Within a few minutes' walk of Enniskillen High Street with neighbouring occupiers including Murdock Builders Merchants, Tesco, McDonalds, Dunnes Stores and Lidl.

#### **Description**

The warehouse occupies a self-contained c. 0.30-acre site, secured with perimeter fencing and benefitting from two gated entrances. The warehouse is of steel portal frame construction with block infilled walls, a metal profile roof and cladding, electrically operated roller shutter door measuring 4.57m (height) and a gravel yard area measuring c. 1,020 sq m (10,980 sq ft).