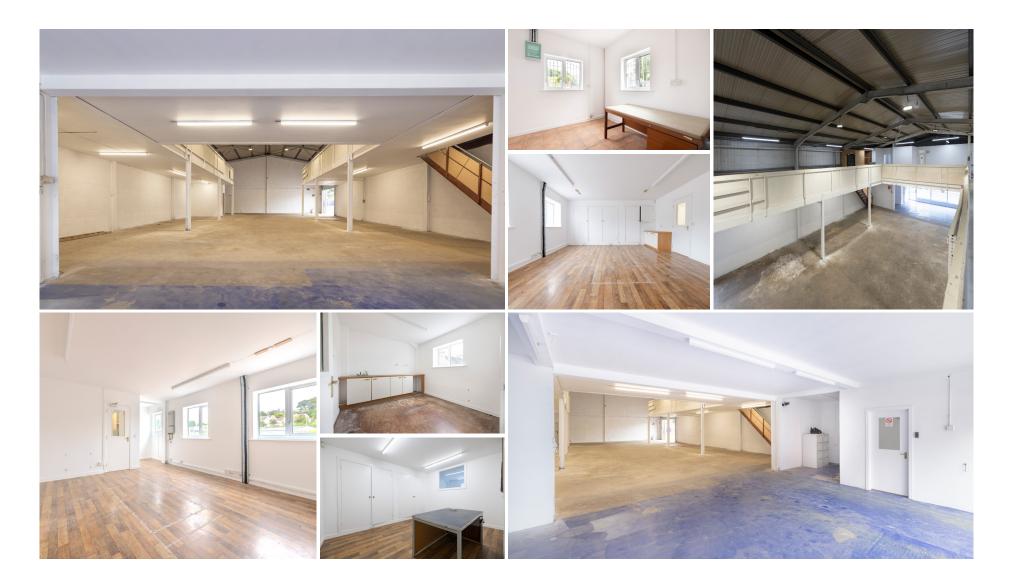

#### **Description**

The warehouse occupies a self-contained c. 0.30-acre site, secured with perimeter fencing and benefitting from two gated entrances. The warehouse is of steel portal frame construction with block infilled walls, a metal profile roof and cladding, electrically operated roller shutter door measuring 4.57m (height) and a gravel yard area measuring c. 1,020 sq m (10,980 sq ft).

Internally the property comprises a reception area with shop frontage, office and open plan warehouse area. Additional storage, offices and loading bay are located on the first-floor mezzanine level. The mezzanine level could be removed to provide full height racking from the ground floor.

#### **Accommodation**

We calculate the approximate Net Internal Areas to be as follows:

| Floor                               | Description    | Sq. M  | Sq. Ft |
|-------------------------------------|----------------|--------|--------|
| Ground                              | Office         | 8.90   | 96     |
|                                     | Reception      | 47.40  | 510    |
|                                     | Warehouse      | 267.50 | 2,880  |
| First                               | Open Plan Area | 37     | 398    |
|                                     | Office         | 37     | 398    |
|                                     | Office         | 12     | 130    |
|                                     | Kitchen        | 10     | 108    |
|                                     | Loading area   | 56.70  | 610    |
|                                     | W/Cs           |        |        |
| Total Approximate Net Internal Area |                | 476.50 | 5,129  |