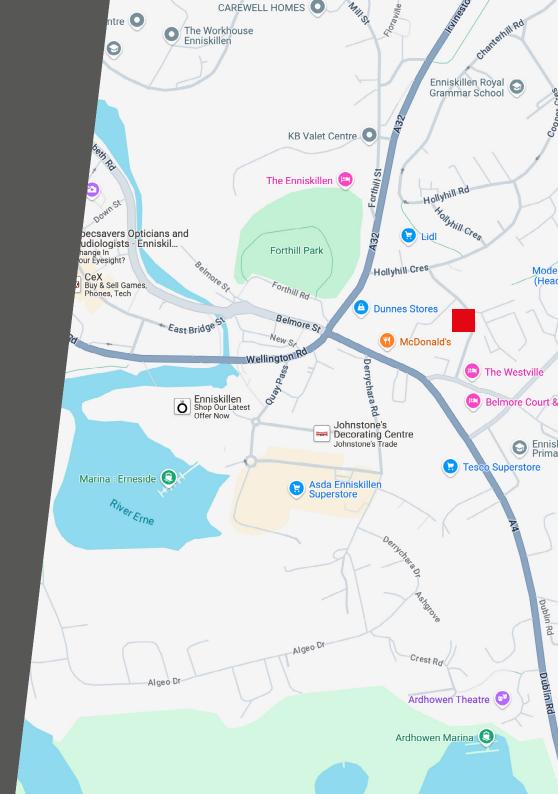

#### Location

Enniskillen is located approximately 75 miles South West of Belfast and is a major provincial centre with a catchment population of in excess of 55,000 people. Enniskillen is a major retail destination providing Fermanagh's main shopping facilities and benefits from significant tourist and cross border trade.

The subject property is situated in the heart of Enniskillen in a prominent location off the Tempo Road. The property benefits Within a few minutes' walk of Enniskillen High Street with neighbouring occupiers including Murdock Builders Merchants, Tesco, McDonalds, Dunnes Stores and Lidl.