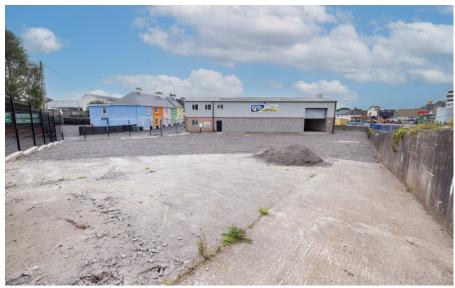

#### **Description**

The warehouse occupies a self-contained c. 0.30-acre site, secured with perimeter fencing and benefitting from two gated entrances. The warehouse is of steel portal frame construction with block infilled walls, a metal profile roof and cladding, electrically operated roller shutter door measuring 4.57m (height) and a gravel yard area measuring c. 1,020 sq m (10,980 sq ft).

Internally the property comprises a reception area with shop frontage, office and open plan warehouse area. Additional storage, offices and loading bay are located on the first-floor mezzanine level. The mezzanine level could be removed to provide full height racking from the ground floor.