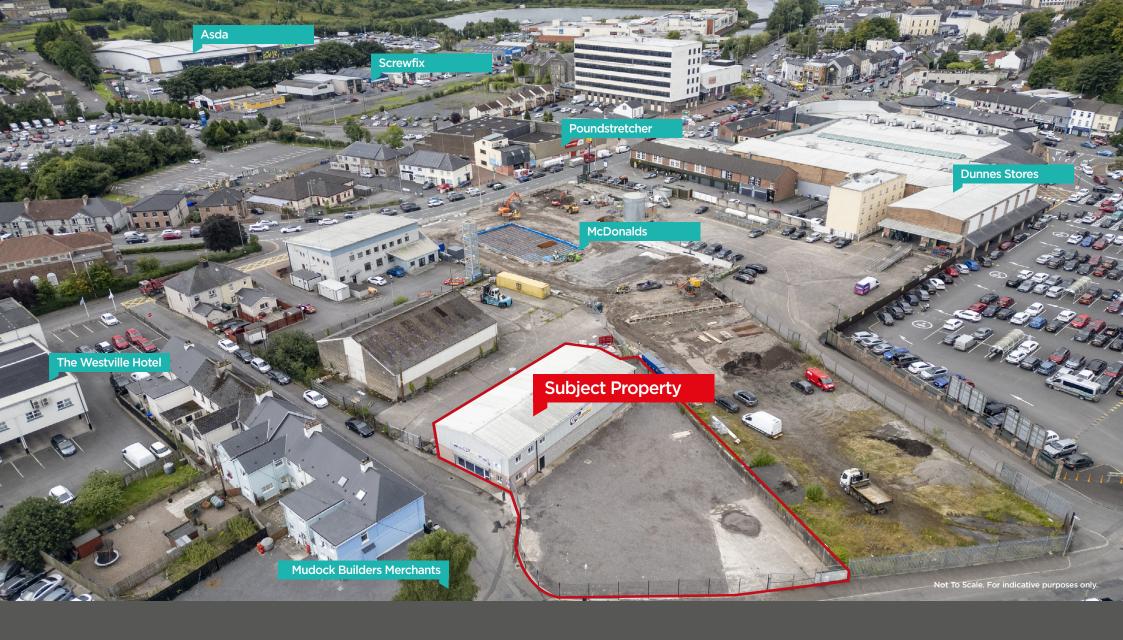

#### **Summary**

- Self-contained warehouse facility situated in Enniskillen town centre, with excellent visibility.
- Property benefits from a spacious gravel yard, perimeter fencing & two vehicle entrances.
- Warehouse comprises of c.5,129 sq ft set on a total site area of c. 0.30 acres.
- Suitable for a wide range of business uses, subject to any statutory planning consents.
- Surrounding occupiers include Murdock Builders Merchants, Tesco, McDonalds, Dunnes Stores and Lidl.

The subject property is situated in the heart of Enniskillen in a prominent location off the Tempo Road. The property benefits Within a few minutes' walk of Enniskillen High Street with neighbouring occupiers including Murdock Builders Merchants, Tesco, McDonalds, Dunnes Stores and Lidl.

#### **Description**

The warehouse occupies a self-contained c. 0.30-acre site, secured with perimeter fencing and benefitting from two gated entrances. The warehouse is of steel portal frame construction with block infilled walls, a metal profile roof and cladding, electrically operated roller shutter door measuring 4.57m (height) and a gravel yard area measuring c. 1,020 sq m (10,980 sq ft).