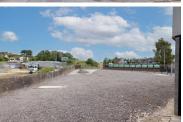

#### **Description**

The warehouse occupies a self-contained c. 0.30-acre site, secured with perimeter fencing and benefitting from two gated entrances. The warehouse is of steel portal frame construction with block infilled walls, a metal profile roof and cladding, electrically operated roller shutter door measuring 4.57m (height) and a gravel yard area measuring c. 1,020 sq m (10,980 sq ft).