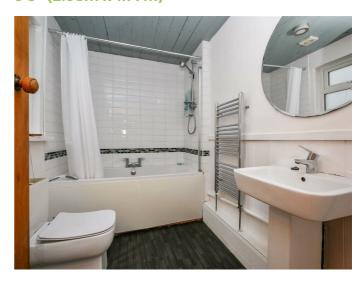

# Ground Floor White Bathroom Suite 8'5" x 5'9" (2.58m x 1.77m)

White bathroom suite comprising of panelled bath with stainless steel mixer taps and overhanging electric shower, pedestal wash hand basin and low flush w.c. Part tiled walls and vinyl flooring.