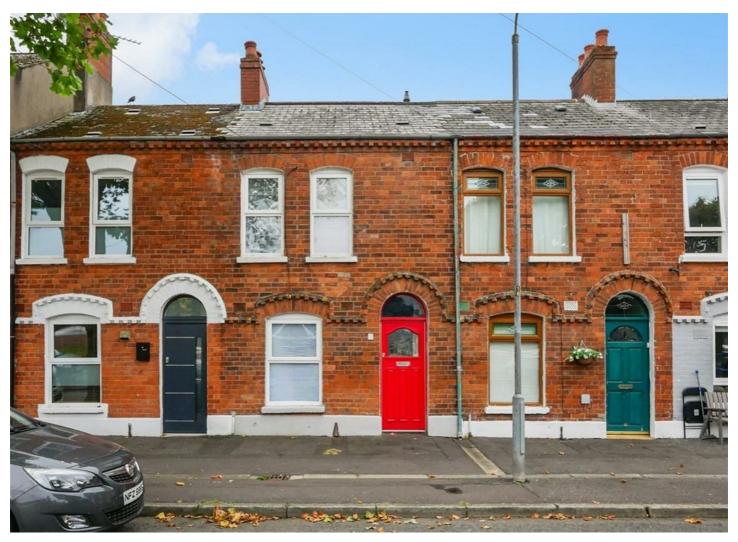

# 98 Balfour Avenue, Ormeau Road, Belfast, BT7 2EW

# **Asking Price £141,750**

Balfour Avenue is a residential street that runs just off the lower Ormeau road and is conveniently positioned within walking distance to Queens University and Belfast city centre, as well and an excellent selection of shops, schools, sporting facilities and public parks.

The property itself is a beautiful red brick mid-terrace home that comprises of a lounge that leads onto a fitted kitchen, ground floor white bathroom suite and two good sized bedrooms on the first floor. The property also benefits from gas fired central heating, double glazing and an enclosed rear yard with sheltered storage area.

# **Property Front**

Glazed hardwood front door with fan light opens directly into lounge.