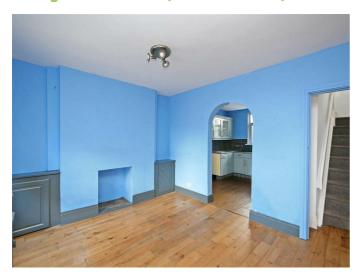

# Lounge 12'0" x 10'0" (3.67m x 3.07m)

Lounge with wooden flooring and exposed red brick feature wall.

Fitted Kitchen 9'10" x 9'8" (3.01m x 2.96m)

Selection of upper and lower level units complete with formica worktops and stainless steel sink and drainer. Part tiled walls and laminate flooring.