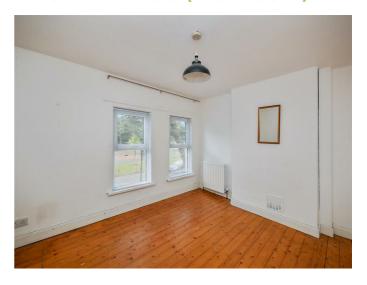

# Lounge 12'0" x 10'0" (3.67m x 3.07m)

Lounge with wooden flooring and exposed red brick feature wall.

Fitted Kitchen 9'10" x 9'8" (3.01m x 2.96m)

Selection of upper and lower level units complete with formica worktops and stainless steel sink and drainer. Part tiled walls and laminate flooring.