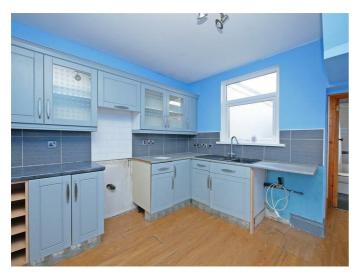

# Lounge 12'0" x 10'0" (3.67m x 3.07m)

Lounge with wooden flooring and exposed red brick feature wall.

Fitted Kitchen 9'10" x 9'8" (3.01m x 2.96m)

Selection of upper and lower level units complete with formica worktops and stainless steel sink and drainer. Part tiled walls and laminate flooring.