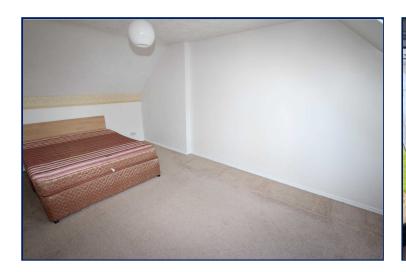

## **Bedroom Three**

Bathroom

Front aspect ground floor bedroom, carpet.

Contemporary three piece shower room comprising ceramic tiled walls and flooring, dual flush WC, pedestal wash hand basin and walk in shower.