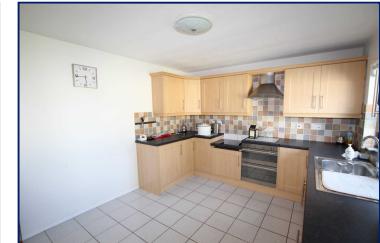

#### Kitchen

Fitted kitchen comprising a range of high and low level pine units with matching work surfaces, ceramic tiled flooring and walls and a range of integrated electrical appliances.