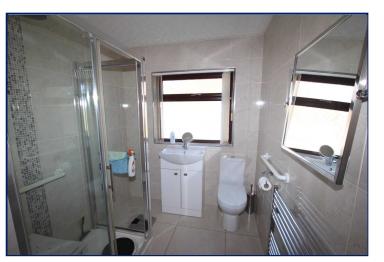

#### **Shower Room**

Three piece suite comprising low flush Wc, pedestal wash hand basin and walk in shower cubicle.