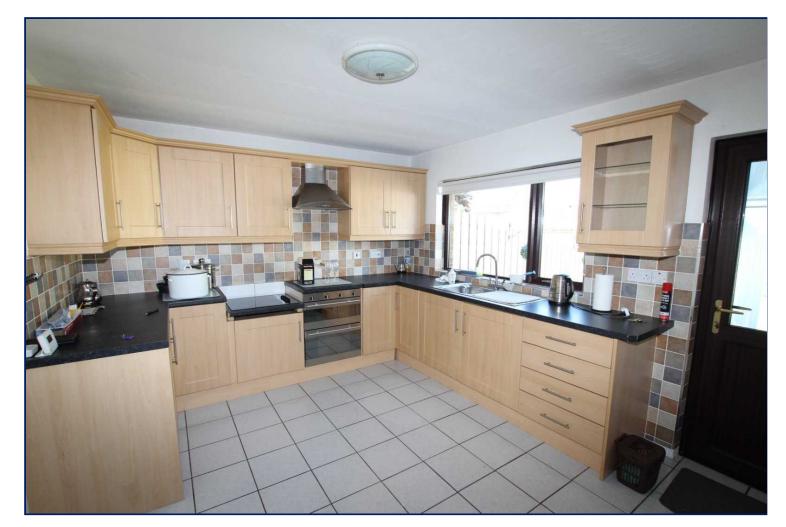

#### Kitchen

Fitted kitchen comprising a range of high and low level pine units with matching work surfaces, ceramic tiled flooring and walls and a range of integrated electrical appliances.