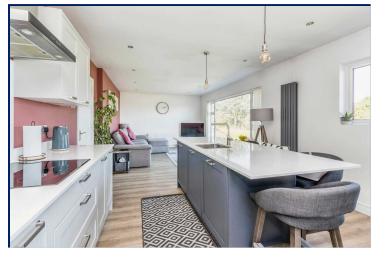

## **Kitchen / Living / Dining**

27'7" x 12'4" (max) (8.4m x 3.76m (max)) Stunning fitted kitchen with an excellent range of high and low level units and granite work tops. Stainless steel single drainer sink unit with mixer tap. Feature pull out larder and island with breakfast bar area. 4 ring ceramic hob, stainless steel extractor fan and single oven. Integrated dishwasher, microwave and fridge freezer. PVC door to rear. Excellent views over Newtownards.