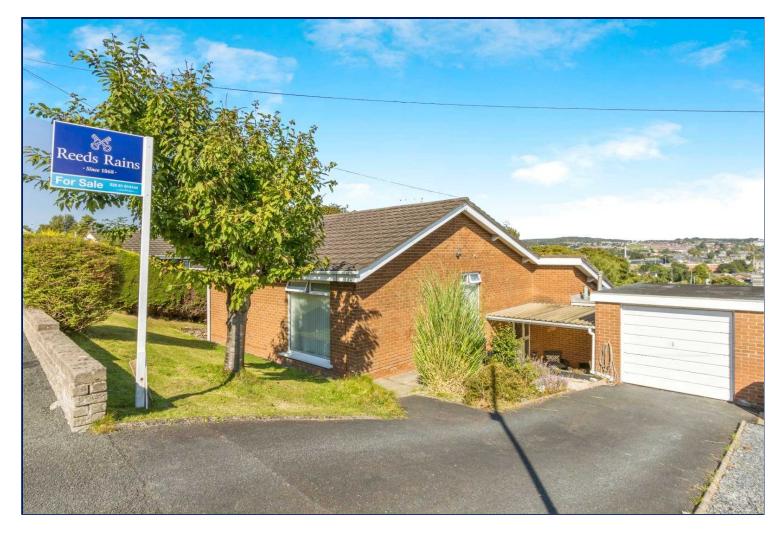

# Marcella Park, Newtownards, County Down, BT23 4SF

Council Tax Band: EPC Rating: E

Stunning Views!

Well presented detached split level bungalow in the well regarded Marcella Park development off the Scrabo Road in Newtownards.

## **Description**

Reeds Rains are delighted to present for sale this well presented detached split level bungalow in the well regarded Marcella Park development off the Scrabo Road in Newtownards.

Occupying an enviable plot and commanding excellent views over Newtownards, this home will appeal to an array of purchasers given its desirable and convenient location.