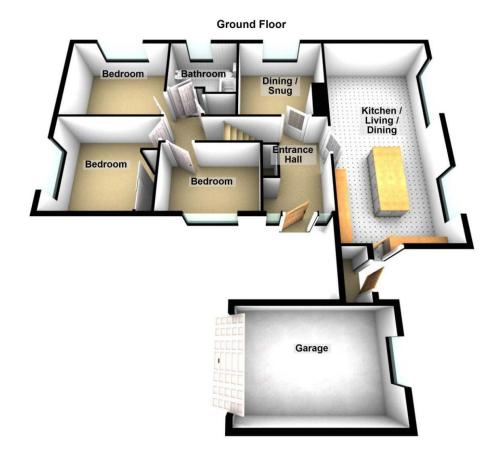

### **GROUND FLOOR**

## **Entrance Hall**

PVC front door. Laminate floor and storage cupboard.

## **Kitchen / Living / Dining**

27'7" x 12'4" (max) (8.4m x 3.76m (max)) Stunning fitted kitchen with an excellent range of high and low level units and granite work tops. Stainless steel single drainer sink unit with mixer tap. Feature pull out larder and island with breakfast bar area. 4 ring ceramic hob, stainless steel extractor fan and single oven. Integrated dishwasher, microwave and fridge freezer. PVC door to rear. Excellent views over Newtownards.

### Snug / Dining Room

11'1" x 10'11" (max) (3.38m x 3.33m (max))

### **UPPER GROUND FLOOR**

## Landing

Hot press.

#### Bedroom 1

11'7" x 11' (max) (3.53m x 3.35m (max)) Built in slide robes. Feature radiator.

#### Bedroom 2

11'8" x 10'10" (3.56m x 3.3m)

## Bedroom 3

10'1" x 8'2" (3.07m x 2.5m)

## **Bathroom**

8'4" x 7' (max) (2.54m x 2.13m (max))
Contemporary white suite comprising low flush
WC, vanity wash hand basin with mixer tap
and panel bath with mixer tap and electric
shower over. Feature radiator. Part tiled walls
and recessed spot lights.

# **Attached Garage**

Up and over door. Rear access door.