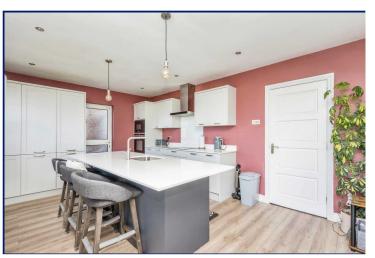

## **Kitchen / Living / Dining**

27'7" x 12'4" (max) (8.4m x 3.76m (max)) Stunning fitted kitchen with an excellent range of high and low level units and granite work tops. Stainless steel single drainer sink unit with mixer tap. Feature pull out larder and island with breakfast bar area. 4 ring ceramic hob, stainless steel extractor fan and single oven. Integrated dishwasher, microwave and fridge freezer. PVC door to rear. Excellent views over Newtownards.