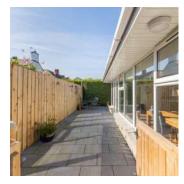

#### Outside

- Driveway With Parking
- Communal Garden To The Front In Plants And Shrubs
- Privately Owned Fully Enclosed Side And Rear Garden Areas In Paving With Southerly Aspect To The Side And Westerly Aspect To The Rear.