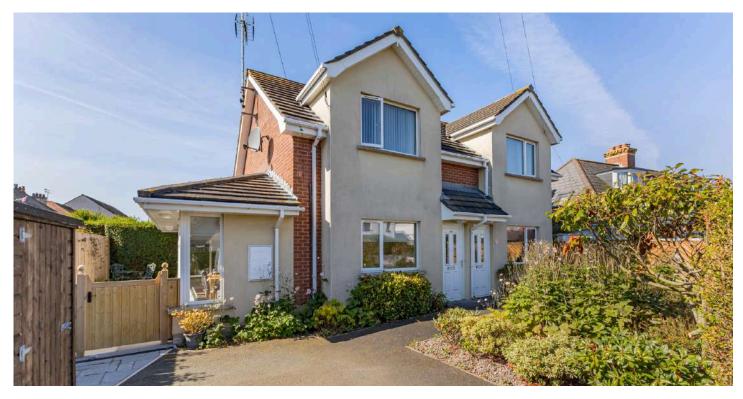

# 1B SANDHURST PARK

Bangor, BT20 5NU

Offers around £278,000

APARTMENT | 2 ⊨ | 1 ≒ | 1 ⊟

Accessed via its own front door this fantastic ground floor apartment is conveniently positioned right in the heart of the popular village of Ballyholme.

## KEY FEATURES

- Exceptional Ground Floor Apartment Accessed Via Its Own Front Door
- Conveniently Positioned Right In The Heart Of The Popular Village Of Ballyholme
- No Onward Chain
- In Close Proximity To Many Amenities
- Magnificent Open Plan Living Room With Dining Area To Fitted Kitchen With Range Of Built-In Appliances, Kardean Floor, Electric Remote Control Blinds And Decorative Marble Fireplace With Electric Fire
- Two Well Proportioned Bedrooms Including Main Bedroom With Built-In Wardrobes And Electric Remote Control Blind
- Recently Installed Shower Room
- Kardean Flooring In The Reception Hall, Open Plan Living Room And Shower Room
- Phoenix Gas Heating
- Upvc Double Glazed Windows
- Side Garden Has Southerly Aspect