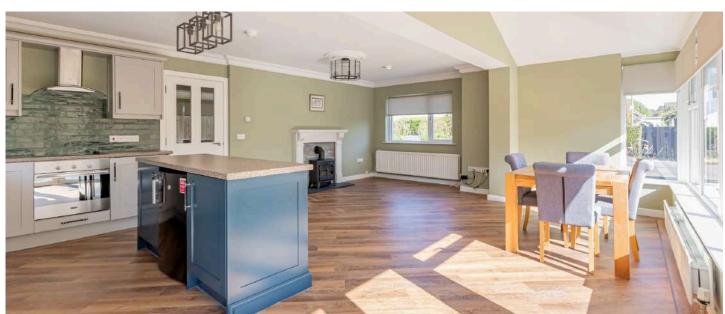

#### Ground Floor

- Reception Hall
- Superb Fitted Kitchen Open Plan To Spaciuos Living/Dining Area 23' 2" x 18' 3"