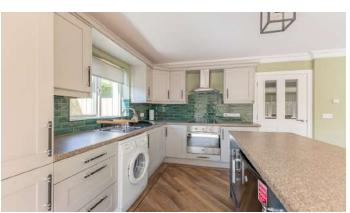

## KEY FEATURES

- Exceptional Ground Floor Apartment Accessed Via Its Own Front Door
- Conveniently Positioned Right In The Heart Of The Popular Village Of Ballyholme
- No Onward Chain
- In Close Proximity To Many Amenities
- Magnificent Open Plan Living Room With Dining Area To Fitted Kitchen With Range Of Built-In Appliances, Kardean Floor, Electric Remote Control Blinds And Decorative Marble Fireplace With Electric Fire
- Two Well Proportioned Bedrooms Including Main Bedroom With Built-In Wardrobes And Electric Remote Control Blind
- Recently Installed Shower Room
- Kardean Flooring In The Reception Hall, Open Plan Living Room And Shower Room
- Phoenix Gas Heating
- Upvc Double Glazed Windows
- Side Garden Has Southerly Aspect

#### Ground Floor

- Reception Hall
- Superb Fitted Kitchen Open Plan To Spaciuos Living/Dining Area 23' 2" x 18' 3"