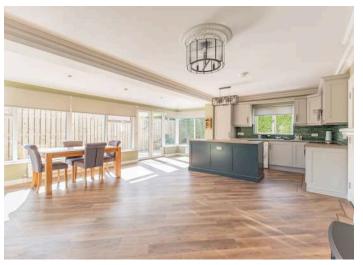

#### Ground Floor

- Reception Hall
- Superb Fitted Kitchen Open Plan To Spaciuos Living/Dining Area 23' 2" x 18' 3"