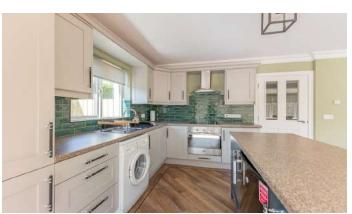

## KEY FEATURES

- Exceptional Ground Floor Apartment Accessed Via Its Own Front Door
- Conveniently Positioned Right In The Heart Of The Popular Village Of Ballyholme
- No Onward Chain
- In Close Proximity To Many Amenities
- Magnificent Open Plan Living Room With Dining Area To Fitted Kitchen With Range Of Built-In Appliances, Kardean Floor, Electric Remote Control Blinds And Decorative Marble Fireplace With Electric Fire
- Two Well Proportioned Bedrooms Including Main Bedroom With Built-In Wardrobes And Electric Remote Control Blind
- Recently Installed Shower Room
- Kardean Flooring In The Reception Hall, Open Plan Living Room And Shower Room
- Phoenix Gas Heating
- Upvc Double Glazed Windows
- Side Garden Has Southerly Aspect

#### Ground Floor

- Reception Hall
- Superb Fitted Kitchen Open Plan To Spaciuos Living/Dining Area 23' 2" x 18' 3"