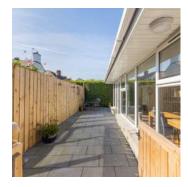

#### Outside

- Driveway With Parking
- Communal Garden To The Front In Plants And Shrubs
- Privately Owned Fully Enclosed Side And Rear Garden Areas In Paving With Southerly Aspect To The Side And Westerly Aspect To The Rear.