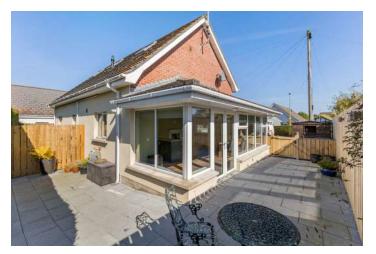

#### Outside

- Driveway With Parking
- Communal Garden To The Front In Plants And Shrubs
- Privately Owned Fully Enclosed Side And Rear Garden Areas In Paving With Southerly Aspect To The Side And Westerly Aspect To The Rear.