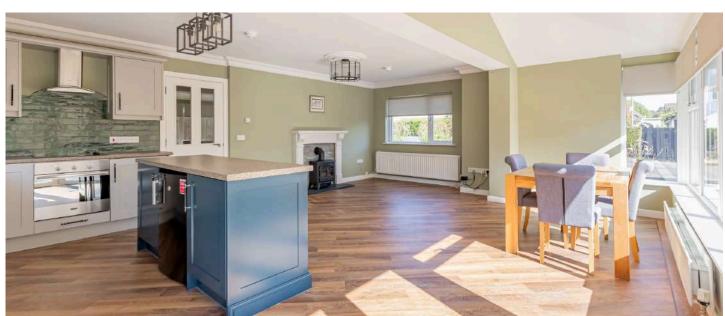

#### Ground Floor

- Reception Hall
- Superb Fitted Kitchen Open Plan To Spaciuos Living/Dining Area 23' 2" x 18' 3"