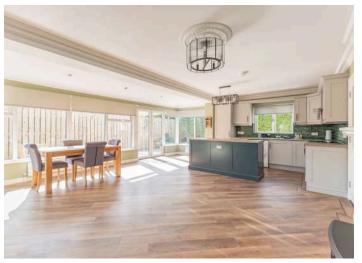

#### Ground Floor

- Reception Hall
- Superb Fitted Kitchen Open Plan To Spaciuos Living/Dining Area 23' 2" x 18' 3"