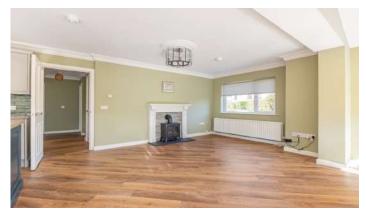

## KEY FEATURES

- Exceptional Ground Floor Apartment Accessed Via Its Own Front Door
- Conveniently Positioned Right In The Heart Of The Popular Village Of Ballyholme
- No Onward Chain
- In Close Proximity To Many Amenities
- Magnificent Open Plan Living Room With Dining Area To Fitted Kitchen With Range Of Built-In Appliances, Kardean Floor, Electric Remote Control Blinds And Decorative Marble Fireplace With Electric Fire
- Two Well Proportioned Bedrooms Including Main Bedroom With Built-In Wardrobes And Electric Remote Control Blind
- Recently Installed Shower Room
- Kardean Flooring In The Reception Hall, Open Plan Living Room And Shower Room
- Phoenix Gas Heating
- Upvc Double Glazed Windows
- Side Garden Has Southerly Aspect

#### Ground Floor

- Reception Hall
- Superb Fitted Kitchen Open Plan To Spaciuos Living/Dining Area 23' 2" x 18' 3"