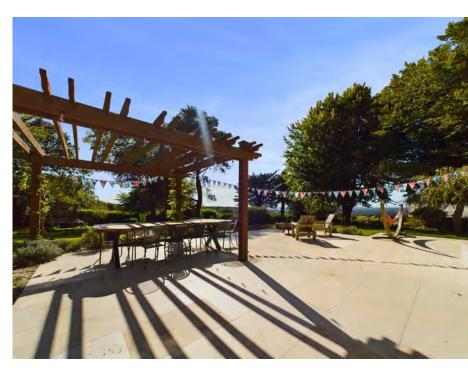

The property is accessed via a shared lane that leads to a private driveway, offering ample off-road parking. Set within two acres of grounds, the exterior includes a large patio and well-maintained lawns for easy upkeep. The lower part of the garden features an inviting raised deck area, perfect for enjoying the panoramic views.