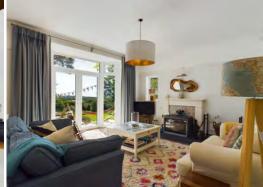

Upon entering, you are greeted by a grand entrance hallway that flows seamlessly into an open plan kitchen, dining, and living area, with doors that open out to the expansive gardens. The ground floor also features a substantial utility/ boot room, a shower room, a large family room, a study, and a cloakroom.