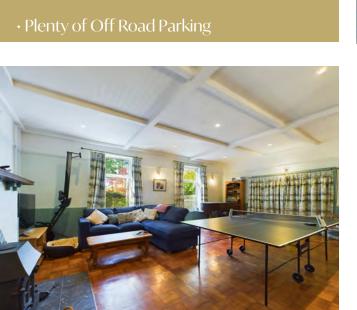

Upon entering, you are greeted by a grand entrance hallway that flows seamlessly into an open plan kitchen, dining, and living area, with doors that open out to the expansive gardens. The ground floor also features a substantial utility/ boot room, a shower room, a large family room, a study, and a cloakroom.