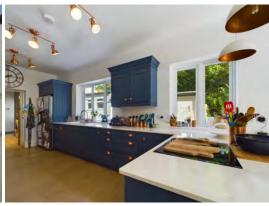

Upon entering, you are greeted by a grand entrance hallway that flows seamlessly into an open plan kitchen, dining, and living area, with doors that open out to the expansive gardens. The ground floor also features a substantial utility/ boot room, a shower room, a large family room, a study, and a cloakroom.