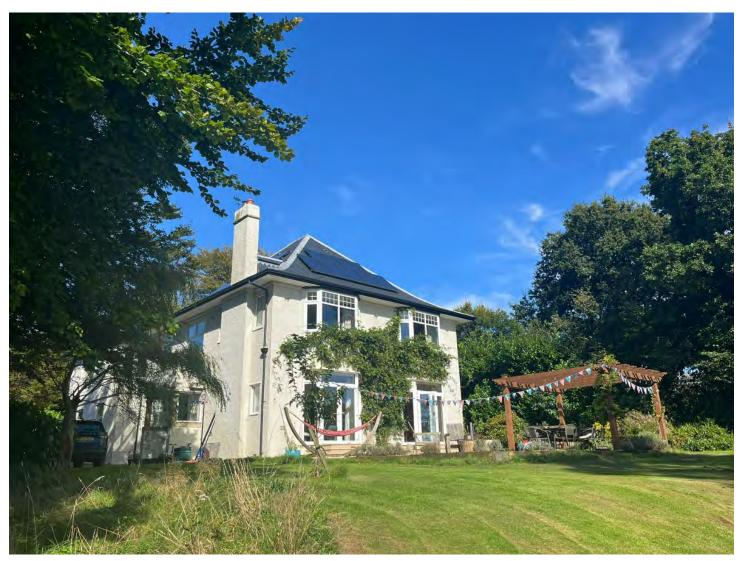

An exceptionally rare opportunity has arisen to rent a charming detached home from the 1920s for a an exclusive six-month period, starting in January 2025. This residence has been meticulously updated by its current owners, resulting in a bright and spacious living environment spread across two floors.

The property is accessed via a shared lane that leads to a private driveway, offering ample off-road parking. Set within two acres of grounds, the exterior includes a large patio and well-maintained lawns for easy upkeep. The lower part of the garden features an inviting raised deck area, perfect for enjoying the panoramic views.