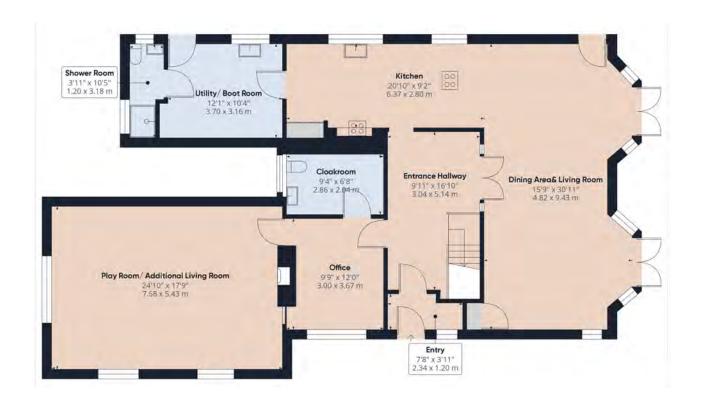

Upon entering, you are greeted by a grand entrance hallway that flows seamlessly into an open plan kitchen, dining, and living area, with doors that open out to the expansive gardens. The ground floor also features a substantial utility/ boot room, a shower room, a large family room, a study, and a cloakroom.