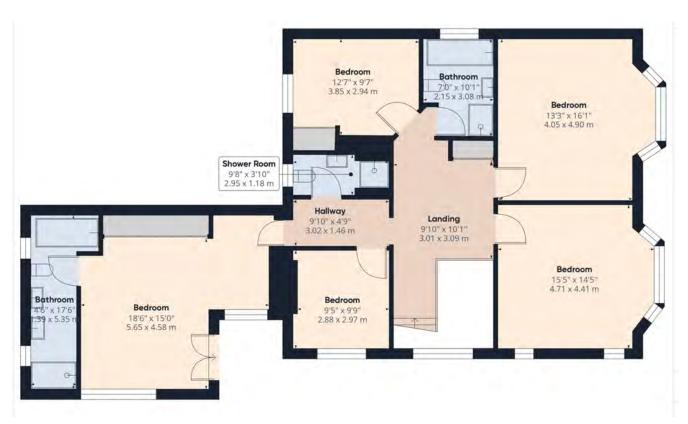

Upstairs, the first floor boasts five generously-sized bedrooms. The master suite is particularly luxurious, complete with a chic en-suite bathroom featuring a roll-top bath, fitted wardrobes, and a private balcony. Two additional shower rooms serve the remaining bedrooms.