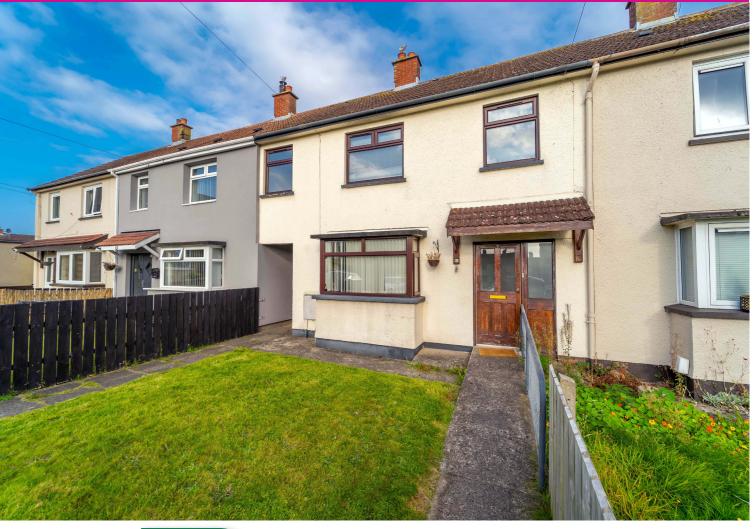

### 7 Priory Close, Bangor

Offers Over - £119,950

- Spacious Mid Terrace Property
- Four Well Proportioned Bedrooms
- One Reception Room
- Modern Fitted Kitchen
- Ground Floor Bathroom Suite

- Gas Fired Central Heating
- uPVC Double Glazing
- Spacious Enclosed Rear Lawn
- Front Garden in Lawn
- Cul-De-Sac Location

028 9 | 45 0000 www.ipestates.co.uk

Independent Property Estates are pleased to introduce to the Sales Market Number 7 Priory Close, Bangor.

This deceptively spacious Mid Terrace Property offers modern living accommodation over two floors, that is simply ready to

This deceptively spacious Mid Terrace Property offers modern living accommodation over two floors, that is simply ready to move in to and enjoy.

On the Ground Floor, accommodation comprises of one reception room, a modern fitted Kitchen and the Bathroom Suite. The First Floor of the Property comprises of four well proportioned Bedrooms.

This Property benefits from Gas Fired Central Heating and uPVC Double Glazing throughout.

Externally, to the front of the Property there is a spacious garden laid in lawn and a pathway leading to the Rear Garden. To the rear there is a spacious fence enclosed garden in lawn with access to outbuilding storage.