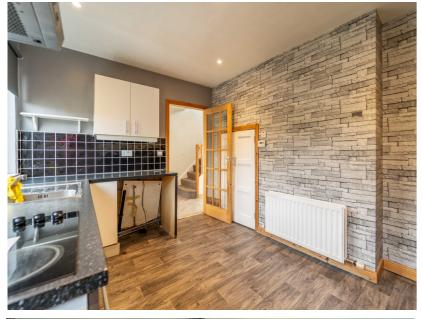

#### Kitchen (13' 0" x 10' 1")

Modern fitted Kitchen with a range of high and low level units with complimentary Laminate Roll Edge Worktops, a Stainless-Steel Sink Unit, an integrated Hob with Oven under and plumbed for a Washing Machine. Door leading to the Rear Garden.