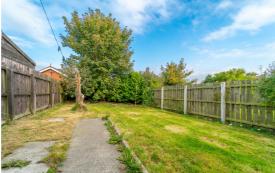

This Property benefits from Gas Fired Central Heating and uPVC Double Glazing throughout.

Externally, to the front of the Property there is a spacious garden laid in lawn and a pathway leading to the Rear Garden. To the rear there is a spacious fence enclosed garden in lawn with access to outbuilding storage.

#### Rear

To the rear of the Property there is a spacious fence enclosed garden in lawn with access to outbuilding storage.