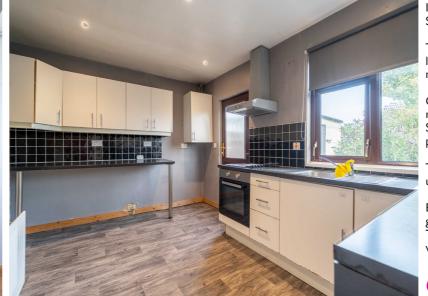

#### Kitchen (13' 0" x 10' 1")

Modern fitted Kitchen with a range of high and low level units with complimentary Laminate Roll Edge Worktops, a Stainless-Steel Sink Unit, an integrated Hob with Oven under and plumbed for a Washing Machine. Door leading to the Rear Garden.