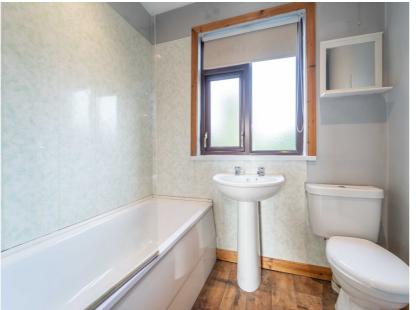

#### Bathroom (6' 9" x 5' 7")

White three-piece suite comprising a Pedestal Wash Hand Basin, a Panel Bath with Shower Attachment and a Push Button W.C.