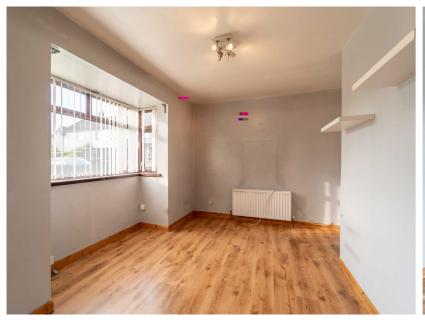

#### Lounge (12' 9" x 10' 1") Excluding Box Bay Window Front aspect Reception Room leading into a Box Bay Window complete with Laminate Wooden Floor.