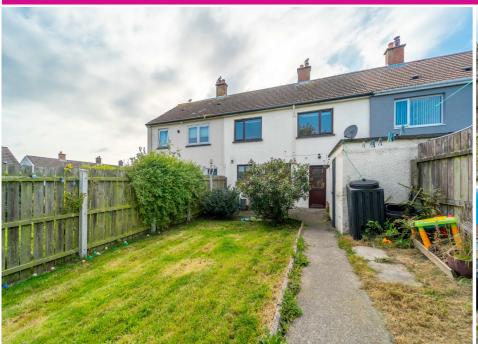

This Property benefits from Gas Fired Central Heating and uPVC Double Glazing throughout.

Externally, to the front of the Property there is a spacious garden laid in lawn and a pathway leading to the Rear Garden. To the rear there is a spacious fence enclosed garden in lawn with access to outbuilding storage.

#### Rear

To the rear of the Property there is a spacious fence enclosed garden in lawn with access to outbuilding storage.