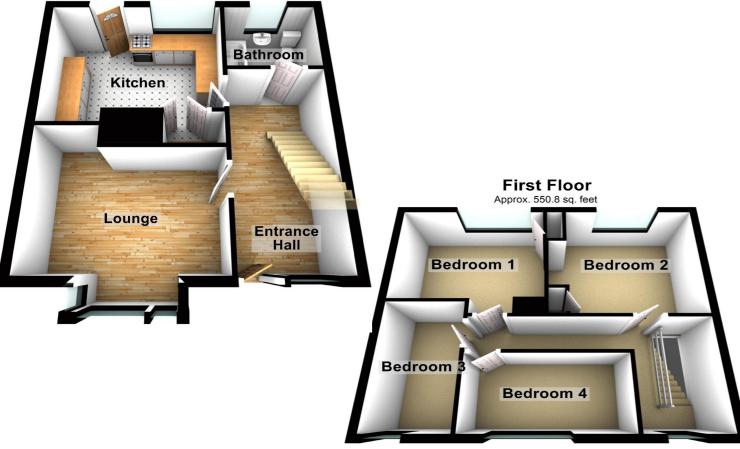

#### **Ground Floor**

Approx. 421.2 sq. feet

These particulars are given on the understanding that they will not be construed as part of a contract or lease. Whilst every care is taken in compiling the information, we give no guarantee as to the accuracy thereof and prospective purchasers are recommended to satisfy themselves regarding the particulars. We have not tested any heating or electrical systems

This deceptively spacious Mid Terrace Property offers modern living accommodation over two floors, that is simply ready to move in to and enjoy.

On the Ground Floor, accommodation comprises of one reception room, a modern fitted Kitchen and the Bathroom Suite. The First Floor of the Property comprises of four well proportioned Bedrooms.

#### **Entrance Hall**

Solid Wooden Entrance Door with complimentary window panels leading into the Entrance Hall.

#### Lounge (12' 9" x 10' 1") Excluding Box Bay Window Front aspect Reception Room leading into a Box Bay Window complete with Laminate Wooden Floor.

#### Kitchen (13' 0" x 10' 1")

Modern fitted Kitchen with a range of high and low level units with complimentary Laminate Roll Edge Worktops, a Stainless-Steel Sink Unit, an integrated Hob with Oven under and plumbed for a Washing Machine. Door leading to the Rear Garden.

#### Bathroom (6' 9" x 5' 7")

White three-piece suite comprising a Pedestal Wash Hand Basin, a Panel Bath with Shower Attachment and a Push Button W.C.

#### Bedroom One (12' 3" x 10' 11")

Rear aspect double Bedroom with access to built-in storage.

#### Bedroom Two (12' 2" x 9' 6")

Rear aspect double Bedroom with access to built-in storage.

#### Bedroom Three (10' 11" x 9' 6")

Front aspect Bedroom.

#### Bedroom Four (II' I" x 6' 3")

Front aspect Bedroom.