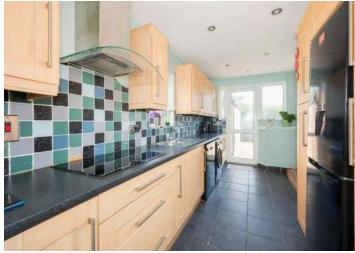

## Ground Floor

- Reception Hall
- Living Room 20'2" x 1'3"
- Dining Room 11'3" x 10'5"
- Kitchen 16'6" x 7'8"