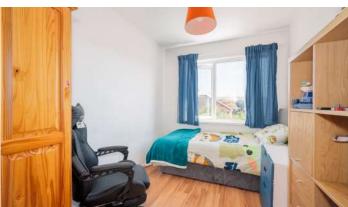

#### First Floor

- Bedroom One 11'2" x 10'1"
- Bedroom Two 10'1" x 8'5"
- Bedroom Three 10'1" x 7'8"
- Bathroom 10'5" x 6'6"