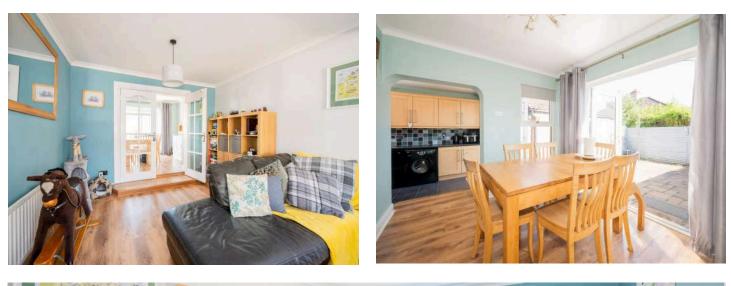

## Ground Floor

- Reception Hall
- Living Room 20'2" x 1'3"
- Dining Room 11'3" x 10'5"
- Kitchen 16'6" x 7'8"