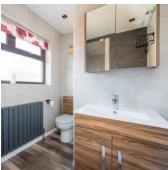

#### First Floor

- Bedroom One 11'2" x 10'1"
- Bedroom Two 10'1" x 8'5"
- Bedroom Three 10'1" x 7'8"
- Bathroom 10'5" x 6'6"