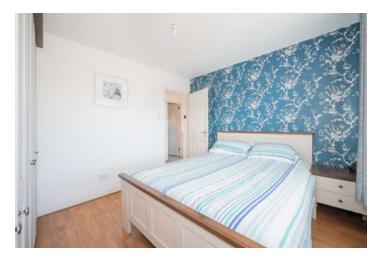

#### First Floor

- Bedroom One 11'2" x 10'1"
- Bedroom Two 10'1" x 8'5"
- Bedroom Three 10'1" x 7'8"
- Bathroom 10'5" x 6'6"