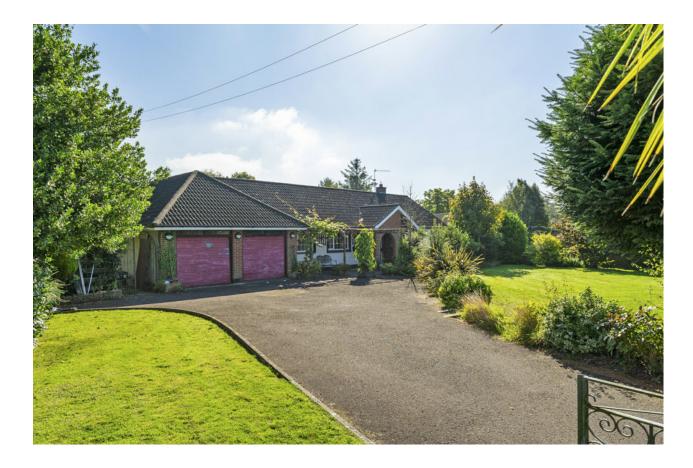

# Offers Over £349,950

178 Ballycoan Road, Drumbo, BELFAST, BT8 8LN

Viewing by appointment with & through agent 028 9065 0000

- Detached bungalow on superb, level site
- 3 bedrooms
- Additional study area (potential 4th bedroom)
- Spacious living room with twin bay windows
- Kitchen open plan to dining area
- Bathroom with coloured suite
- Ensuite shower room
- Large, attached double garage circa 600+ sq ft
- Delightful gardens to front & rear
- Oil fired central heating
- Double glazing
- Driveway parking & turning for several vehicles
- Quiet yet convenient location between Belfast & Lisburn
- Priced to allow for updating
- No onward chain

#### Outside

Double entrance pillars with gates leading to extensive site comprising . . .

FRONT GARDEN: In lawns with an abundance of plants, trees and flowering shrubs. Driveway with parking and turning for several vehicles leading to:

ATTACHED DOUBLE GARAGE 32' 10" x 19' 8" (10m x 6m) (approximately). Twin up and over doors, power and light. Pedestrian door to rear and gardens.

Gate with path to side leading to . . .

LARGE REAR GARDEN: Mainly in lawns with superb variety of mature plants, trees and shrubs. Patio areas. Outside lights and taps. PVC oil tank.