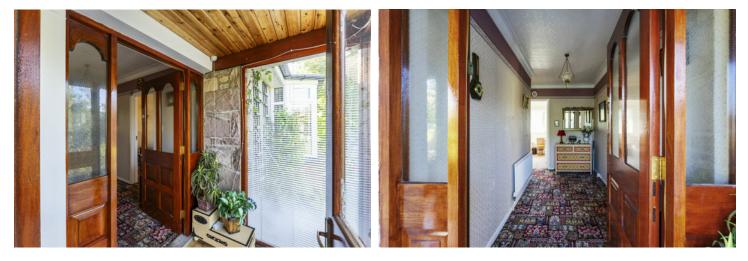

#### Ground Floor

COVERED ENTRANCE AREA: Archway. Glazed door to . . .

ENCLOSED ENTRANCE PORCH: Ceramic tiled floor. Hardwood internal door with glazed insets and side lights to . . .

### RECEPTION HALL:

LIVING ROOM:  $17" \times 14' \cdot 10"$  (5.18m x 4.53m) (into front bay). Additional bay window to side. Tiled fireplace and hearth.

Telephone 028 9065 0000 www.templetonrobinson.com