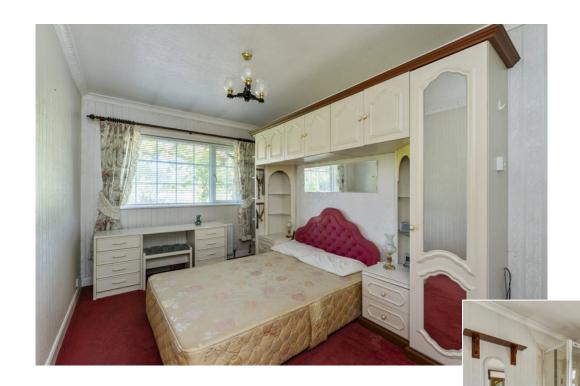

BEDROOM (2): 12' 2" x 9' 0" (3.72m x 2.75m) (at widest points). Built-in robe.

BEDROOM (3): 9' 3" x 7' 5" (2.81m x 2.25m)

STUDY AREA: 12' 6"  $\times$  8' 11" (3.81m  $\times$  2.71m) (Open plan to hallway). Range of built-in furniture including desk, drawers, cupboards and shelving.

Telephone 028 9065 0000 www.templetonrobinson.com

Door to . . .

PRINCIPAL BEDROOM: 14' 8" x 8' 5" (4.46m x 2.57m) Double built-in robe. Additional storage including cupboards and drawers.

ENSUITE SHOWER ROOM: Comprising shower cubicle. Vanity unit with wash hand basin and storage underneath. Low flush wc.