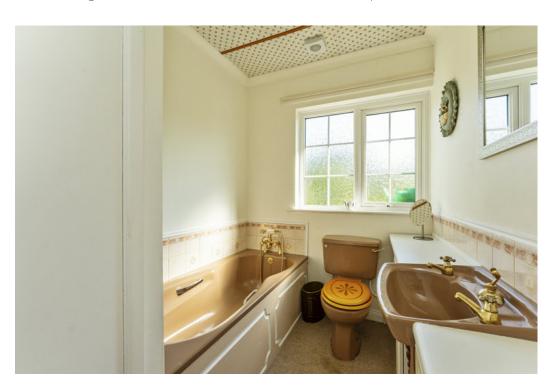

Sliding patio door to . . .

LEAN-TO CONSERVATORY:

BATHROOM: Coloured suite comprising panelled bath with telephone hand shower. Wash hand basin with built-in storage. Low flush wc. Part tiled walls. Hotpress.