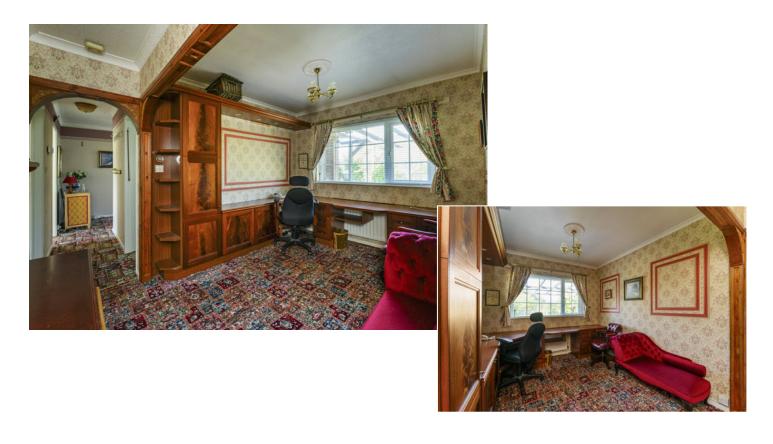

BEDROOM (2): 12' 2" x 9' 0" (3.72m x 2.75m) (at widest points). Built-in robe.

BEDROOM (3): 9' 3" x 7' 5" (2.81m x 2.25m)

STUDY AREA: 12' 6"  $\times$  8' 11" (3.81m  $\times$  2.71m) (Open plan to hallway). Range of built-in furniture including desk, drawers, cupboards and shelving.