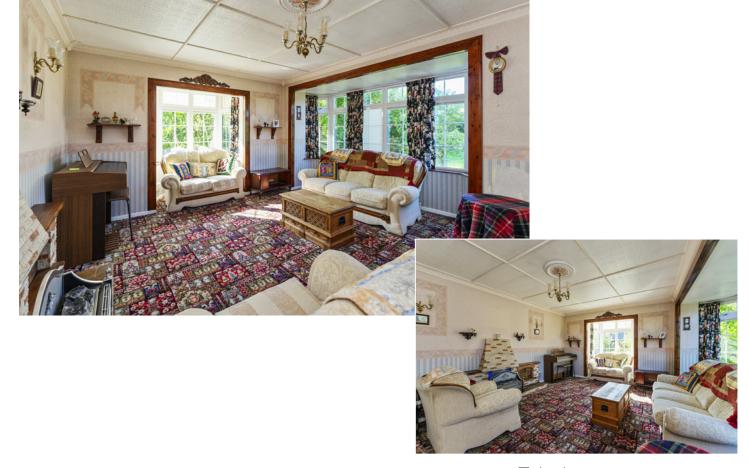

### RECEPTION HALL:

LIVING ROOM:  $17" \times 14' \cdot 10"$  (5.18m x 4.53m) (into front bay). Additional bay window to side. Tiled fireplace and hearth.

Telephone 028 9065 0000 www.templetonrobinson.com