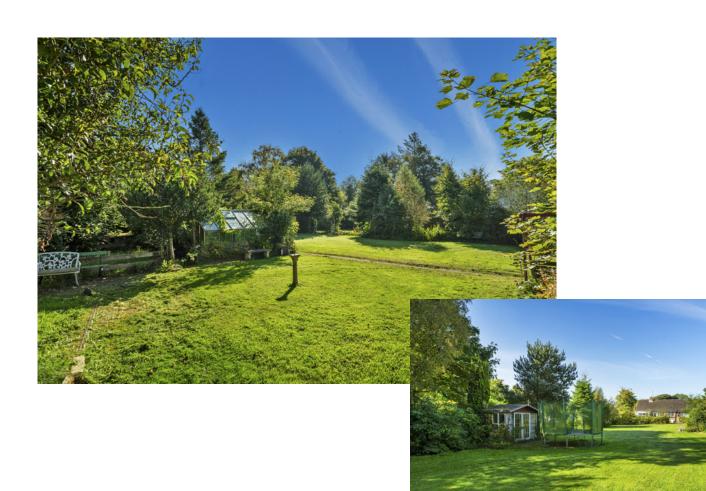

#### Outside

Double entrance pillars with gates leading to extensive site comprising . . .

FRONT GARDEN: In lawns with an abundance of plants, trees and flowering shrubs. Driveway with parking and turning for several vehicles leading to:

ATTACHED DOUBLE GARAGE 32' 10" x 19' 8" (10m x 6m) (approximately). Twin up and over doors, power and light. Pedestrian door to rear and gardens.

Gate with path to side leading to . . .

LARGE REAR GARDEN: Mainly in lawns with superb variety of mature plants, trees and shrubs. Patio areas. Outside lights and taps. PVC oil tank.