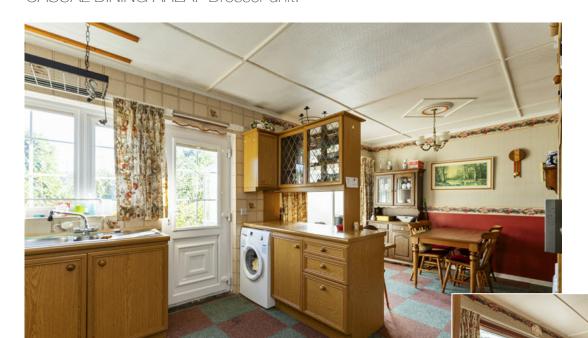

Door to . . .

KITCHEN/DINING: 21' 0"  $\times$  10' 11" (6.4m  $\times$  3.33m) Range of high and low level units including glazed display cabinets. Single drainer 1+ bowl stainless steel sink unit. Four ring hob, double oven. Plumbed for washing machine. Integrated fridge. Open plan to . . . CASUAL DINING AREA: Dresser unit.

Sliding patio door to . . .

LEAN-TO CONSERVATORY:

BATHROOM: Coloured suite comprising panelled bath with telephone hand shower. Wash hand basin with built-in storage. Low flush wc. Part tiled walls. Hotpress.