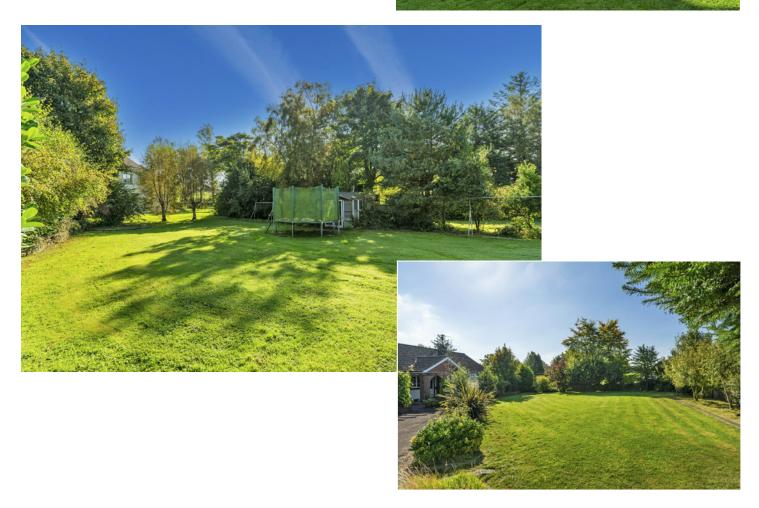

#### Outside

Double entrance pillars with gates leading to extensive site comprising . . .

FRONT GARDEN: In lawns with an abundance of plants, trees and flowering shrubs. Driveway with parking and turning for several vehicles leading to:

ATTACHED DOUBLE GARAGE 32' 10" x 19' 8" (10m x 6m) (approximately). Twin up and over doors, power and light. Pedestrian door to rear and gardens.

Gate with path to side leading to . . .

LARGE REAR GARDEN: Mainly in lawns with superb variety of mature plants, trees and shrubs. Patio areas. Outside lights and taps. PVC oil tank.