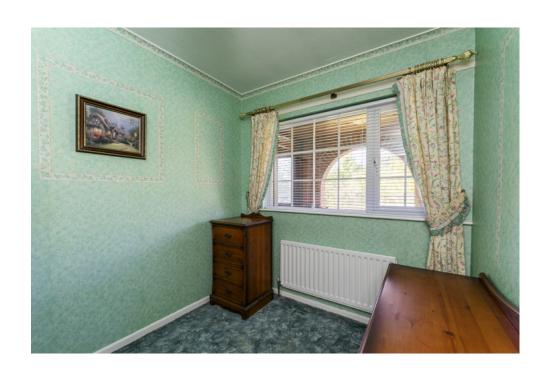

BEDROOM (2): 12' 2" x 9' 0" (3.72m x 2.75m) (at widest points). Built-in robe.

BEDROOM (3): 9' 3" x 7' 5" (2.81m x 2.25m)

STUDY AREA: 12' 6"  $\times$  8' 11" (3.81m  $\times$  2.71m) (Open plan to hallway). Range of built-in furniture including desk, drawers, cupboards and shelving.