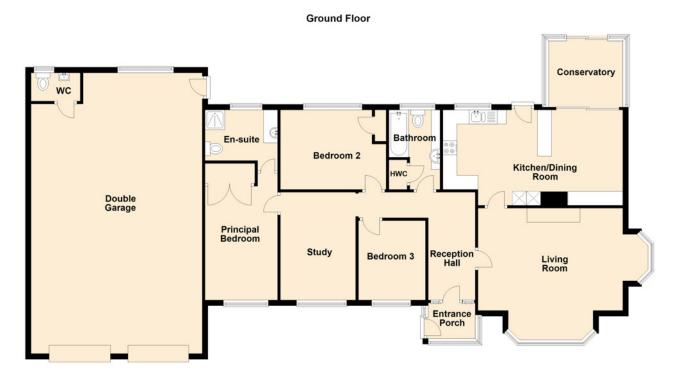

## The Property Comprises:

#### Ground Floor

COVERED ENTRANCE AREA: Archway. Glazed door to . . .

ENCLOSED ENTRANCE PORCH: Ceramic tiled floor. Hardwood internal door with glazed insets and side lights to . . .

### RECEPTION HALL:

LIVING ROOM:  $17" \times 14' \cdot 10"$  (5.18m x 4.53m) (into front bay). Additional bay window to side. Tiled fireplace and hearth.

Telephone 028 9065 0000 www.templetonrobinson.com

Door to . . .

KITCHEN/DINING: 21' 0"  $\times$  10' 11" (6.4m  $\times$  3.33m) Range of high and low level units including glazed display cabinets. Single drainer 1+ bowl stainless steel sink unit. Four ring hob, double oven. Plumbed for washing machine. Integrated fridge. Open plan to . . . CASUAL DINING AREA: Dresser unit.

Sliding patio door to . . .

LEAN-TO CONSERVATORY:

BATHROOM: Coloured suite comprising panelled bath with telephone hand shower. Wash hand basin with built-in storage. Low flush wc. Part tiled walls. Hotpress.

BEDROOM (2): 12' 2" x 9' 0" (3.72m x 2.75m) (at widest points). Built-in robe.

BEDROOM (3): 9' 3" x 7' 5" (2.81m x 2.25m)

STUDY AREA: 12' 6"  $\times$  8' 11" (3.81m  $\times$  2.71m) (Open plan to hallway). Range of built-in furniture including desk, drawers, cupboards and shelving.

Telephone 028 9065 0000 www.templetonrobinson.com

Door to . . .

PRINCIPAL BEDROOM: 14' 8" x 8' 5" (4.46m x 2.57m) Double built-in robe. Additional storage including cupboards and drawers.

ENSUITE SHOWER ROOM: Comprising shower cubicle. Vanity unit with wash hand basin and storage underneath. Low flush wc.

Access via pull-down folding ladder to . . .

ROOFSPACE: Floored for storage.

ATTACHED DOUBLE GARAGE 32' 10" x 19' 8" (10m x 6m) (approximately). Twin up and over doors, power and light. Pedestrian door to rear and gardens.

Gate with path to side leading to . . .

LARGE REAR GARDEN: Mainly in lawns with superb variety of mature plants, trees and shrubs. Patio areas. Outside lights and taps. PVC oil tank.

# TEMPLETON ROBINSON

Disclaimer: Plans are for illustrative purposes only.
Plan produced using PlanUp.

178 Ballycoan Road, Belfast