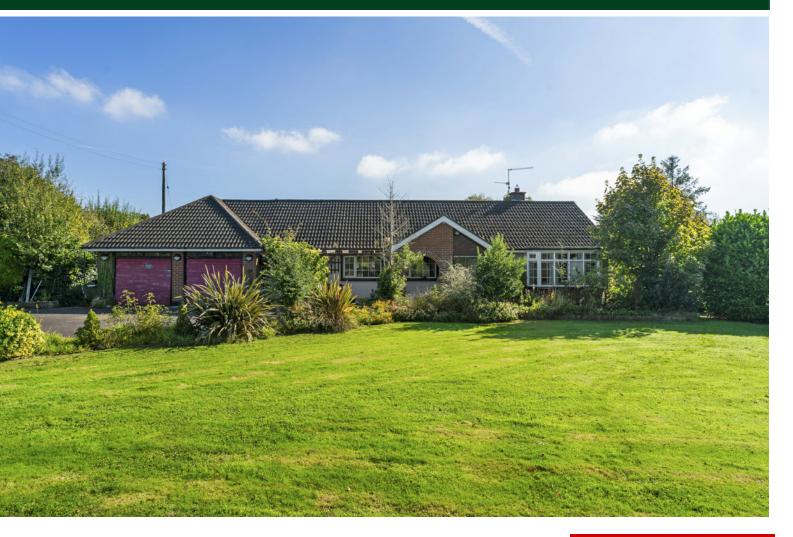

# TEMPLETON ROBINSON

Occupying a generous, mature site in a quiet yet convenient, semi-rural location, this detached bungalow will have broad appeal.

In addition to three bedrooms there is a good-sized study area and the layout could be easily re-configured if an additional bedroom is required.

# Offers Over £349,950

178 Ballycoan Road, Drumbo, BELFAST, BT8 8LN

Viewing by appointment with & through agent 028 9065 0000

- Detached bungalow on superb, level site
- 3 bedrooms
- Additional study area (potential 4th bedroom)
- Spacious living room with twin bay windows
- Kitchen open plan to dining area
- Bathroom with coloured suite
- Ensuite shower room
- Large, attached double garage circa 600+ sq ft
- Delightful gardens to front & rear
- Oil fired central heating
- Double glazing
- Driveway parking & turning for several vehicles
- Quiet yet convenient location between Belfast & Lisburn
- Priced to allow for updating
- No onward chain

#### Outside

Double entrance pillars with gates leading to extensive site comprising . . .

FRONT GARDEN: In lawns with an abundance of plants, trees and flowering shrubs. Driveway with parking and turning for several vehicles leading to: