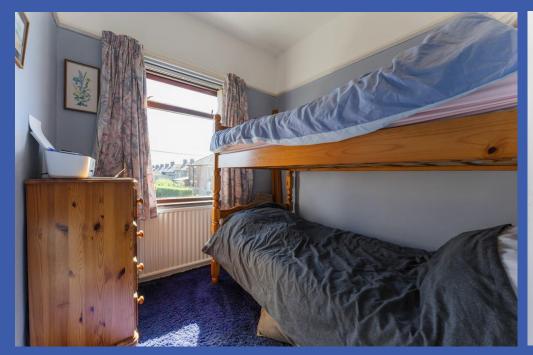

BEDROOM 12' 1" x 10' 2" (3.68m x 3.1m) Built in robes and storage.

BEDROOM 8' 0" x 6' 10" (2.44m x 2.08m)

**SHOWER ROOM** White suite comprising walk in shower cubicle, vanity unit with storage, hot press.