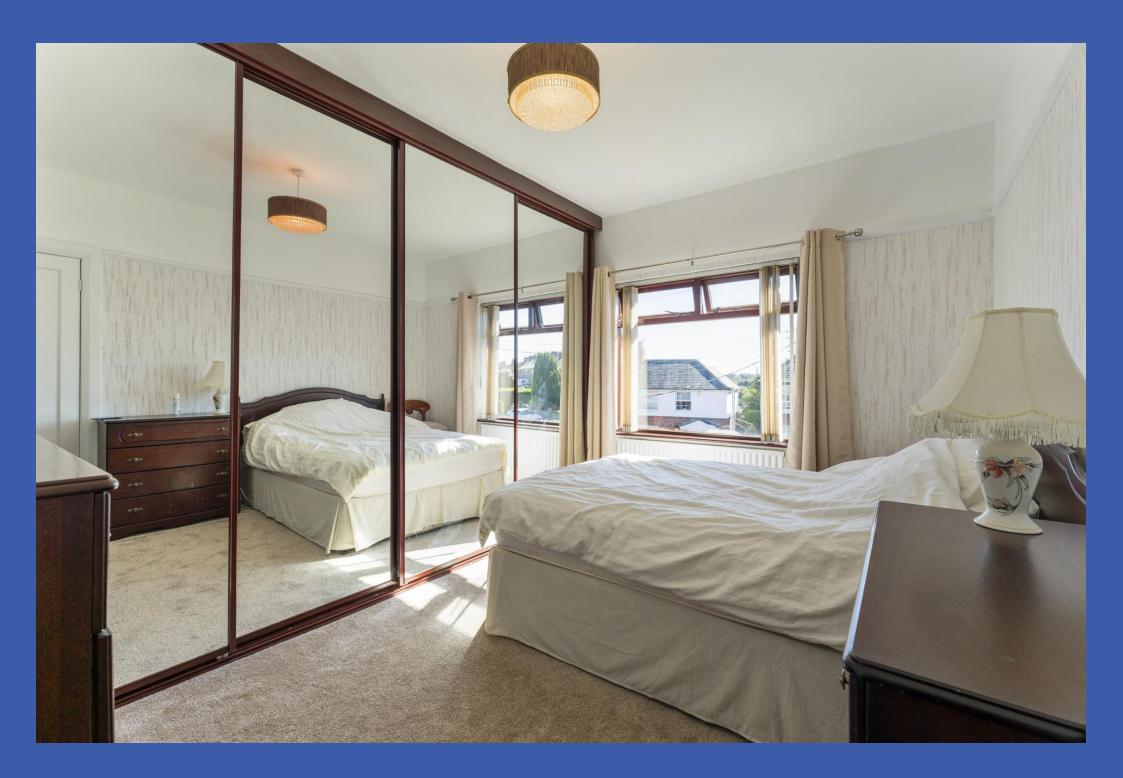

REAR PORCH Fully tiled walls, tiled floor, uPVC double glazed door to rear.

FIRST FLOOR LANDING Access to roof space.

BEDROOM 12' 2" x 10' 10" (3.71m x 3.3m) (@ widest points into robe) Wall to wall range of built in mirror fronted slide robes.