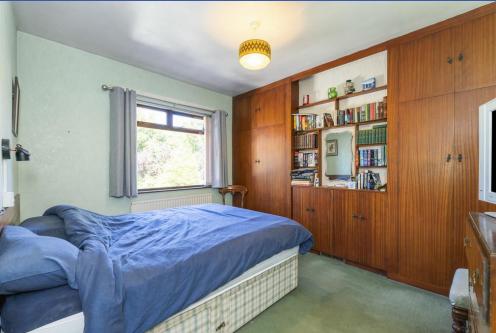

REAR PORCH Fully tiled walls, tiled floor, uPVC double glazed door to rear.

FIRST FLOOR LANDING Access to roof space.

BEDROOM 12' 2" x 10' 10" (3.71m x 3.3m) (@ widest points into robe) Wall to wall range of built in mirror fronted slide robes.