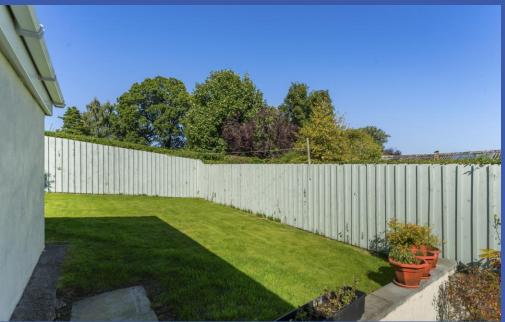

The internal accommodation is perfectly complemented by the generous front garden and enclosed and private rear garden which has a sheltered sitting area.

This fine home is ideally located close to many local amenities including shops and public transport, viewing is highly recommended.

**SEPARATE WC** Low flush WC, fully tiled walls and tiled floor.

**OUTSIDE** Front garden in lawns with boundary wall and hedge, driveway with parking leading to detached garage. Delightful enclosed private rear garden in lawns with sheltered paved patio area and boundary fence, boiler house.