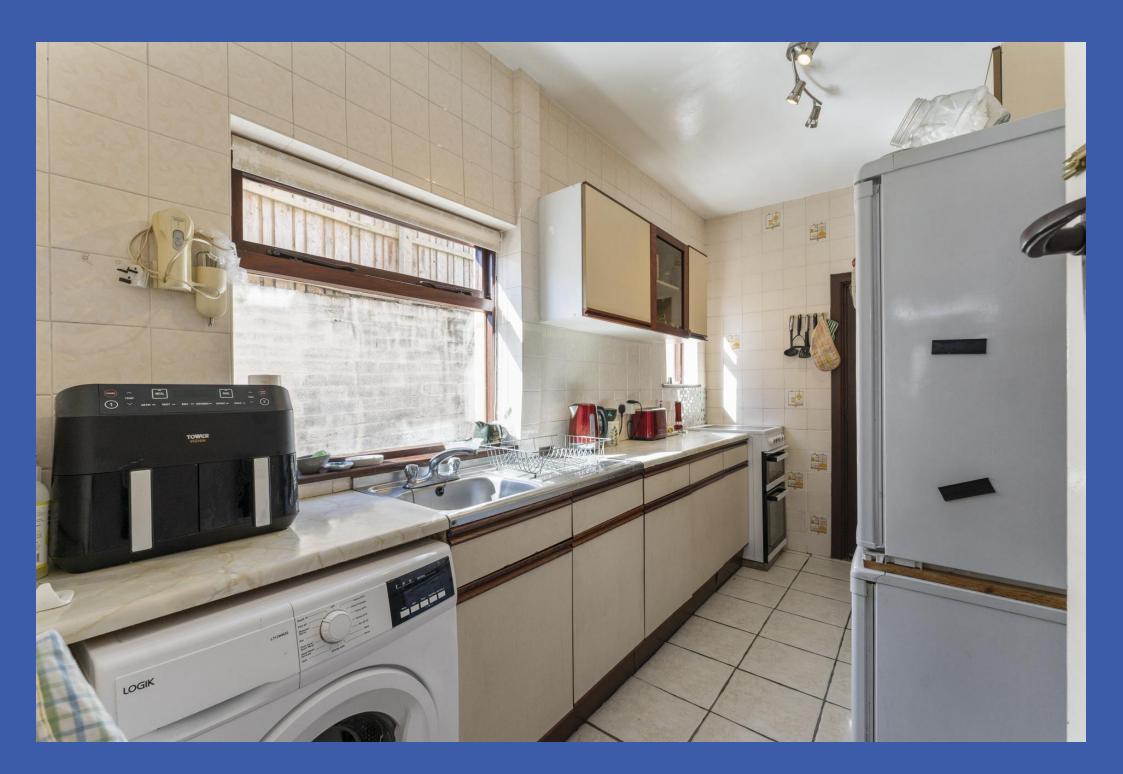

**DINING ROOM 12' 1" x 11' 3" (3.68m x 3.43m)** Tiled fireplace.

KITCHEN 12' 3" x 6' 2" (3.73m x 1.88m) Range of high and low level units, work surfaces, single drainer stainless steel sink unit with mixer tap, plumbed for washing machine, tiled floor fully tiled walls, glazed door to rear porch.