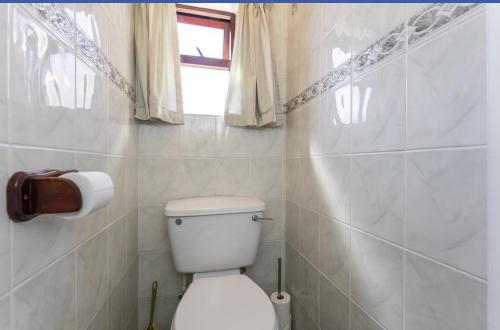

## **PROPERTY COMPRISES**

Front door to entrance hall.

**CLOAKROOM** White suite comprising low flush WC, wash hand basin, fully tiled walls, tiled floor.

**LOUNGE 15' 8" x 11' 7" (4.78m x 3.53m)** Tiled fireplace, bay window.

**SEPARATE WC** Low flush WC, fully tiled walls and tiled floor.

**OUTSIDE** Front garden in lawns with boundary wall and hedge, driveway with parking leading to detached garage. Delightful enclosed private rear garden in lawns with sheltered paved patio area and boundary fence, boiler house.