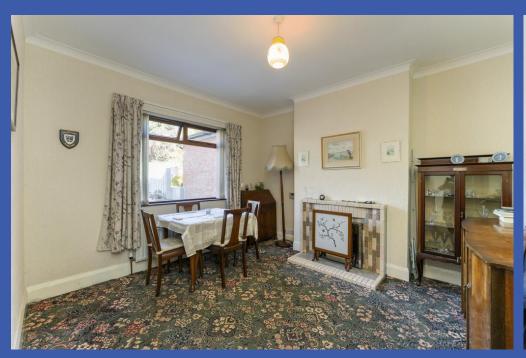

**DINING ROOM 12' 1" x 11' 3" (3.68m x 3.43m)** Tiled fireplace.

KITCHEN 12' 3" x 6' 2" (3.73m x 1.88m) Range of high and low level units, work surfaces, single drainer stainless steel sink unit with mixer tap, plumbed for washing machine, tiled floor fully tiled walls, glazed door to rear porch.