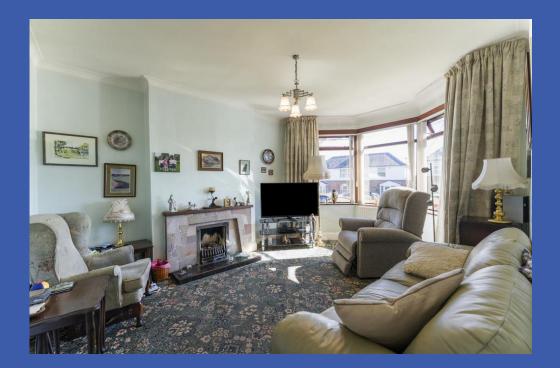

## **PROPERTY COMPRISES**

Front door to entrance hall.

**CLOAKROOM** White suite comprising low flush WC, wash hand basin, fully tiled walls, tiled floor.

**LOUNGE 15' 8" x 11' 7" (4.78m x 3.53m)** Tiled fireplace, bay window.