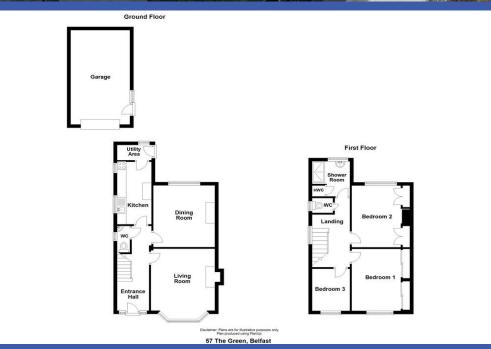

This attractive semi detached property is situated in this prime location just off the ever popular Upper Dunmurry Lane, Dunmurry.

The property offers spacious, well proportioned accommodation which briefly comprises an entrance hall, lounge, separate dining room, kitchen and cloakroom with wc on the ground floor. On the first floor there are three bedrooms and a shower room with white suite.

## **PROPERTY COMPRISES**

Front door to entrance hall.

**CLOAKROOM** White suite comprising low flush WC, wash hand basin, fully tiled walls, tiled floor.

**LOUNGE 15' 8" x 11' 7" (4.78m x 3.53m)** Tiled fireplace, bay window.

**DINING ROOM 12' 1" x 11' 3" (3.68m x 3.43m)** Tiled fireplace.

KITCHEN 12' 3" x 6' 2" (3.73m x 1.88m) Range of high and low level units, work surfaces, single drainer stainless steel sink unit with mixer tap, plumbed for washing machine, tiled floor fully tiled walls, glazed door to rear porch.

REAR PORCH Fully tiled walls, tiled floor, uPVC double glazed door to rear.

FIRST FLOOR LANDING Access to roof space.

BEDROOM 12' 2" x 10' 10" (3.71m x 3.3m) (@ widest points into robe) Wall to wall range of built in mirror fronted slide robes.

BEDROOM 12' 1" x 10' 2" (3.68m x 3.1m) Built in robes and storage.

BEDROOM 8' 0" x 6' 10" (2.44m x 2.08m)

**SHOWER ROOM** White suite comprising walk in shower cubicle, vanity unit with storage, hot press.

**SEPARATE WC** Low flush WC, fully tiled walls and tiled floor.

**OUTSIDE** Front garden in lawns with boundary wall and hedge, driveway with parking leading to detached garage. Delightful enclosed private rear garden in lawns with sheltered paved patio area and boundary fence, boiler house.

**DETACHED GARAGE 19' 0" x 10' 9" (5.79m x 3.28m)** Roller shutter door, power and light.