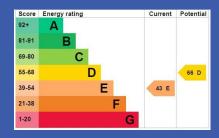

OM 12' 2" x 10' 10" (3.71m x 3.3m) (@ widest points into robe) Wall to wall range of built in mirror fronted slide robes.









BEDROOM 12' 1" x 10' 2" (3.68m x 3.1m) Built in robes and storage.

BEDROOM 8' 0" x 6' 10" (2.44m x 2.08m)

**SHOWER ROOM** White suite comprising walk in shower cubicle, vanity unit with storage, hot press.

**SEPARATE WC** Low flush WC, fully tiled walls and tiled floor.

**OUTSIDE** Front garden in lawns with boundary wall and hedge, driveway with parking leading to detached garage. Delightful enclosed private rear garden in lawns with sheltered paved patio area and boundary fence, boiler house.

**DETACHED GARAGE 19' 0" x 10' 9" (5.79m x 3.28m)** Roller shutter door, power and light.











## Directions:

From Upper Dunmurry Lane turn in to The Green







Fetherstons Estate Agents for themselves and for the Vendors or Lessors of the property whose agents they are give notice that; i) these particulars are given without responsibility of Fetherstons or the Vendors or Lessors as a general outline only, for the guidance of prospective purchasers or tenants, and do not constitute the whole or any part of an offer or contract; ii) Fet herstons cannot guarantee the accuracy of any description, dimensions, references to condition, necessary permissions for the use and occupation and other details contained herein and any prospective purchasers or tenants should not rely on them as statements of representation of fact but must satisfy themselves by inspection or otherwise as to the accuracy of each of them; iii) no employee of Fetherstons has