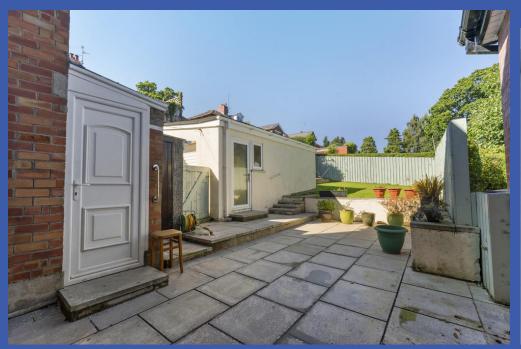

**SEPARATE WC** Low flush WC, fully tiled walls and tiled floor.

**OUTSIDE** Front garden in lawns with boundary wall and hedge, driveway with parking leading to detached garage. Delightful enclosed private rear garden in lawns with sheltered paved patio area and boundary fence, boiler house.

**DETACHED GARAGE 19' 0" x 10' 9" (5.79m x 3.28m)** Roller shutter door, power and light.