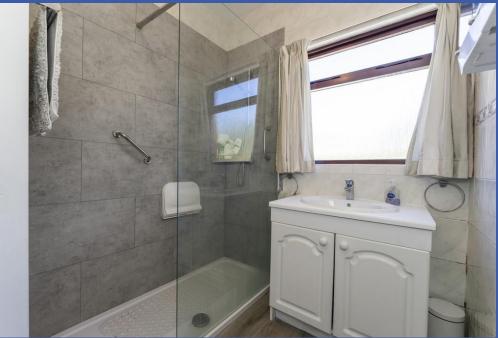

BEDROOM 12' 1" x 10' 2" (3.68m x 3.1m) Built in robes and storage.

BEDROOM 8' 0" x 6' 10" (2.44m x 2.08m)

**SHOWER ROOM** White suite comprising walk in shower cubicle, vanity unit with storage, hot press.