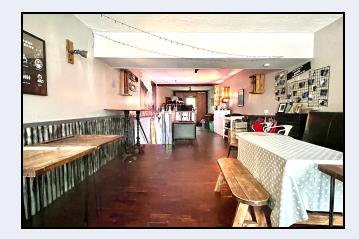

# Shop

37' 0" x 12' 3" (11.28m x 3.73m)

### Middle Area

17' 8" x 11' 10" (5.38m x 3.61m)

# Rear Area

17' 8" x 11' 10" (5.38m x 3.61m)