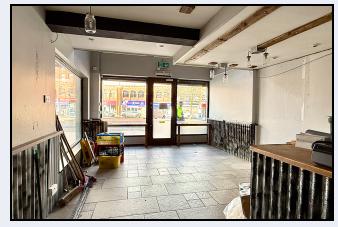

# Shop

37' 0" x 12' 3" (11.28m x 3.73m)

# Retail Area

30' 6" x 13' 0" (9.30m x 3.96m)