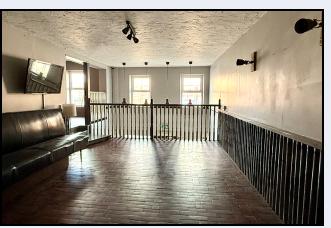

# Retail Area

30' 6" x 13' 0" (9.30m x 3.96m)

### Retail Area

19' 4" x 12' 0" (5.89m x 3.66m)