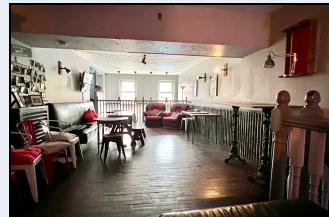

# Retail Area

30' 6" x 13' 0" (9.30m x 3.96m)

### Retail Area

19' 4" x 12' 0" (5.89m x 3.66m)