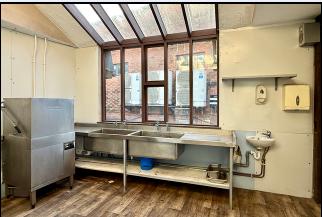

# For Sale Or To Let

# Prime Retail Unit

# Located In Portadown's Town Centre



# 10 Market Street, Portadown, Co Armagh BT62 3JY

Prime Retail Outlet

- Located In Town Centre
- Suitable For Retail Or Cafe













For Sale Or To Let

Prime Retail Unit

Located In Portadown's Town Centre

# Shop

37' 0" x 12' 3" (11.28m x 3.73m)

### Middle Area

17' 8" x 11' 10" (5.38m x 3.61m)

# Rear Area

17' 8" x 11' 10" (5.38m x 3.61m)

### Store

12' 3" x 7' 0" (3.73m x 2.13m)

# W.c.

7' 0" x 6' 0" (2.13m x 1.83m) w.c. and wash hand basin

# 1st Floor

# Retail Area

30' 6" x 13' 0" (9.30m x 3.96m)

### Retail Area

19' 4" x 12' 0" (5.89m x 3.66m)

# Store

8' 7" x 7' 10" (2.62m x 2.39m) Shutter

### Kitchen

23' 7" x 14' 0" (7.19m x 4.27m)

2nd Floor

# FPROPERTY ô SPOT°

83 Armagh Road,