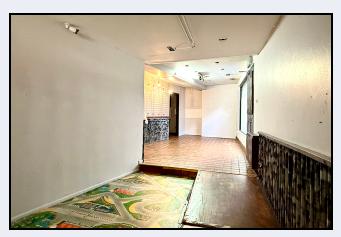

# Office

21' 6" x 10' 7" (6.55m x 3.23m)

### Office

23' 5" x 13' 6" (7.14m x 4.11m)