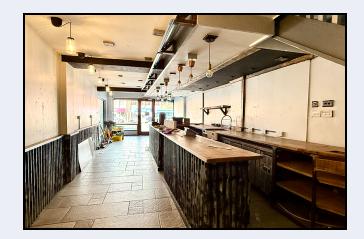

down's Town Centre



# 10 Market Street, Portadown, Co Armagh BT62 3JY

Prime Retail Outlet

- Located In Town Centre
- Suitable For Retail Or Cafe













For Sale Or To Let

Prime Retail Unit

Located In Portadown's Town Centre

# Shop

37' 0" x 12' 3" (11.28m x 3.73m)

### Middle Area

17' 8" x 11' 10" (5.38m x 3.61m)

# Rear Area

17' 8" x 11' 10" (5.38m x 3.61m)

### Store

12' 3" x 7' 0" (3.73m x 2.13m)

# W.c.

7' 0" x 6' 0" (2.13m x 1.83m) w.c. and wash hand basin

# 1st Floor

# Retail Area

30' 6" x 13' 0" (9.30m x 3.96m)

### Retail Area

19' 4" x 12' 0" (5.89m x 3.66m)

# Store

8' 7" x 7' 10" (2.62m x 2.39m) Shutter

### Kitchen

23' 7" x 14' 0" (7.19m x 4.27m)

2nd Floor

# FPROPERTY ô SPOT°

83 Armagh Road, Portadown BT62 3DNT: 028 3833 9700 www.thepropertyspot.co.uk





# Office

21' 6" x 10' 7" (6.55m x 3.23m)

### Office

23' 5" x 13' 6" (7.14m x 4.11m)

### **Details**

The asking Price of the property is £195,000, it will be sold vacant.

If you wish to rent the property, the rent is £15,000 per annum plus rates and insurance