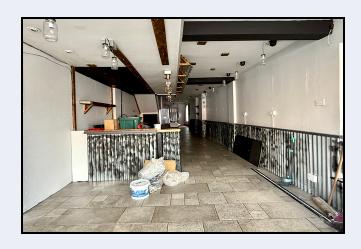

# Shop

37' 0" x 12' 3" (11.28m x 3.73m)

### Middle Area

17' 8" x 11' 10" (5.38m x 3.61m)

# Rear Area

17' 8" x 11' 10" (5.38m x 3.61m)