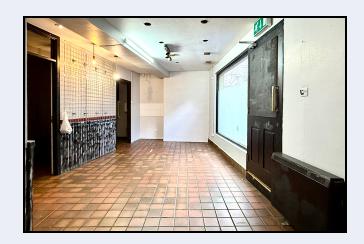

# Shop

37' 0" x 12' 3" (11.28m x 3.73m)

### Middle Area

17' 8" x 11' 10" (5.38m x 3.61m)

# Rear Area

17' 8" x 11' 10" (5.38m x 3.61m)