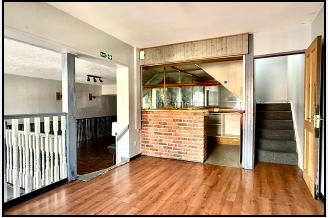

# For Sale Or To Let

# Prime Retail Unit

# Located In Portadown's Town Centre



# 10 Market Street, Portadown, Co Armagh BT62 3JY

Prime Retail Outlet

- Located In Town Centre
- Suitable For Retail Or Cafe













For Sale Or To Let

Prime Retail Unit

Located In Portadown's Town Centre

# Shop

37' 0" x 12' 3" (11.28m x 3.73m)

### Middle Area

17' 8" x 11' 10" (5.38m x 3.61m)

# Rear Area

17' 8" x 11' 10" (5.38m x 3.61m)

### Store

12' 3" x 7' 0" (3.73m x 2.13m)

# W.c.

7' 0" x 6' 0" (2.13m x 1.83m) w.c. and wash hand basin

# 1st Floor

# Retail Area

30' 6" x 13' 0" (9.30m x 3.96m)

### Retail Area

19' 4" x 12' 0" (5.89m x 3.66m)

# Store

8' 7" x 7' 10" (2.62m x 2.39m) Shutter

### Kitchen

23' 7" x 14' 0" (7.19m x 4.27m)

2nd Floor

# FPROPERTY ô SPOT°

83 Armagh R