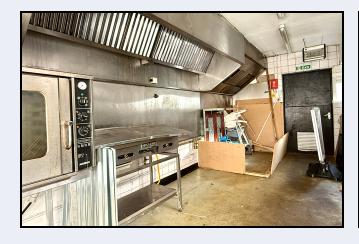

# For Sale Or To Let

# Prime Retail Unit

# Located In Portadown's Town Centre



# 10 Market Street, Portadown, Co Armagh BT62 3JY

Prime Retail Outlet

- Located In Town Centre
- Suitable For Retail Or Cafe













For Sale Or To Let

Prime Retail Unit

Located In Portadown's Town Centre

# Shop

37' 0" x 12' 3" (11.28m x 3.73m)

### Middle Area

17' 8" x 11' 10" (5.38m x 3.61m)

# Rear Area

17' 8" x 11' 10" (5.38m x 3.61m)

### Store

12' 3" x 7' 0" (3.73m x 2.13m)

# W.c.

7' 0" x 6' 0" (2.13m x 1.83m) w.c. and wash hand basin

# 1st Floor

# Retail Area

30' 6" x 13' 0" (9.30m x 3.96m)

### Retail Area

19' 4" x 12' 0" (5.89m x 3.66m)

# Store

8' 7" x 7' 10" (2.62m x 2.39m) Shutter

### Kitchen

23' 7" x 14' 0" (7.19m x 4.27m)

2nd Floor

# FPROPERTY ô SPOT°

83 Armagh Roa