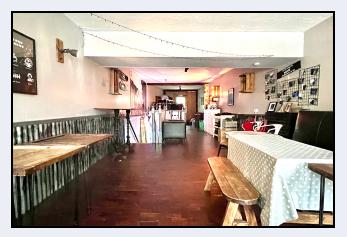

1st Floor

Retail Area

30' 6" x 13' 0" (9.30m x 3.96m)

Retail Area

19' 4" x 12' 0" (5.89m x 3.66m)

Store

8' 7" x 7' 10" (2.62m x 2.39m) Shutter

Kitchen

23' 7" x 14' 0" (7.19m x 4.27m)

2nd Floor