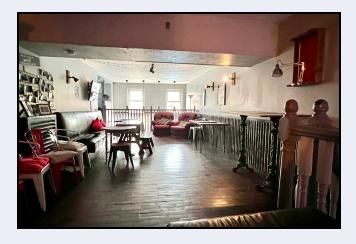

1st Floor

Retail Area

30' 6" x 13' 0" (9.30m x 3.96m)

Retail Area

19' 4" x 12' 0" (5.89m x 3.66m)

Store

8' 7" x 7' 10" (2.62m x 2.39m) Shutter

Kitchen

23' 7" x 14' 0" (7.19m x 4.27m)

2nd Floor