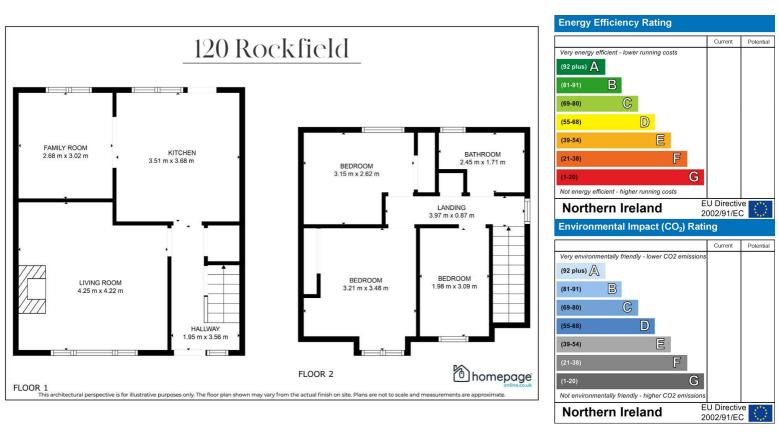

### 🚍 3 📛 1 🖽 2

Homepage Estate Agents are delighted to present this very impressive family home nestled in a quiet cul-de-sac in the very much sought after Rockfield Area.

This family home has been tastefully decorated throughout and consists of a large living room, kitchen / snug area with three bedrooms and master bathroom on the first floor.