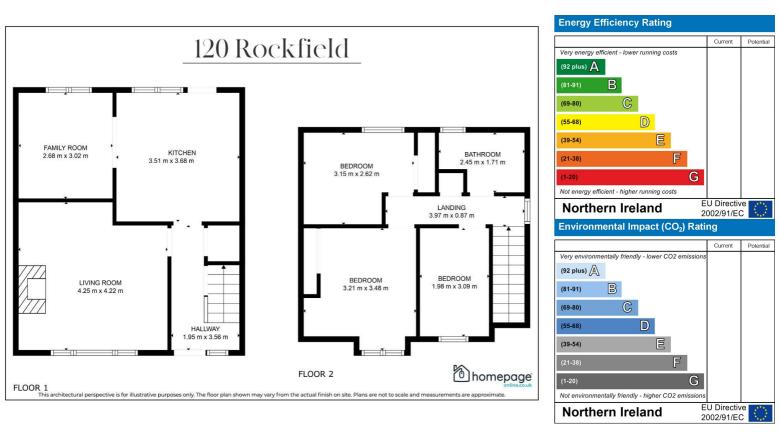

### 🚔 3 亡 1 🖽 2

Homepage Estate Agents are delighted to present this very impressive family home nestled in a quiet cul-de-sac in the very much sought after Rockfield Area.

This family home has been tastefully decorated throughout and consists of a large living room, kitchen / snug area with three bedrooms and master bathroom on the first floor.

Externally this property benefits from off street parking and a private enclosed rear garden.

Offering excellent living accommodation this property is sure to appeal to a wide range of buyers.