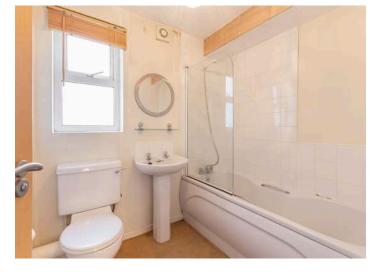

#### Ground Floor

- Entrance Hall
- Kitchen/Living/Dining 19'8" x 18'3"
- Hallway 6'7" x 5'10"
- Bedroom 12'2" x 10'3"
- Bathroom