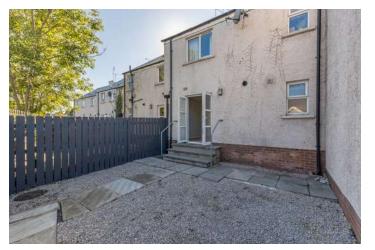

#### Outside

- Fully enclosed rear garden with both pebbled and patio area ideal for outdoor entertaining or pets
- Outside light
- Access to car park
- Ample car parking spaces to the front of the apartment