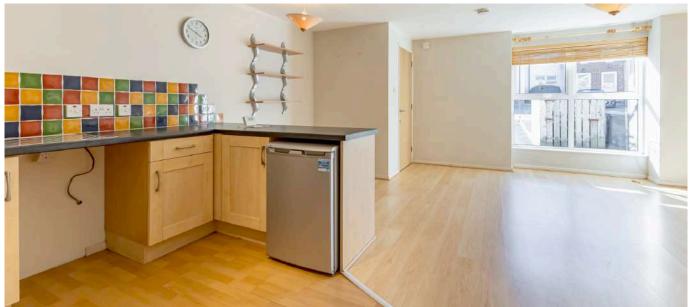

#### Ground Floor

- Entrance Hall
- Kitchen/Living/Dining 19'8" x 18'3"
- Hallway 6'7" x 5'10"
- Bedroom 12'2" x 10'3"
- Bathroom