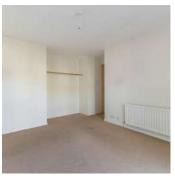

#### Ground Floor

- Entrance Hall
- Kitchen/Living/Dining 19'8" x 18'3"
- Hallway 6'7" x 5'10"
- Bedroom 12'2" x 10'3"
- Bathroom