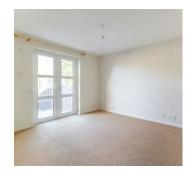

#### Ground Floor

- Entrance Hall
- Kitchen/Living/Dining 19'8" x 18'3"
- Hallway 6'7" x 5'10"
- Bedroom 12'2" x 10'3"
- Bathroom