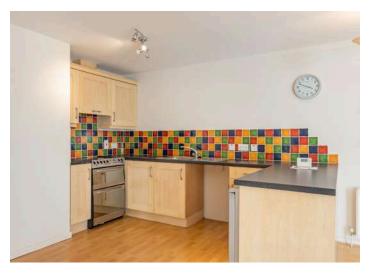

#### Ground Floor

- Entrance Hall
- Kitchen/Living/Dining 19'8" x 18'3"
- Hallway 6'7" x 5'10"
- Bedroom 12'2" x 10'3"
- Bathroom