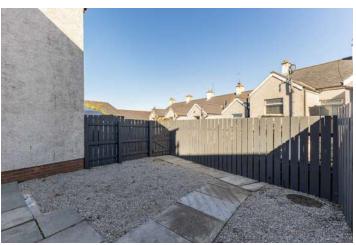

#### Outside

- Fully enclosed rear garden with both pebbled and patio area ideal for outdoor entertaining or pets
- Outside light
- Access to car park
- Ample car parking spaces to the front of the apartment