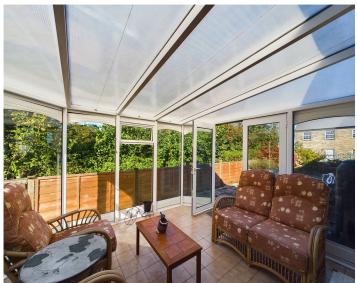

### 22 Rosecott Park, Kilkhampton, Bude, Cornwall, EX23 9QG

Enjoying a most pleasant location situated within a level **Conservatory** -  $10'11'' \times 10'4'' (3.33m \times 3.15m)$ 

walk of the popular village of Kilkhampton, we are proud to present this spacious 2 bedroom detached bungalow requiring modernisation throughout occupying this generous sized plot. The residence offers superbly presented versatile accommodation throughout with **Dressing Room** -  $10'1'' \times 6'4'' (3.07m \times 1.93m)$ double glazed windows throughout and complemented by oil fired central heating. Driveway providing ample off road parking area and access to garage, landscaped front aardens with low maintenance enclosed rear aardens and useful detached workshop/store room.