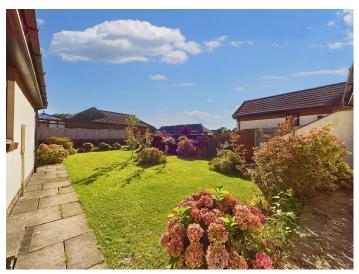

Low flush WC. Window to side elevation.

Electric roller vehicle entrance door. Power and light connected. Built in cupboard. Pedestrian door and window to front garden area.

Outside - Approached over an entrance driveway providing ample off road parking and access to garage. Landscaped front garden. Pedestrian side access leads to a large paved patio area with useful detached workshop/store, timber shed and greenhouse. Low maintenance rear gardens laid to patio providing an ideal spot for al fresco dining.