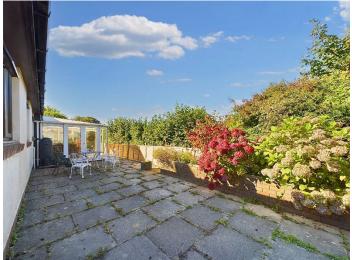

Low flush WC. Window to side elevation.

Electric roller vehicle entrance door. Power and light connected. Built in cupboard. Pedestrian door and window to front garden area.

Outside - Approached over an entrance driveway providing ample off road parking and access to garage. Landscaped front garden. Pedestrian side access leads to a large paved patio area with useful detached workshop/store, timber shed and greenhouse. Low maintenance rear gardens laid to patio providing an ideal spot for al fresco dining.