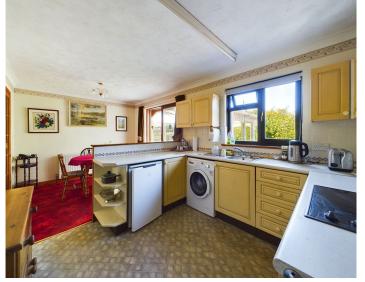

Kitchen/Dining Room - 18'6" x 10' (5.64m x 3.05m

A fitted kitchen area comprising a range of base and wall mounted units with work surfaces over incorporating stainless steel sink drainer unit with mixer taps, 4 ring ceramic hob, built in oven, space for under counter fridge, space and plumbing for washing machine and window to rear elevation. Ample space for dining table and chairs with sliding door to: