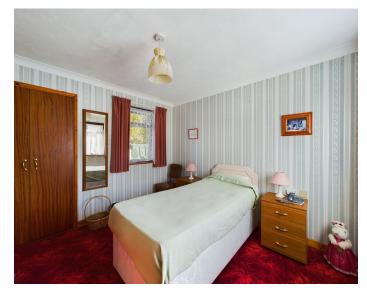

**Changing Lifestyles** 

Windows and double doors to rear garden.

**Bedroom 1** - 10'1" x 9'10" (3.07m x 3m) Double bedroom with window to rear elevation. Opens into:

Formerly Bedroom 3. Window to rear elevation.