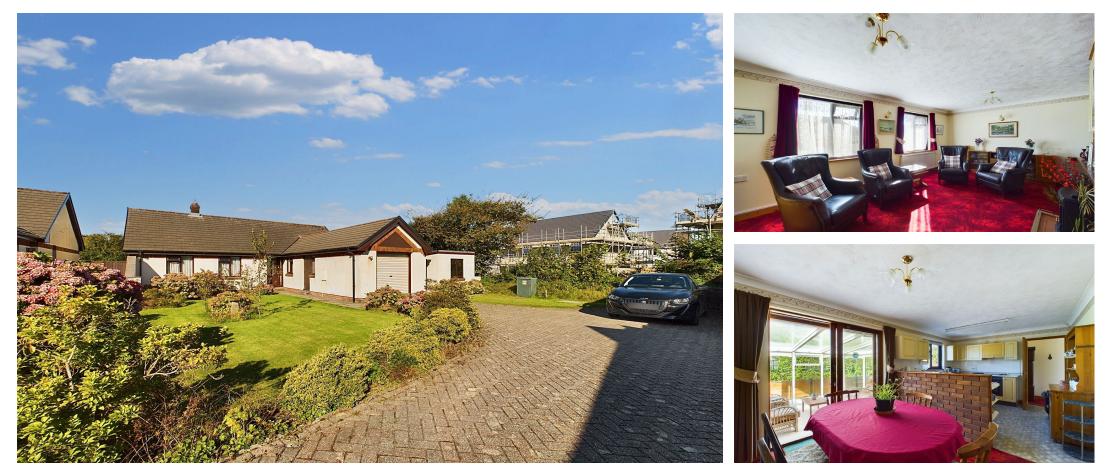

## **Changing Lifestyles**

22 Rosecott Park, Kilkhampton, Bude, Cornwall, EX23 9QG

### 22 Rosecott Park, Kilkhampton, Bude, Cornwall, EX23 9QG

Enjoying a most pleasant location situated within a level **Conservatory** -  $10'11'' \times 10'4'' (3.33m \times 3.15m)$ 

walk of the popular village of Kilkhampton, we are proud to present this spacious 2 bedroom detached bungalow requiring modernisation throughout occupying this generous sized plot. The residence offers superbly presented versatile accommodation throughout with **Dressing Room** -  $10'1'' \times 6'4'' (3.07m \times 1.93m)$ double glazed windows throughout and complemented by oil fired central heating. Driveway providing ample off road parking area and access to garage, landscaped front aardens with low maintenance enclosed rear aardens and useful detached workshop/store room.

Entrance Hall - Generous entrance hall with useful built in storage cupboard and large airing cupboard.

**Living Room** - 18'7" x 13'4" (5.66m x 4.06m) Light and airy reception room with feature fireplace and windows to front elevation. Double doors to:

Kitchen/Dining Room - 18'6" x 10' (5.64m x 3.05m

A fitted kitchen area comprising a range of base and wall mounted units with work surfaces over incorporating stainless steel sink drainer unit with mixer taps, 4 ring ceramic hob, built in oven, space for under counter fridge, space and plumbing for washing machine and window to rear elevation. Ample space for dining table and chairs with sliding door to: