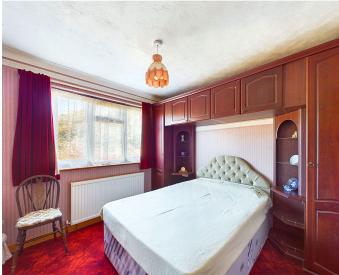

**Bedroom 2** - 11' x 10'4" (3.35m x 3.15m) Double bedroom with built in wardrobe and dual aspect windows.