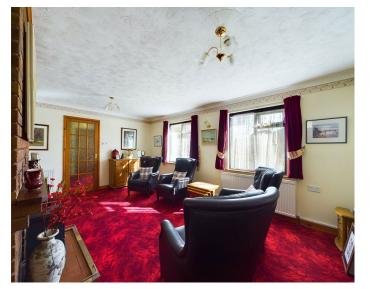

Entrance Hall - Generous entrance hall with useful built in storage cupboard and large airing cupboard.

**Living Room** - 18'7" x 13'4" (5.66m x 4.06m) Light and airy reception room with feature fireplace and windows to front elevation. Double doors to: