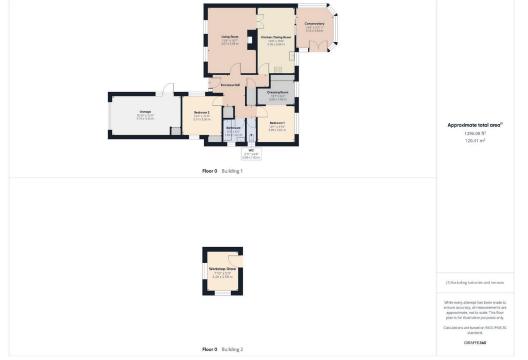

### 22 Rosecott Park, Kilkhampton, Bude, Cornwall, EX23 9QG

Enjoying a most pleasant location situated within a level **Conservatory** -  $10'11'' \times 10'4'' (3.33m \times 3.15m)$ 

walk of the popular village of Kilkhampton, we are proud to present this spacious 2 bedroom detached bungalow requiring modernisation throughout occupying this generous sized plot. The residence offers superbly presented versatile accommodation throughout with **Dressing Room** -  $10'1'' \times 6'4'' (3.07m \times 1.93m)$ double glazed windows throughout and complemented by oil fired central heating. Driveway providing ample off road parking area and access to garage, landscaped front aardens with low maintenance enclosed rear aardens and useful detached workshop/store room.

The property is situated in the sought after village of Kilkhampton which supports a range of local village amenities, including Village Stores, Post Office, Primary School, local Inn, places of worship and a number of other retail outlets. The popular coastal town of Bude is some 5 miles away which supports an extensive range of shopping, schooling and recreational facilities. The market town of  $Garage - 18'10'' \times 11'10'' (5.74m \times 3.6m)$ Holsworthy lies some 10 miles inland, whilst the port and market town of Bideford is some 24 miles in a north easterly direction providing convenient access to the A39 North Devon Link Road which connects in turn to Barnstaple, Workshop/Store -  $9'9'' \times 7'10'' (2.97m \times 2.4m)$ Tiverton and the M5 motorway.

Entrance Hall - Generous entrance hall with useful built in storage cupboard and large airing cupboard.

**Living Room** - 18'7" x 13'4" (5.66m x 4.06m) Light and airy reception room with feature fireplace and windows to front elevation. Double doors to:

Kitchen/Dining Room - 18'6" x 10' (5.64m x 3.05m

A fitted kitchen area comprising a range of base and wall mounted units with work surfaces over incorporating stainless steel sink drainer unit with mixer taps, 4 ring ceramic hob, built in oven, space for under counter fridge, space and plumbing for washing machine and window to rear elevation. Ample space for dining table and chairs with sliding door to:

**Changing Lifestyles** 

Windows and double doors to rear garden.

**Bedroom 1** - 10'1" x 9'10" (3.07m x 3m) Double bedroom with window to rear elevation. Opens into:

Formerly Bedroom 3. Window to rear elevation.

**Bedroom 2** - 11' x 10'4" (3.35m x 3.15m) Double bedroom with built in wardrobe and dual aspect windows.

### **Bathroom** - 6'4" x 6' (1.93m x 1.83m)

Enclosed panel bath with mixer taps and shower attachment over, vanity unit with inset wash hand basin. Opaque glazed window to side elevation.

WC - 6'4" x 2'11" (1.93m x 0.9m)

Low flush WC. Window to side elevation.

Electric roller vehicle entrance door. Power and light connected. Built in cupboard. Pedestrian door and window to front garden area.

Outside - Approached over an entrance driveway providing ample off road parking and access to garage. Landscaped front garden. Pedestrian side access leads to a large paved patio area with useful detached workshop/store, timber shed and greenhouse. Low maintenance rear gardens laid to patio providing an ideal spot for al fresco dining.