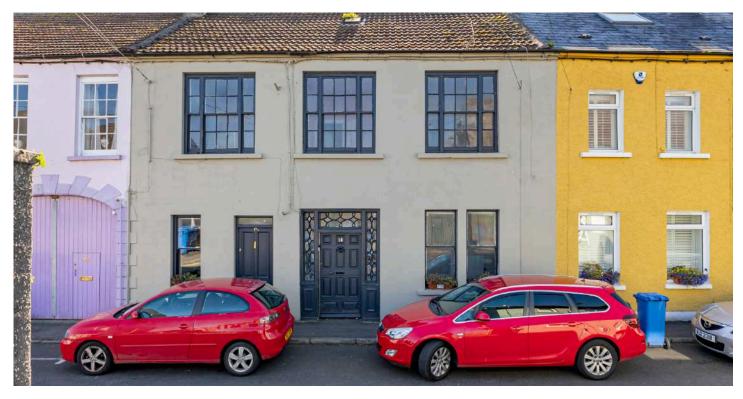

# 15 BOW STREET

Donaghadee, BT21 0HD

Offers Around £119,950

MID TERRACE |  $4 \models$  |  $1 \oint$  |  $1 \bigoplus$ 

Conveniently positioned within the heart of Donaghadee's thriving town centre this is an excellent opportunity to purchase a substantial mid terrace property offering huge potential and a wealth of accommodation.

## KEY FEATURES

- Substantial 2B Listed Mid Terrace Property
- Requiring Complete Refurbishment
- Living Room with Original Fireplace
- Fitted Kitchen
- Four Well Appointed First Floor Bedrooms
- Family Bathroom with Separate Shower Room
- Fixed Staircase to Large Attic Room
- Enclosed Rear Yard
- No Onward Chain
- Conveniently Positioned Within the Heart of Donaghadee's Thriving Town Centre
- Early Viewing Strongly Recommended to Fully Appreciate all that is on Offer
- Cash Buyers Only