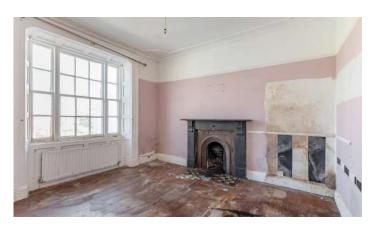

#### Ground Floor

- Reception Porch
- Living Room 15' x 11'
- Kitchen 11' x 6'

## KEY FEATURES

- Substantial 2B Listed Mid Terrace Property
- Requiring Complete Refurbishment
- Living Room with Original Fireplace
- Fitted Kitchen
- Four Well Appointed First Floor Bedrooms
- Family Bathroom with Separate Shower Room
- Fixed Staircase to Large Attic Room
- Enclosed Rear Yard
- No Onward Chain
- Conveniently Positioned Within the Heart of Donaghadee's Thriving Town Centre
- Early Viewing Strongly Recommended to Fully Appreciate all that is on Offer
- Cash Buyers Only