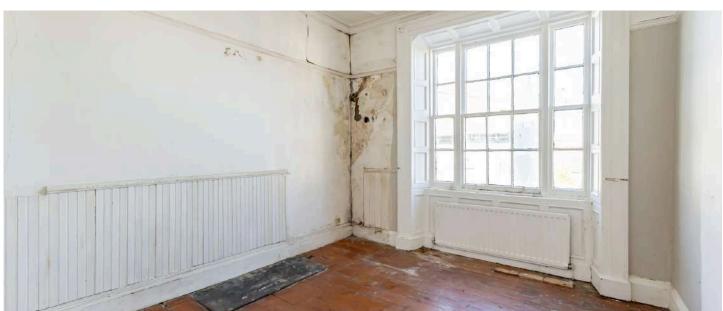

#### First Floor

- Bedroom One/First Floor Lounge 13' x 10'
- Bedroom Two 13' 10'
- Bedroom Three 11' x 9'
- Bedroom Four 9' x 7'