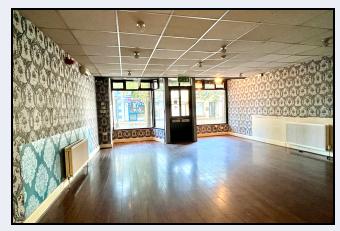

# ♯PROPERTY 🍘 SPOT°

www.thepropertyspot.co.uk





## To Let **Prominent Cafe/ Restaurant Premises** With Car Park At The Rear Located In The Hub Of Gilford Village Large Catchment Area From Portadown To Banbridge



## 21 Dunbarton Street, Gilford, Co Armagh BT63 6HJ

- Cafe/ restaurant premises
- Dining area on ground floor
- Kitchen in basement

- Oil fired heating
- Parking at rear







To Let

Prominent Cafe/ Restaurant Premises

With Car Park At The Rear

Located In The Hub Of Gilford Village

Large Catchment Area From Portadown To Banbridge

We have been instructed to offer for let this Cafe/ restaurant premises, it is located on Dunbarton Street in the centre of Gilford village. It should be an opportunity for someone seeking to start a restaurant or Cafe in this popular village. Gilford is centrally located and convenient to Portadown, Tandragee and Banbridge.

The property comprises a dining area/ reception area on the ground floor with the kitchen and preparation area in the basement. An added bonus is this property has its own parking area at the rear.

## Cafe

21' 0" x 18' 0" (6.40m x 5.49m)

## Reception

15' 0" x 8' 7" (4.57m x 2.62m) Counter, shelves, sink