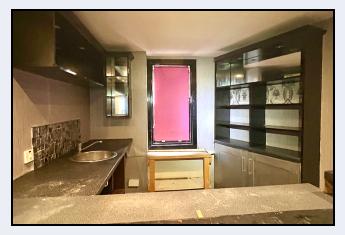

## **Basement**

#### Hall

8' 10" x 3' 10" (2.69m x 1.17m) Stairs to first floor, back door

83 Armagh Road, Portadown BT62 3DN T: 028 3833 9700 www.thepropertyspot.co.uk

**Kitchen 1** 12' 6" x 9' 5" (3.81m x 2.87m)

## Kitchen 2

16' 9" x 9' 4" (5.11m x 2.84m) Low level units, stainless steel sink