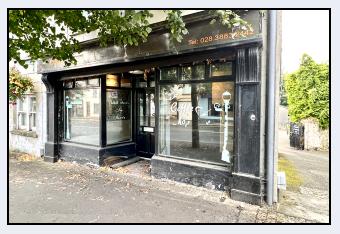

## To Let **Prominent Cafe/ Restaurant Premises** With Car Park At The Rear Located In The Hub Of Gilford Village Large Catchment Area From Portadown To Banbridge

## 21 Dunbarton Street, Gilford, Co Armagh BT63 6HJ

- Cafe/ restaurant premises
- Dining area on ground floor
- Kitchen in basement

- Oil fired heating
- Parking at rear

To Let

Prominent Cafe/ Restaurant Premises

With Car Park At The Rear

Located In The Hub Of Gilford Village

Large Catchment Area From Portadown To Banbridge

We have been instructed to offer for let this Cafe/ restaurant premises, it is located on Dunbarton Street in the centre of Gilford village. It should be an opportunity for someone seeking to start a restaurant or Cafe in this popular village. Gilford is centrally located and convenient to Portadown, Tandragee and Banbridge.