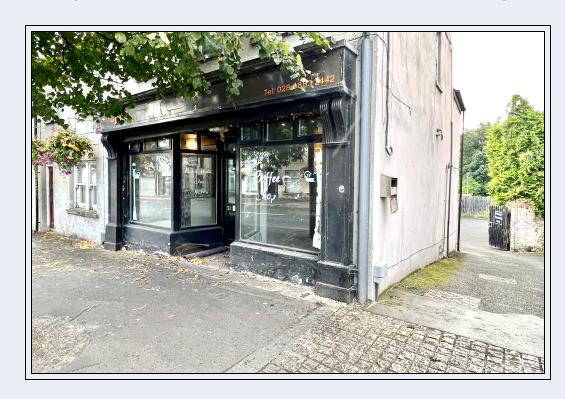

## 21 Dunbarton Street, Gilford, Co Armagh BT63 6HJ

- Cafe/ restaurant premises
- Dining area on ground floor
- Kitchen in basement

- Oil fired heating
- Parking at rear

To Let

Prominent Cafe/ Restaurant Premises

With Car Park At The Rear

Located In The Hub Of Gilford Village

Large Catchment Area From Portadown To Banbridge

We have been instructed to offer for let this Cafe/ restaurant premises, it is located on Dunbarton Street in the centre of Gilford village. It should be an opportunity for someone seeking to start a restaurant or Cafe in this popular village. Gilford is centrally located and convenient to Portadown, Tandragee and Banbridge.

The property comprises a dining area/ reception area on the ground floor with the kitchen and preparation area in the basement. An added bonus is this property has its own parking area at the rear.