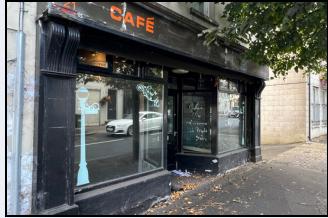

## To Let **Prominent Cafe/ Restaurant Premises** With Car Park At The Rear Located In The Hub Of Gilford Village Large Catchment Area From Portadown To Banbridge

## 21 Dunbarton Street, Gilford, Co Armagh BT63 6HJ

- Cafe/ restaurant premises
- Dining area on ground floor
- Kitchen in basement

- Oil fired heating
- Parking at rear

To Let

Prominent Cafe/ Restaurant Premises

With Car Park At The Rear

Located In The Hub Of Gilford Village

Large Catchment Area From Portadown To Banbridge

We have been instructed to offer for let this Cafe/ restaurant premises, it is located on Dunbarton Street in the centre of Gilford village. It should be an opportunity for someone seeking to start a restaurant or Cafe in this popular village. Gilford is centrally located and convenient to Portadown, Tandragee and Banbridge.