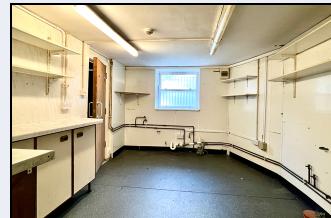

#### Hall

8' 10" x 3' 10" (2.69m x 1.17m) Stairs to first floor, back door

83 Armagh Road, Portadown BT62 3DN T: 028 3833 9700 www.thepropertyspot.co.uk

**Kitchen 1** 12' 6" x 9' 5" (3.81m x 2.87m)

## Kitchen 2

16' 9" x 9' 4" (5.11m x 2.84m) Low level units, stainless steel sink