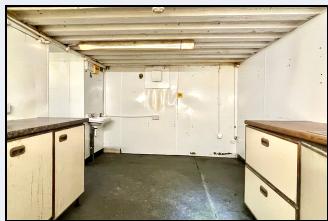

## **Basement**

#### Hall

8' 10" x 3' 10" (2.69m x 1.17m) Stairs to first floor, back door

83 Armagh Road, Portadown BT62 3DN T: 028 3833 9700 www.thepropertyspot.co.uk

**Kitchen 1** 12' 6" x 9' 5" (3.81m x 2.87m)