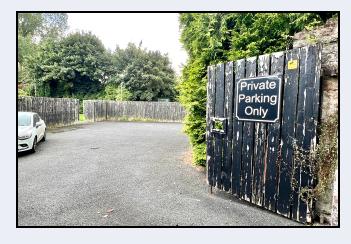

The property comprises a dining area/ reception area on the ground floor with the kitchen and preparation area in the basement. An added bonus is this property has its own parking area at the rear.

## Outside

Parking area at rear