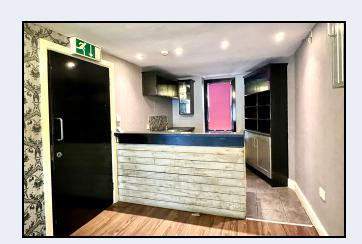

## Cafe

21' 0" x 18' 0" (6.40m x 5.49m)

## Reception

15' 0" x 8' 7" (4.57m x 2.62m) Counter, shelves, sink