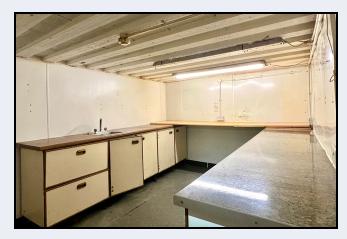

## **Basement**

## Kitchen 2

16' 9" x 9' 4" (5.11m x 2.84m) Low level units, stainless steel sink