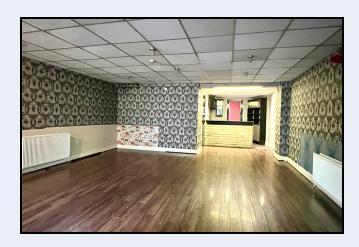

## Cafe

21' 0" x 18' 0" (6.40m x 5.49m)

## Reception

15' 0" x 8' 7" (4.57m x 2.62m) Counter, shelves, sink