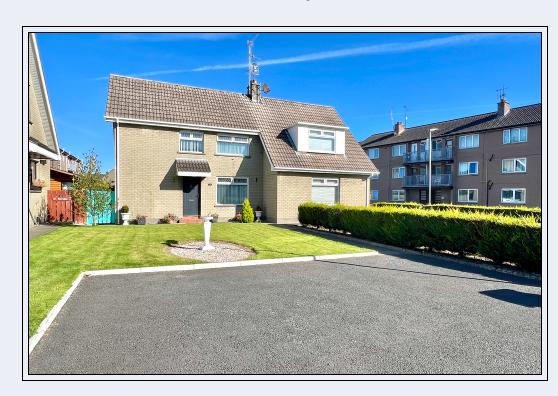

# ‡PROPERTY 餣 SPOT°

Two Bedroom Semi Detached Chalet Bungalow Recently Installed Kitchen With Dining Area **Recently Installed Bathroom With Modern Suite Spacious Gardens And Off Street Parking Area** In A Popular Area Close To Schools And Other Amenities Ideal For First Time Buyers Or Investors

# 45 Clounagh Park, Portadown, Co Armagh BT62 3QD

- Entrance hall
- Lounge with tiled fireplace
- Modern Navy Blue Coloured Kitchen
- Oven, hob, fridge & freezer
- Dining area
- Bathroom (downstairs)

- Two bedrooms (one with an Ensuite)
- PVC double glazed windows
- · Oil fired central heating
- Spacious gardens laid in lawn
- Viewing recommended

Two Bedroom Semi Detached Chalet Bungalow

Recently Installed Kitchen With Dining Area

Recently Installed Bathroom With Modern Suite

Spacious Gardens And Off Street Parking Area

In A Popular Area Close To Schools And Other Amenities

### Outside

Front garden laid in lawn. Off street tarmac parking area. Enclosed, level rear garden laid in lawn with large patio area