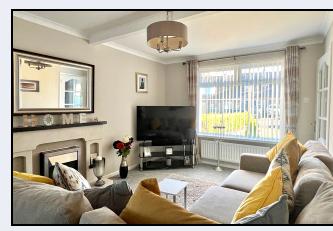

## Lounge

20' 5" x 10' 2" (6.22m x 3.10m) Tiled fireplace with mahogany mantle, electric fire open plan to dining area