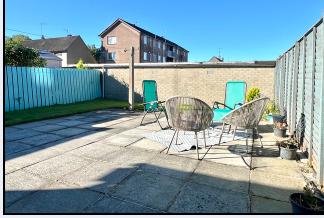

### Outside

Front garden laid in lawn. Off street tarmac parking area. Enclosed, level rear garden laid in lawn with large patio area