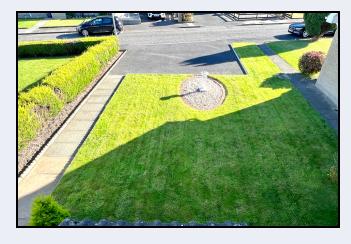

### Outside

Front garden laid in lawn. Off street tarmac parking area. Enclosed, level rear garden laid in lawn with large patio area