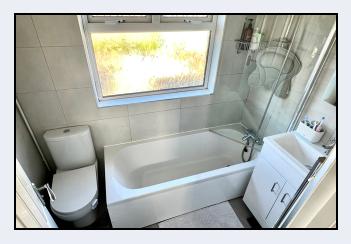

### Bathroom

7' 5" x 4' 9" (2.26m x 1.45m) Recently fitted bathroom with white suite comprising panelled bath with shower, wash hand basin with vanity unit, w.c., built in cupboard, fully tiled walls, tiled floor