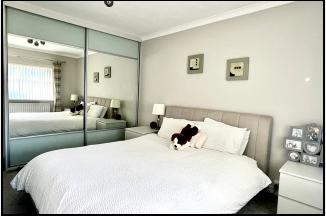

### Bedroom 1

12' 4" x 9' 1" (3.76m x 2.77m) Built in wardrobes and drawers

### Bedroom 2

13' 10" x 10' 1" (4.22m x 3.07m) Built in mirror wardrobes, built in cupboard. Hotpress