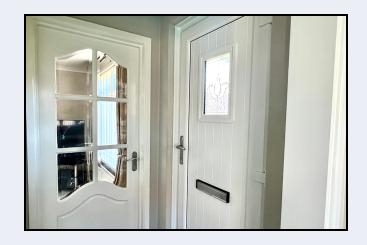

## **Entrance hall**

4' 0" x 3' 4" (1.22m x 1.02m) Pvc front door, tiled floor, cloaks cupboard