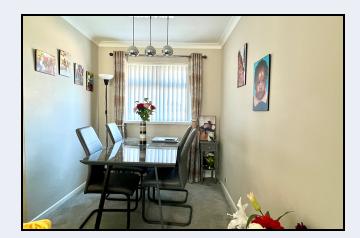

## Lounge

20' 5" x 10' 2" (6.22m x 3.10m) Tiled fireplace with mahogany mantle, electric fire open plan to dining area

### Kitchen

16' 2" x 8' 10" (4.93m x 2.69m) Recently fitted Navy blue coloured Shaker style kitchen with high and low level units, built in oven, hob, extractor fan, fridge, freezer, plumbed for washing machine, stainless steel sink, larder, tiled floor, partially tiled walls, open plan to dining area with built in breakfast bar.