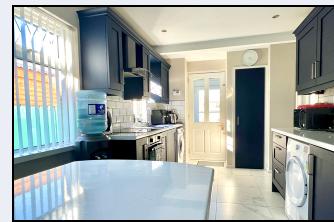

### Kitchen

16' 2" x 8' 10" (4.93m x 2.69m) Recently fitted Navy blue coloured Shaker style kitchen with high and low level units, built in oven, hob, extractor fan, fridge, freezer, plumbed for washing machine, stainless steel sink, larder, tiled floor, partially tiled walls, open plan to dining area with built in breakfast bar.