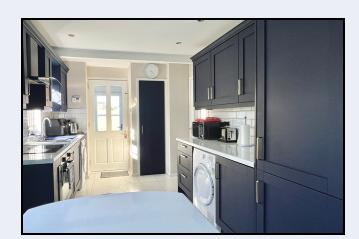

### Kitchen

16' 2" x 8' 10" (4.93m x 2.69m) Recently fitted Navy blue coloured Shaker style kitchen with high and low level units, built in oven, hob, extractor fan, fridge, freezer, plumbed for washing machine, stainless steel sink, larder, tiled floor, partially tiled walls, open plan to dining area with built in breakfast bar.