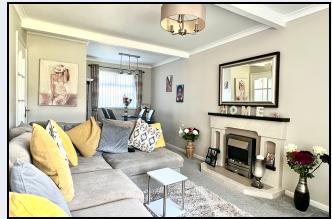

## Lounge

20' 5" x 10' 2" (6.22m x 3.10m) Tiled fireplace with mahogany mantle, electric fire open plan to dining area