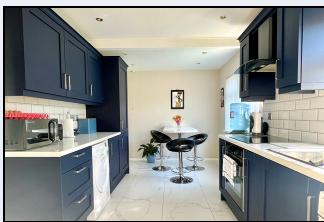

### Kitchen

16' 2" x 8' 10" (4.93m x 2.69m) Recently fitted Navy blue coloured Shaker style kitchen with high and low level units, built in oven, hob, extractor fan, fridge, freezer, plumbed for washing machine, stainless steel sink, larder, tiled floor, partially tiled walls, open plan to dining area with built in breakfast bar.