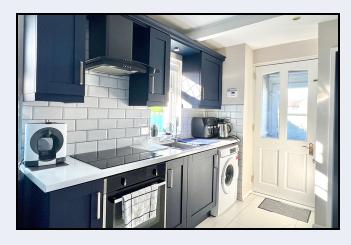

### Kitchen

16' 2" x 8' 10" (4.93m x 2.69m) Recently fitted Navy blue coloured Shaker style kitchen with high and low level units, built in oven, hob, extractor fan, fridge, freezer, plumbed for washing machine, stainless steel sink, larder, tiled floor, partially tiled walls, open plan to dining area with built in breakfast bar.