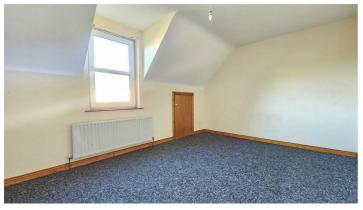

# Lounge

14'8 x 10'4 Double glazed window to front aspect, radiator

#### **Bedroom one**

14'8 x 10'4 Double glazed window to front aspect, radiator, laminate wood flooring.