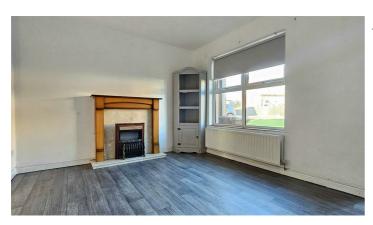

k townhouse is perfect for first-time buyers or as an investment property, It has two bedrooms, with the master being a spacious 14'8 x 10'4. The 14'8 lounge has a feature fireplace, and the kitchen opens up to a bright UPVC conservatory, giving you extra living or dining space The house has double-glazed windows, a gas heating system, and an enclosed rear garden with a sunny south-westerly aspect whilst at the front there is off-road parking for two cars.

Located just 0.5 miles from Carrickfergus town centre, it is convenient to all amenities including transport links and the popular seafront promenade.

Although the kitchen and bathroom could use some minor updates, this is reflected in the asking price and with no ongoing chain, a quick completion may be possible. Viewing recommended



# Lounge

14'8 x 10'4 Double glazed window to front aspect, radiator



### **Kitchen diner**

14'6 x 8'9

Double glazed window to rear aspect, range of high and low level units with roll edge worktops, inset stainless steel sink and drainer with mixer tap over, radiator, laminate wood flooring, open plan to conservatory.

**Conservatory** 8'2 x 6'1 uPVC double glazed door to rear garden.

**Stairs & landing** Access to loft space, doors to:

Please note that we have not tested the services or systems in this property. Purchasers should make/commission their own inspections if they feel it is necessary. **REF: 18158875** 

NETWORK STRENGTH - LOCAL KNOWLEDGE

# 



#### **Bedroom one**

14'8 x 10'4 Double glazed window to front aspect, radiator, laminate wood flooring.

#### **Bedroom two