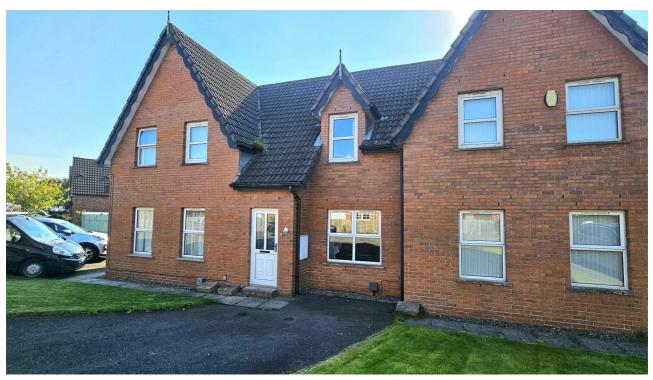

# 55 MINORCA DRIVE CARRICKFERGUS BT38 8WS

Red brick mid terrace townhouse Two bedrooms Master bedroom to 14'8 x 10'4 14'8 lounge with feature fire place Kitchen open plan to upvc conservatory Double glazed windows in upvc frames Gas heating system Enclosed garden at the rear with a south westerly aspect Driveway providing off road parking for two cars Excellent location within 0.5 miles from Carrickfergus town centre No ongoing chain, ideal first time buy or investment property Asking price reflects the need for some minor updating in the kitchen & bathroom

Southbank Residential (NI) Limited trading under licence as Ulster Property Sales (Carrickfergus) ®Ulster Property Sales is a Registered Trademark

This attractive red brick townhouse is perfect for first-time buyers or as an investment property, It has two bedrooms, with the master being a spacious 14'8 x 10'4. The 14'8 lounge has a feature fireplace, and the kitchen opens up to a bright UPVC conservatory, giving you extra living or dining space The house has double-glazed windows, a gas heating system, and an enclosed rear garden with a sunny south-westerly aspect whilst at the front there is off-road parking for two cars.