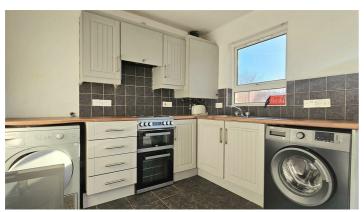

### **Kitchen diner**

14'6 x 8'9

Double glazed window to rear aspect, range of high and low level units with roll edge worktops, inset stainless steel sink and drainer with mixer tap over, radiator, laminate wood flooring, open plan to conservatory.