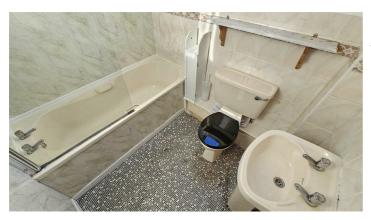

#### Bathroom

Double glazed window to rear aspect, low flush Wc, pedestal sink and enclosed bath, radiator