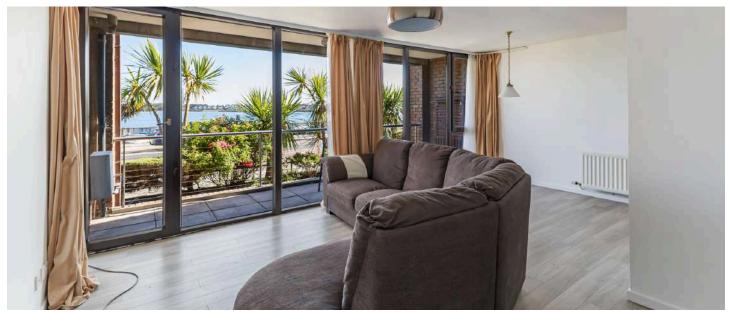

# Ground Floor

- Reception Hal
- Living Room Open Plan to Kitchen : 19' 10" x 20' 4"

#### Outside

- Allocated Parking Space With Visitor Parking
- Privately Owned Covered Balcony With Views To Ballyholme Bay And Esplanade.
- Additional Communal Gardens.