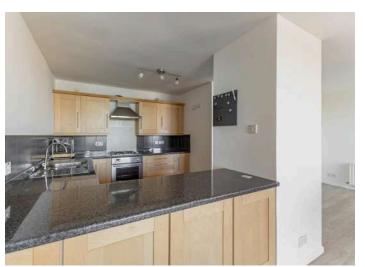

# Ground Floor

- Reception Hal
- Living Room Open Plan to Kitchen : 19' 10" x 20' 4"