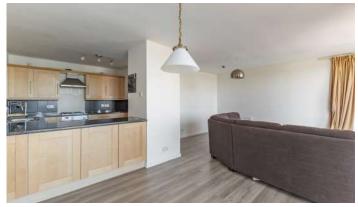

## KEY FEATURES

- Fantastic Ground Floor Apartment Accessed Via Its Own Private Front Door
- No Onward Chain
- Prestigious And Sought After Ballyholme Location
- Excellent Views Of Ballyholme Bay And Beyond
- Lift Access To All Floors
- Open Plan Living Room To Fitted Kitchen
- Living Room Has Double Glazed Door To Privately Owned Balcony With Excellent Views
- Two Bedrooms, Both With Built-In Wardrobes
- Fully Tiled Bathroom With Three Piece Suite
- Phoenix Gas Heating
- Double Glazed Windows
- Private And Allocated Car Parking Space With Additional Visitor Parking
- Low Maintenance Aspect

# Ground Floor

- Reception Hal
- Living Room Open Plan to Kitchen : 19' 10" x 20' 4"