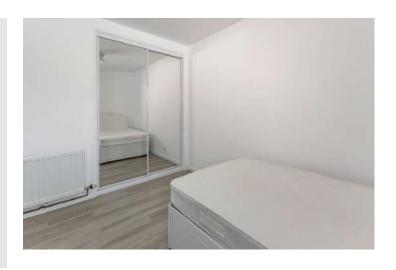

#### Ground Floor

- Bedroom One: 11' 11' 6" x 8' 9"
- Bedroom Two: 11' 1" x 7' 5"
- Bathroom: