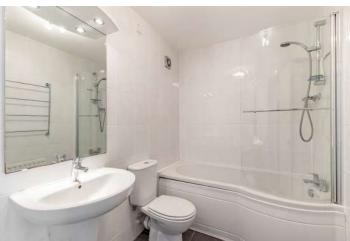

#### Ground Floor

- Bedroom One: 11' 11' 6" x 8' 9"
- Bedroom Two: 11' 1" x 7' 5"
- Bathroom: