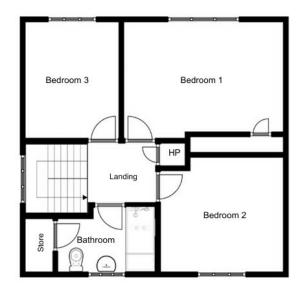

# FLOOR PLANS

**GROUND FLOOR** 

1.

**FIRST FLOOR** 

## For illustrative purposes only. Not to scale.

Whilst every attempt has been made to ensure accuracy of the floor plan all measurements are approximate and no responsibility is taken for any error, omission or measurement.

## Landing:

With hot press and access to roof space.

#### Bedroom 1:

4.1 x 3.07 (MAX) with built in sliderobes and build in storage cupboard.

## Bedroom 2:

3.24 x 3.02 (MAX) with build in sliderobes.

Bedroom 3: 3.07 x 2.59

### Bathroom:

Comprising w.c. and wash hand basin, half tiled walls, panel bath with tiling around, access to storage room.