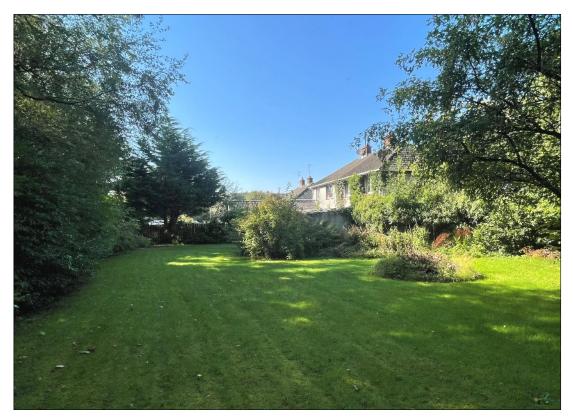

#### **EXTERIOR FEATURES**

Expansive corner site, front garden is laid in lawn with paved pathway leading to front door, assortment of bushes and plants. Tarmac Driveway to side leading to garage and garden area laid in lawn to side with mature trees and shrub. The rear garden laid in lawn is enclosed by an arrangement of mature trees, bushes and shrubs. Pedestrian gate from the driveway and pathway leading to the boiler house. uPVC oil tank. Outside water tap.