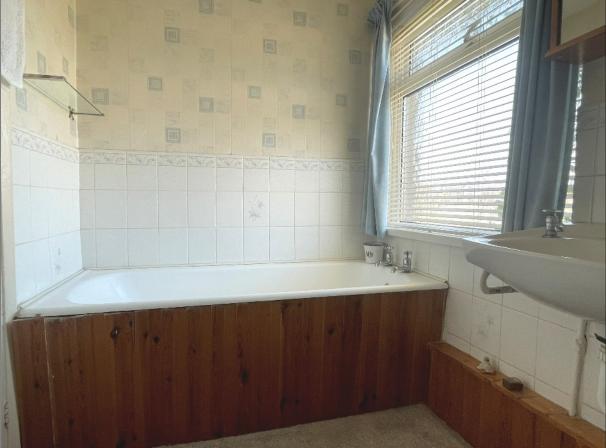

### Bathroom:

Comprising w.c. and wash hand basin, half tiled walls, panel bath with tiling around, access to storage room.