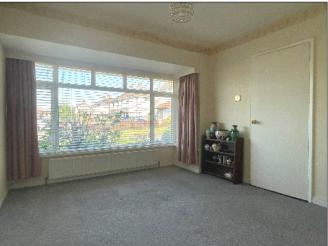

## Family Room:

4.26 x 3.77 (MAX) with bay window, open fireplace with wooden surround, tiled inset and hearth, wired for wall lights.