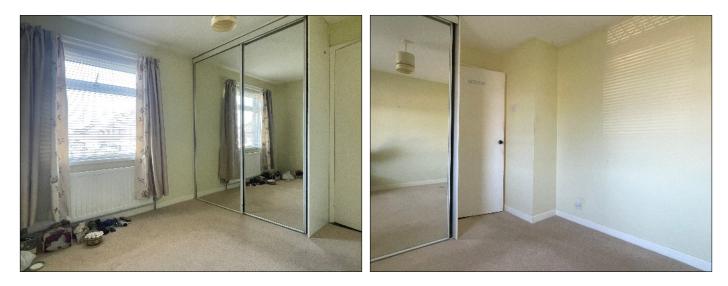

#### Bedroom 1:

4.1 x 3.07 (MAX) with built in sliderobes and build in storage cupboard.

## Bedroom 2:

3.24 x 3.02 (MAX) with build in sliderobes.

Bedroom 3: 3.07 x 2.59