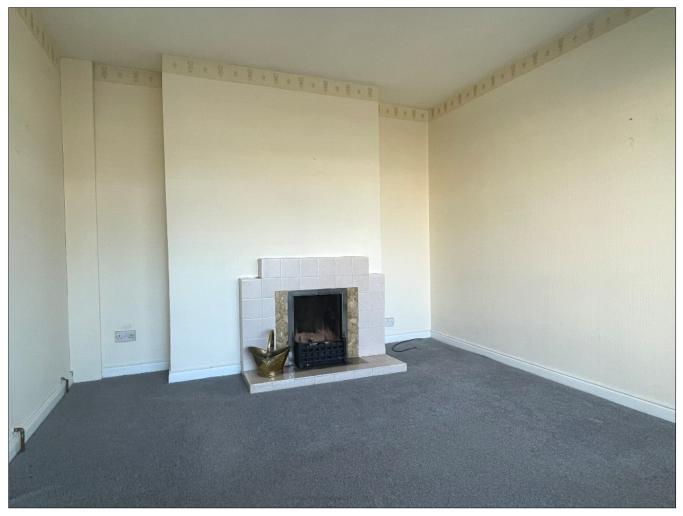

### Lounge:

4.3 x 3.26 (MAX) with bay window, open fireplace with tiled surround and hearth, telephone point.