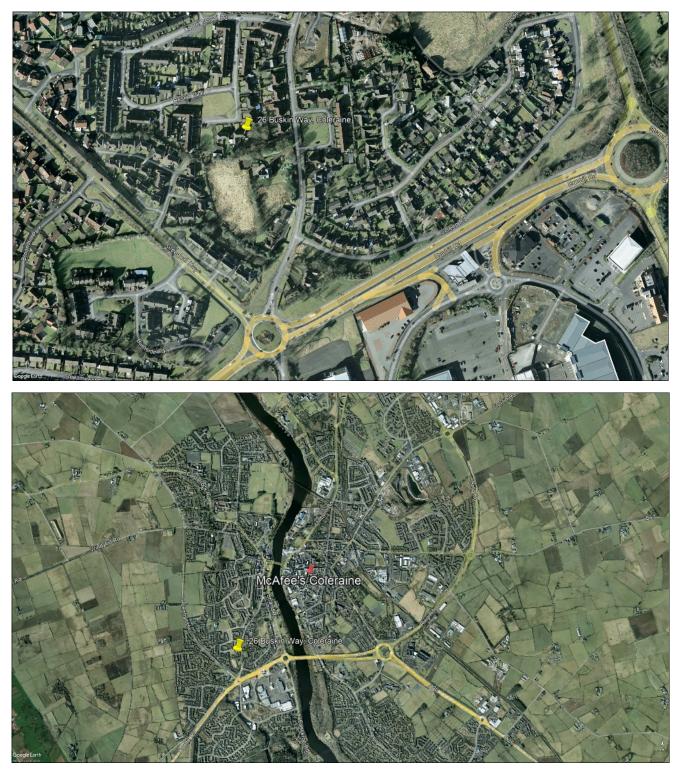

#### LOCATION:

Travel along Laurel Hill Road from the Greenmount roundabout take the first turning on the left onto Laurel Mount Road, then take the first left into Buskin Way and Number 26 is situated straight ahead on a corner site.