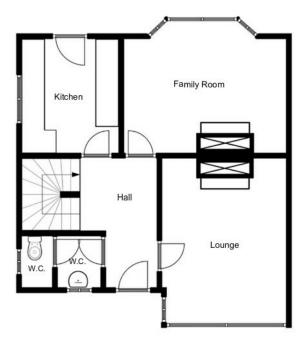

# FLOOR PLANS

**GROUND FLOOR** 

1.

**FIRST FLOOR** 

## For illustrative purposes only. Not to scale.

Whilst every attempt has been made to ensure accuracy of the floor plan all measurements are approximate and no responsibility is taken for any error, omission or measurement.

## Entrance Porch:

With telephone point, access to understairs storage.

## Cloakroom:

Comprising wash hand basin and separate w.c..

### Lounge:

4.3 x 3.26 (MAX) with bay window, open fireplace with tiled surround and hearth, telephone point.

## Family Room:

4.26 x 3.77 (MAX) with bay window, open fireplace with wooden surround, tiled inset and hearth, wired for wall lights.

#### Kitchen:

3.02 x 2.54 with eye and low level units, tiled between units, single basin stainless steel sink unit with drainer, Belling electric hob, stainless steel extractor fan, Beko oven, space for under counter fridge, space for washing machine, door to rear garden.