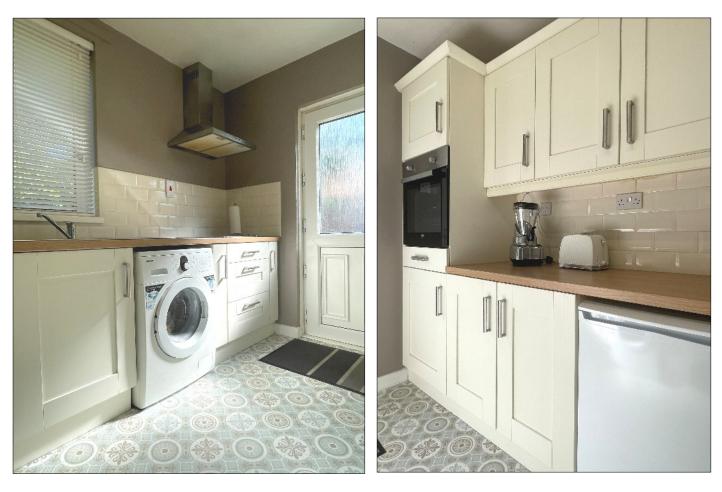

#### Kitchen:

3.02 x 2.54 with eye and low level units, tiled between units, single basin stainless steel sink unit with drainer, Belling electric hob, stainless steel extractor fan, Beko oven, space for under counter fridge, space for washing machine, door to rear garden.