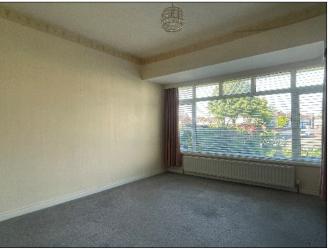

## Family Room:

4.26 x 3.77 (MAX) with bay window, open fireplace with wooden surround, tiled inset and hearth, wired for wall lights.