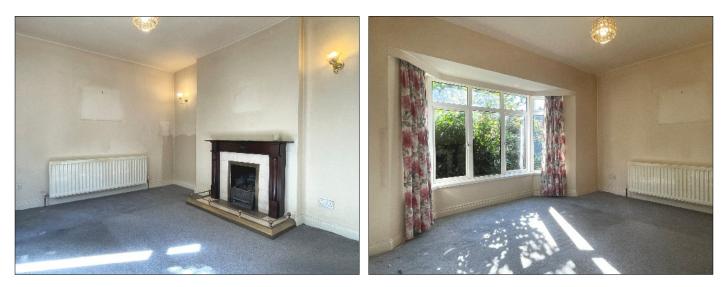

### Lounge:

4.3 x 3.26 (MAX) with bay window, open fireplace with tiled surround and hearth, telephone point.

## Family Room:

4.26 x 3.77 (MAX) with bay window, open fireplace with wooden surround, tiled inset and hearth, wired for wall lights.