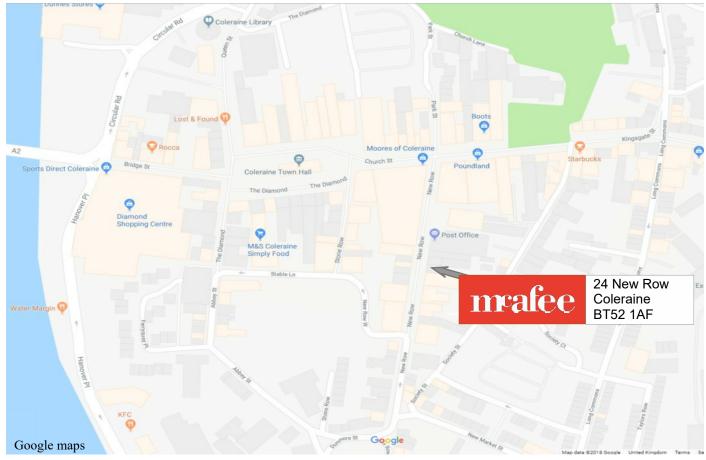

ON:

Travel along Laurel Hill Road from the Greenmount roundabout take the first turning on the left onto Laurel Mount Road, then take the first left into Buskin Way and Number 26 is situated straight ahead on a corner site.

- Rates:
- The assessment for the year 2024/2025: £857.85 Freehold
- Tenure: F

# 26 Buskin Way, Off Laurel Hill Road, Coleraine, BT51 3BD



#### OFFICE OPENING HOURS

| Monday    | 09:00  | - | 17:30 |
|-----------|--------|---|-------|
| Tuesday   | 09:00  | - | 17:30 |
| Wednesday | 09:00  | - | 17:30 |
| Thursday  | 09:00  | - | 17:30 |
| Friday    | 09:00  | - | 17:30 |
| Saturday  | 09:30  | - | 12:30 |
| Sunday    | Closed |   |       |

#### WEBSITE AND E-MAIL

www.mcafeeproperties.co.uk coleraine@mcafeeproperties.co.uk

PROPERTY REFERENCE COL0271 250924/AM







# OUR OFFICE LOCATION

# FINANCIAL SERVICES by Clare

- Residential Mortgages
- Re-mortgages
- Self Build Mortgages
- Buy To Let Mortgages
- Holiday Let Mortgages

- Life Cover
- Critical Illness Cover
- Income Protection
- Buildings & Contents Cover
- Landlord Insurance

# Contact Clare on 028 7083 2233 / 07739 707 078

Think Financial Services is an Appointed Representative of PRIMIS Mortgage Network. PRIMIS Mortgage Network is a trading name of First Complete Ltd which is authorised and regulated by the Financial Conduct Authority for mortgages, protection insurance and general insurance products.