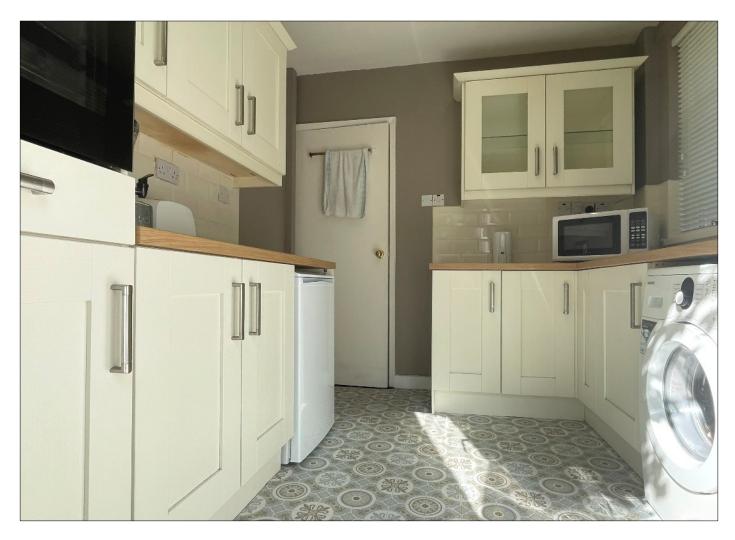

#### Kitchen:

3.02 x 2.54 with eye and low level units, tiled between units, single basin stainless steel sink unit with drainer, Belling electric hob, stainless steel extractor fan, Beko oven, space for under counter fridge, space for washing machine, door to rear garden.