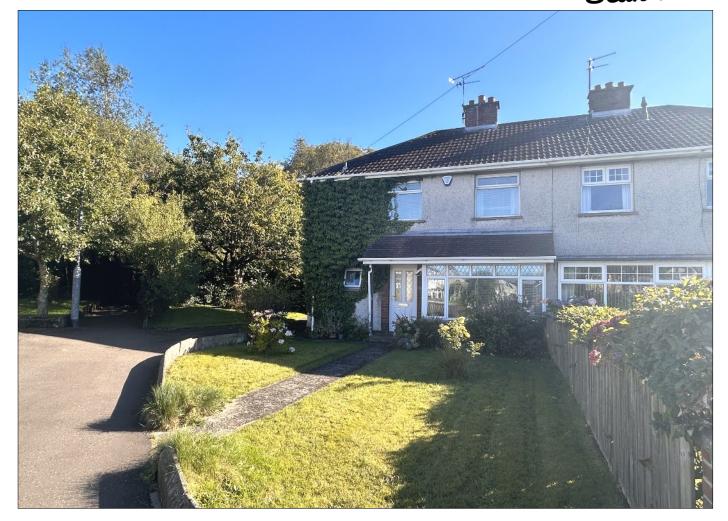

# **For Sale**

26 Buskin Way, Off Laurel Hill Road, Coleraine, BT51 3BD

# **Property Overview**

- Semi Detached House
- 3 Bedrooms, 2 Reception Rooms
- Oil fired central heating
- uPVC double glazed windows
- uPVC fascia, soffits and downpipes
- Generous enclosed garden to the rear

#### **EXTERIOR FEATURES**

Expansive corner site, front garden is laid in lawn with paved pathway leading to front door, assortment of bushes and plants. Tarmac Driveway to side leading to garage and garden area laid in lawn to side with mature trees and shrub. The rear garden laid in lawn is enclosed by an arrangement of mature trees, bushes and shrubs. Pedestrian gate from the driveway and pathway leading to the boiler house. uPVC oil tank. Outside water tap.