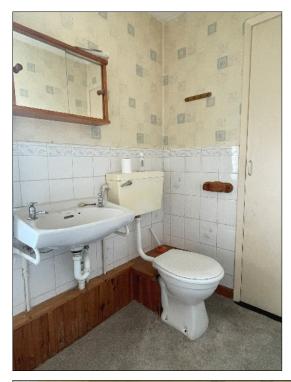

open fireplace with wooden surround, tiled inset and hearth, wired for wall lights.



#### Kitchen:

3.02 x 2.54 with eye and low level units, tiled between units, single basin stainless steel sink unit with drainer, Belling electric hob, stainless steel extractor fan, Beko oven, space for under counter fridge, space for washing machine, door to rear garden.



# 26 Buskin Way, Off Laurel Hill Road, Coleraine, BT51 3BD



# FIRST FLOOR

## Landing:

With hot press and access to roof space.

#### Bedroom 1:

4.1 x 3.07 (MAX) with built in sliderobes and build in storage cupboard.





# 26 Buskin Way, Off Laurel Hill Road, Coleraine, BT51 3BD

## Bedroom 2:

3.24 x 3.02 (MAX) with build in sliderobes.



Bedroom 3: 3.07 x 2.59



# 26 Buskin Way, Off Laurel Hill Road, Coleraine, BT51 3BD



### Bathroom:

Comprising w.c. and wash hand basin, half tiled walls, panel bath with tiling around, access to storage room.



# 26 Buskin Way, Off Laurel Hill Road, Coleraine, BT51 3BD



#### **EXTERIOR FEATURES**

Expansive corner site, front garden is laid in lawn with paved pathway leading to front door, assortment of bushes and plants. Tarmac Driveway to side leading to garage and garden area laid in lawn to side with mature trees and shrub. The rear garden laid in lawn is enclosed by an arrangement of mature trees, bushes and shrubs. Pedestrian gate from the driveway and pathway leading to the boiler house. uPVC oil tank. Outside water tap.



26 Buskin Way, Off Laurel Hill Road, Coleraine, BT51 3BD

# FLOOR PLANS





**GROUND FLOOR** 

1.

**FIRST FLOOR** 

## For illustrative