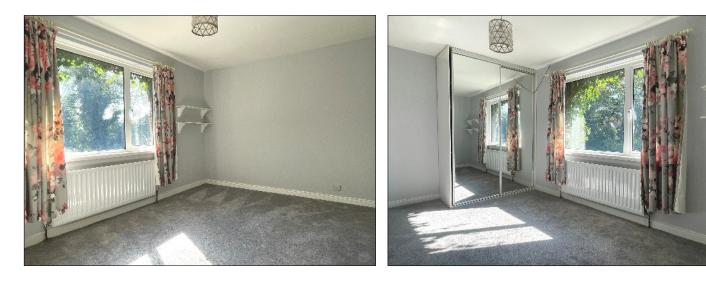

#### Bedroom 1:

4.1 x 3.07 (MAX) with built in sliderobes and build in storage cupboard.

## Bedroom 2:

3.24 x 3.02 (MAX) with build in sliderobes.

Bedroom 3: 3.07 x 2.59