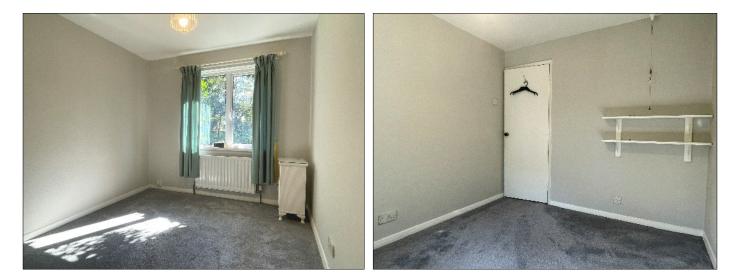

## Bedroom 2:

3.24 x 3.02 (MAX) with build in sliderobes.

Bedroom 3: 3.07 x 2.59