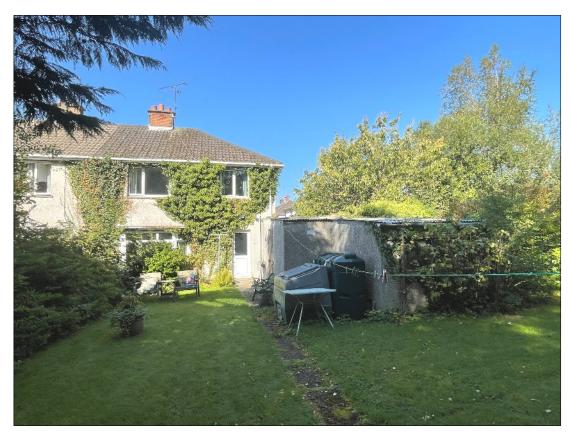

#### **EXTERIOR FEATURES**

Expansive corner site, front garden is laid in lawn with paved pathway leading to front door, assortment of bushes and plants. Tarmac Driveway to side leading to garage and garden area laid in lawn to side with mature trees and shrub. The rear garden laid in lawn is enclosed by an arrangement of mature trees, bushes and shrubs. Pedestrian gate from the driveway and pathway leading to the boiler house. uPVC oil tank. Outside water tap.