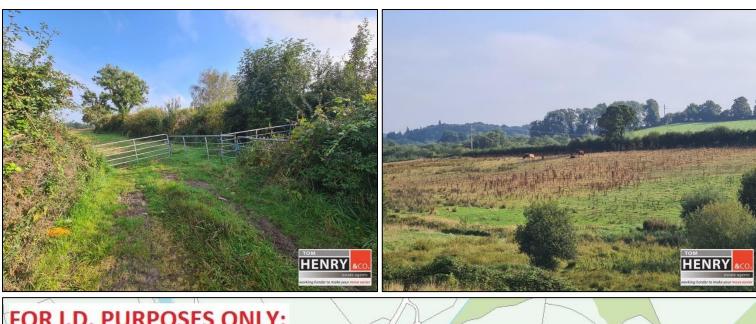

# PRIME PORTION OF AGRICULTURAL GROUND

CIRCA. 9.8 ACRES / 4 HECTARES OF GOOD QUALITY AGRICULTURAL LANDS WITH FRONTAGE TO THE LISBOFIN ROAD, ON THE OUTSKIRTS OF BLACKWATERTOWN VILLAGE.

THIS PRIME PORTION OF LAND IS LAID TO GRASS WITH MATURE BOUNDARY HEDGES & WOULD BE SUITABLE FOR MIXED AGRICULTURAL USE.