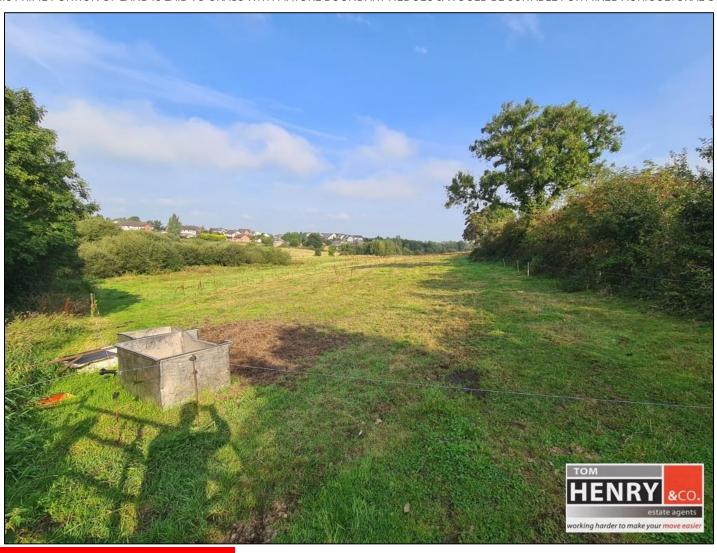

# PRIME PORTION OF AGRICULTURAL GROUND

CIRCA. 9.8 ACRES / 4 HECTARES OF GOOD QUALITY AGRICULTURAL LANDS WITH FRONTAGE TO THE LISBOFIN ROAD, ON THE OUTSKIRTS OF BLACKWATERTOWN VILLAGE.

THIS PRIME PORTION OF LAND IS LAID TO GRASS WITH MATURE BOUNDARY HEDGES & WOULD BE SUITABLE FOR MIXED AGRICULTURAL USE.