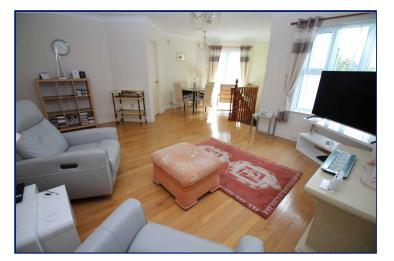

## Lounge/Dining Area

22'8" x 18'1" (6.9m x 5.5m) Sliding patio door to balcony with views overlooking Carrickfergus Marina. Wood strip flooring.