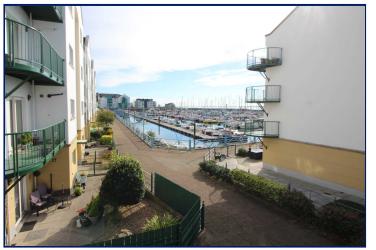

## Lounge/Dining Area

22'8" x 18'1" (6.9m x 5.5m) Sliding patio door to balcony with views overlooking Carrickfergus Marina. Wood strip flooring.