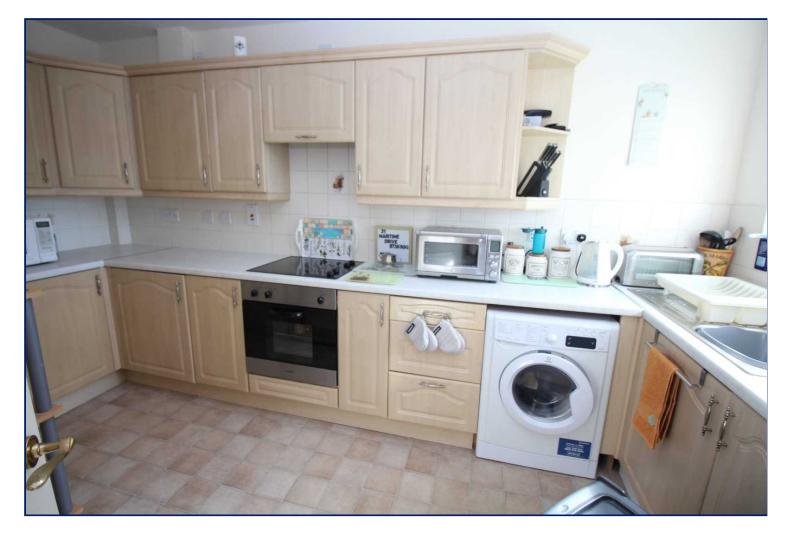

## Kitchen

14' x 6'3" (4.27m x 1.9m) Range of high and low level units with formica work surfaces. Single drainer stainless steel sink unit with mixer tap. Built in hob and oven. Integrated fridge freezer. Part tiled walls.