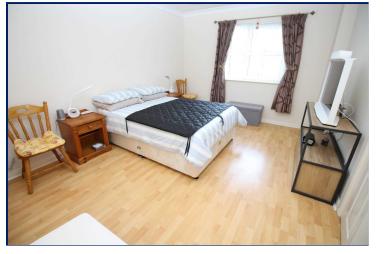

## Master Bedroom

14'3" x 10'8" (4.34m x 3.25m) Laminate wood flooring. Double built in robe.