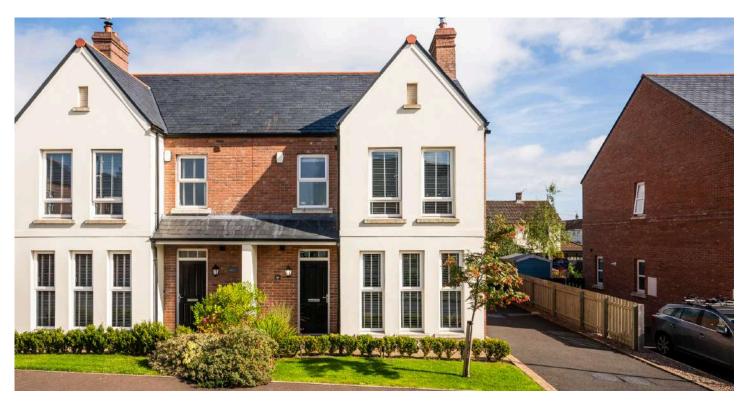

# 66 HARTLEY HALL GREEN

Belfast, BT38 8FU

*Offers over* **£240,000** 

SEMI DETACHED | 3 ⊨ | 2 ≒ | 1 ⊟

We are delighted to bring to the market this exceptionally presented semidetached villa constructed in 2020, just off the Shore Road in Greenisland.

# KEY FEATURES

- Attractive Semi-Detached Family Home Constructed in 2020
- Within Close Proximity to Greenisland Train Station
- Excellent Transport Routes to Belfast City Centre, Carrickfergus and Larne
- High Standard of Finish and Presentation Throughout
- Three Bedrooms Including Principal With Ensuite Shower Room
- Spacious Living Room With Wood Burning Stove
- Modern Fitted Kitchen with Range Of Integrated Appliances Open Plan to Informal Dining Area
- Furnished Downstairs Cloakroom
- Modern Three Piece Bathroom Suite
- Gas Fired Central Heating and UPVC Double Glazing
- Fully Enclosed Garden To Rear With Paved Patio Area
- Generous Tarmac Driveway to The Side