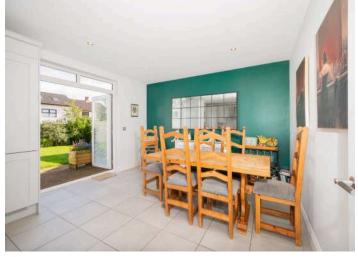

# KEY FEATURES

- Attractive Semi-Detached Family Home Constructed in 2020
- Within Close Proximity to Greenisland Train Station
- Excellent Transport Routes to Belfast City Centre, Carrickfergus and Larne
- High Standard of Finish and Presentation Throughout
- Three Bedrooms Including Principal With Ensuite Shower Room
- Spacious Living Room With Wood Burning Stove
- Modern Fitted Kitchen with Range Of Integrated Appliances Open Plan to Informal Dining Area
- Furnished Downstairs Cloakroom
- Modern Three Piece Bathroom Suite
- Gas Fired Central Heating and UPVC Double Glazing
- Fully Enclosed Garden To Rear With Paved Patio Area
- Generous Tarmac Driveway to The Side

#### Ground Floor

- Entrance Hall
- Furnished Cloakroom
- Lounge 16'11" x 12'7"
- Kitchen/Diner 19'4" x 12'6"