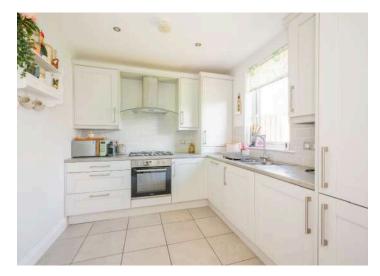

# KEY FEATURES

- Attractive Semi-Detached Family Home Constructed in 2020
- Within Close Proximity to Greenisland Train Station
- Excellent Transport Routes to Belfast City Centre, Carrickfergus and Larne
- High Standard of Finish and Presentation Throughout
- Three Bedrooms Including Principal With Ensuite Shower Room
- Spacious Living Room With Wood Burning Stove
- Modern Fitted Kitchen with Range Of Integrated Appliances Open Plan to Informal Dining Area
- Furnished Downstairs Cloakroom
- Modern Three Piece Bathroom Suite
- Gas Fired Central Heating and UPVC Double Glazing
- Fully Enclosed Garden To Rear With Paved Patio Area
- Generous Tarmac Driveway to The Side

#### Ground Floor

- Entrance Hall
- Furnished Cloakroom
- Lounge 16'11" x 12'7"
- Kitchen/Diner 19'4" x 12'6"