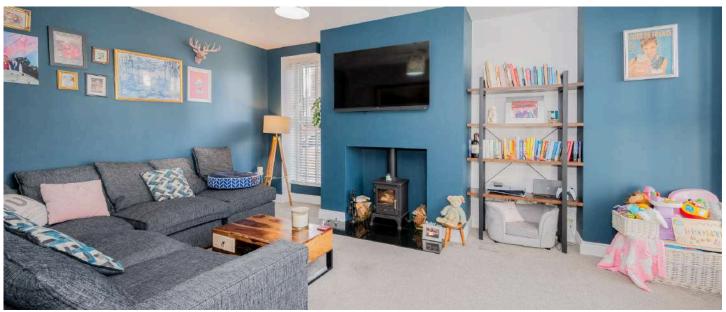

# KEY FEATURES

- Attractive Semi-Detached Family Home Constructed in 2020
- Within Close Proximity to Greenisland Train Station
- Excellent Transport Routes to Belfast City Centre, Carrickfergus and Larne
- High Standard of Finish and Presentation Throughout
- Three Bedrooms Including Principal With Ensuite Shower Room
- Spacious Living Room With Wood Burning Stove
- Modern Fitted Kitchen with Range Of Integrated Appliances Open Plan to Informal Dining Area
- Furnished Downstairs Cloakroom
- Modern Three Piece Bathroom Suite
- Gas Fired Central Heating and UPVC Double Glazing
- Fully Enclosed Garden To Rear With Paved Patio Area
- Generous Tarmac Driveway to The Side

#### Ground Floor

- Entrance Hall
- Furnished Cloakroom
- Lounge 16'11" x 12'7"
- Kitchen/Diner 19'4" x 12'6"