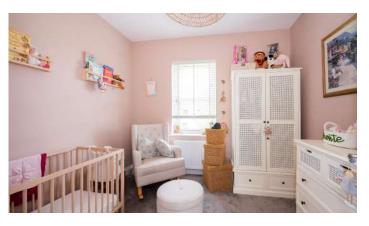

#### First Floor

- Landing
- Bedroom One 13'10" x 12'7"
- Bedroom Two 12'7" x 12'6"
- Bedroom Three 10'1" x 8'10"
- Bathroom