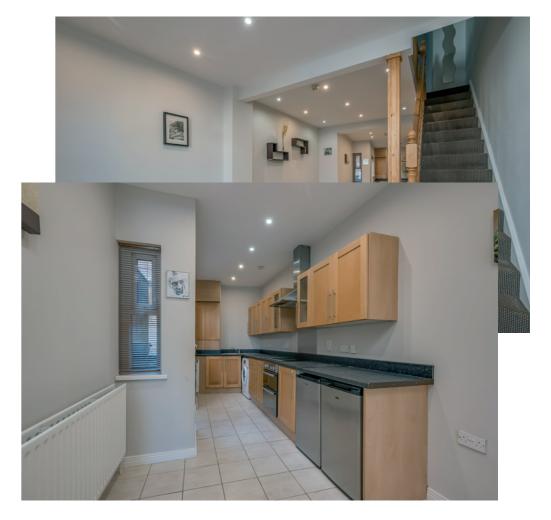

The property is bright and spacious and offers open plan living space with large lounge with dining area open plan to modern fitted kitchen. There are three first floor bedrooms and a modern shower room.

#### Ground Floor

Oak effect uPVC front door to:

LOUNGE OPEN PLAN TO DINING ROOM: Laminate wood effect floor, low voltage spotlights.

MODERN FITTED KITCHEN AND CASUAL DINING: Range of high and low level work surfaces, single drainer stainless steel sink unit, integrated cooker and hob, extractor fan over. Space for fridge/freezer, plumbed for washing machine, gas boiler, ceramic tiled floor, uPVC door to rear.