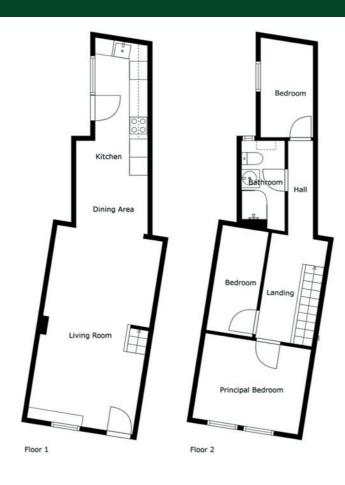

## Property Comprises

#### Ground Floor

Oak effect uPVC front door to:

LOUNGE OPEN PLAN TO DINING ROOM: Laminate wood effect floor, low voltage spotlights.

MODERN FITTED KITCHEN AND CASUAL DINING: Range of high and low level work surfaces, single drainer stainless steel sink unit, integrated cooker and hob, extractor fan over. Space for fridge/freezer, plumbed for washing machine, gas boiler, ceramic tiled floor, uPVC door to rear.

### First Floor

LANDING:

BEDROOM (1): 11' 10" x 10' 0" (3.61m x 3.05m)

BEDROOM (2): 11' 0" x 5' 4" (3.35m x 1.63m)

BEDROOM (3)/STUDY: 10' 2" x 5' 6" (3.1m x 1.68m) Access to roofspace.

SHOWER ROOM: White suite comprising low flush wc, pedestal wash hand basin, tiled splashback, uPVC sheeted shower, ceramic tiled floor, low voltage spotlights, extractor fan.

#### Outside

ENCLOSED REAR YARD: