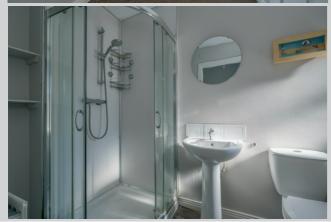

### First Floor

LANDING:

BEDROOM (1): 11' 10" x 10' 0" (3.61m x 3.05m)

BEDROOM (2): 11' 0" x 5' 4" (3.35m x 1.63m)

BEDROOM (3)/STUDY: 10' 2" x 5' 6" (3.1m x 1.68m) Access to roofspace.

SHOWER ROOM: White suite comprising low flush wc, pedestal wash hand basin, tiled splashback, uPVC sheeted shower, ceramic tiled floor, low voltage spotlights, extractor fan.