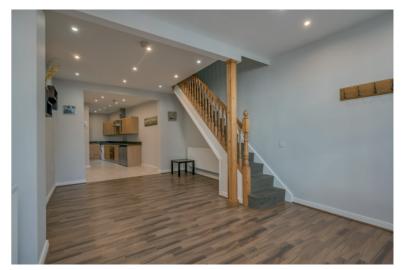

The property is bright and spacious and offers open plan living space with large lounge with dining area open plan to modern fitted kitchen. There are three first floor bedrooms and a modern shower room.

#### Ground Floor

Oak effect uPVC front door to:

LOUNGE OPEN PLAN TO DINING ROOM: Laminate wood effect floor, low voltage spotlights.

MODERN FITTED KITCHEN AND CASUAL DINING: Range of high and low level work surfaces, single drainer stainless steel sink unit, integrated cooker and hob, extractor fan over. Space for fridge/freezer, plumbed for washing machine, gas boiler, ceramic tiled floor, uPVC door to rear.