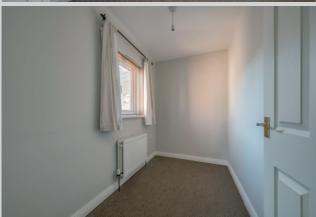

### First Floor

LANDING:

BEDROOM (1): 11' 10" x 10' 0" (3.61m x 3.05m)

BEDROOM (2): 11' 0" x 5' 4" (3.35m x 1.63m)

BEDROOM (3)/STUDY: 10' 2" x 5' 6" (3.1m x 1.68m) Access to roofspace.

SHOWER ROOM: White suite comprising low flush wc, pedestal wash hand basin, tiled splashback, uPVC sheeted shower, ceramic tiled floor, low voltage spotlights, extractor fan.