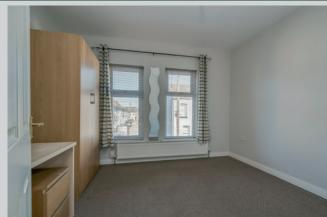

### First Floor

LANDING:

BEDROOM (1): 11' 10" x 10' 0" (3.61m x 3.05m)

BEDROOM (2): 11' 0" x 5' 4" (3.35m x 1.63m)

BEDROOM (3)/STUDY: 10' 2" x 5' 6" (3.1m x 1.68m) Access to roofspace.

SHOWER ROOM: White suite comprising low flush wc, pedestal wash hand basin, tiled splashback, uPVC sheeted shower, ceramic tiled floor, low voltage spotlights, extractor fan.