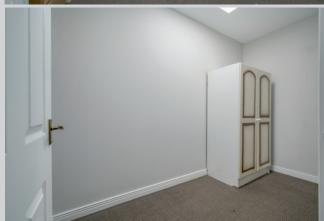

### First Floor

LANDING:

BEDROOM (1): 11' 10" x 10' 0" (3.61m x 3.05m)

BEDROOM (2): 11' 0" x 5' 4" (3.35m x 1.63m)

BEDROOM (3)/STUDY: 10' 2" x 5' 6" (3.1m x 1.68m) Access to roofspace.

SHOWER ROOM: White suite comprising low flush wc, pedestal wash hand basin, tiled splashback, uPVC sheeted shower, ceramic tiled floor, low voltage spotlights, extractor fan.