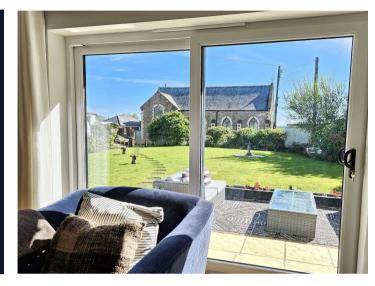

Set back off street you feel a real sense of privacy yet can also watch the world go by from the large South facing front garden should you prefer. There is also a further garden to the rear of the bungalow, enough space to sit and enjoy the best of the Devon sunshine.