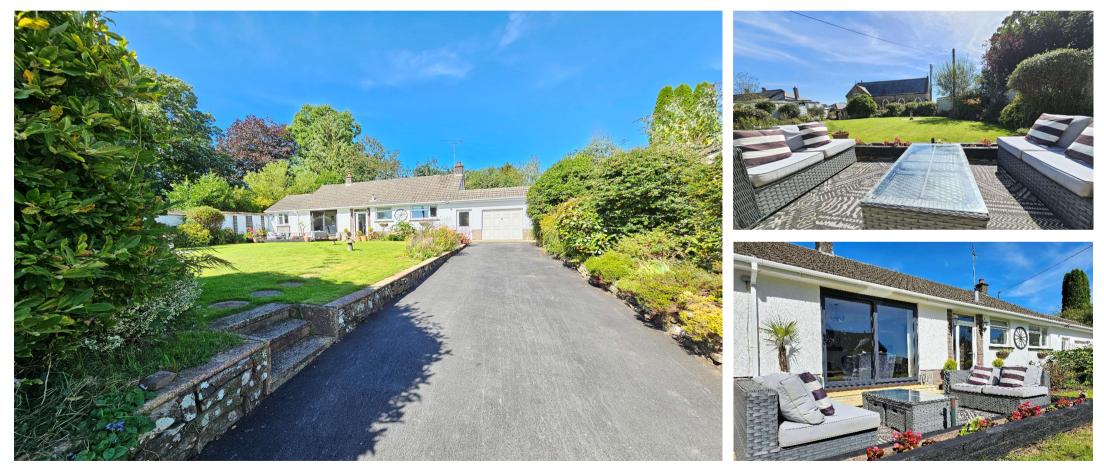

#### Detached bungalow

- Four bedrooms
- Central village location
- Re-fitted kitchen
- Recently re-wired
- Large South facing garden
- Long driveway and garage
- EPC: D
- Council Tax Band: D

Nestled in a picturesque village is this modern detached bungalow, it's a charming home offering the perfect blend of convenience and comfort. Boasting four bedrooms, this property exudes a peaceful and inviting atmosphere that is sure to make you feel right at home. The spacious and welllit interior is tastefully decorated, creating a bright and sophisticated living space that is both cosy and stylish. The property features a beautifully maintained garden and ample parking as well as a garage, adding to its appeal. With easy access to local amenities and transport links, this property is ideal for those seeking a peaceful retreat within reach of urban conveniences. Don't miss the opportunity to make this wonderful property your own and experience the joys of village living in contemporary style.

The Bungalow is situated in the heart of the village of Winkleigh, close to the village square. Winkleigh itself lies amidst rolling Devonshire countryside and offers a good range of facilities including village stores, Post Office, butcher, primary school, pre-school, two public houses, veterinary surgery, doctors surgery and village church.

Set back off street you feel a real sense of privacy yet can also watch the world go by from the large South facing front garden should you prefer. There is also a further garden to the rear of the bungalow, enough space to sit and enjoy the best of the Devon sunshine.