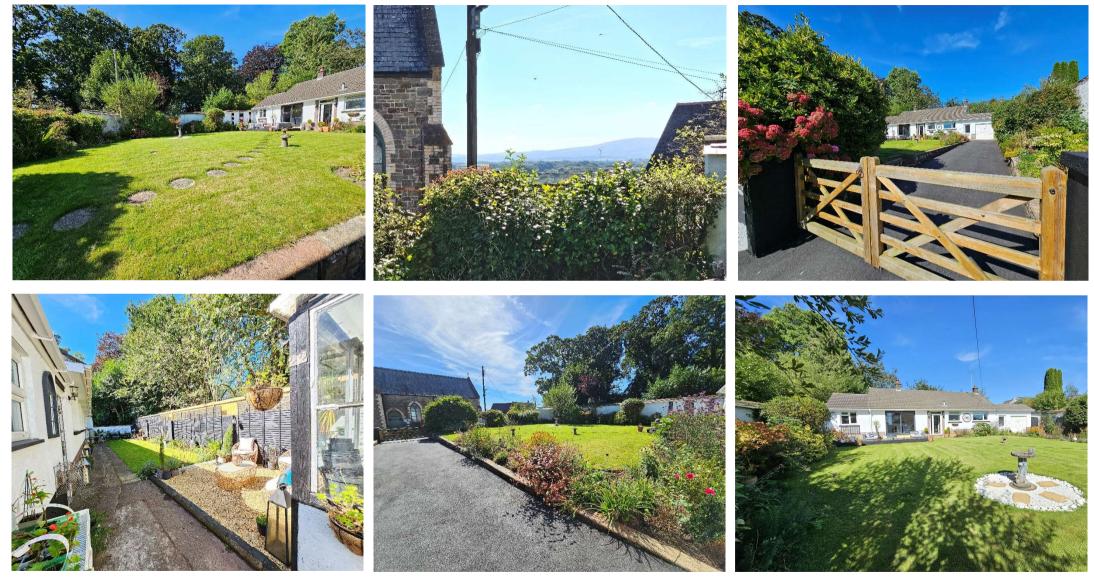

Set back off street you feel a real sense of privacy yet can also watch the world go by from the large South facing front garden should you prefer. There is also a further garden to the rear of the bungalow, enough space to sit and enjoy the best of the Devon sunshine.