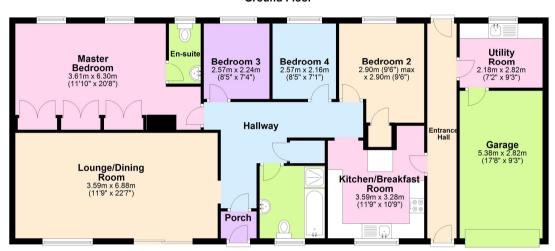

ce to sit and enjoy the best of the Devon sunshine.

### **Changing Lifestyles**

# Changing Lifestyles



THE VENDOR INFORMS US THAT THE PROPERTY IS OF BLOCK AND RENDER CONSTRUCTION UNDER A TILED ROOF. YOUR SURVEYOR OR CONVEYANCER MAY BE ABLE TO CLARIFY FURTHER FOLLOWING THEIR INVESTIGATIONS. THE PROPERTY IS SERVICED OIL FIRED CENTRAL HEATING. OTHER FORMS OF HEATING INCLUDE A MULTI FUEL BURNING STOVE IN THE SITTING ROOM. MAINS ELECTRIC AND WATER ARE CONNECTED AS WELL AS MAINS DRAINAGE.

BROADBAND: SUPER FAST SPEEDS AVAILABLE UP TO 80 MBPS. (INFORMATION TAKEN FROM OFCOM CHECKER)

MOBILE PHONE: COVERAGE IS LIMITED. (SEE OFCOM CHECKER FOR FURTHER INFORMATION)



### **Changing Lifestyles**

# Changing Lifestyles



# Changing Lifestyles



# Changing Lifestyles





# Changing Lifestyles





#### Ground Floor

BOND OXBOROUGH PHILLIPS Plan produced using PlanUp.

#### Directions

From the office head down New Street to the crossroads and turn right onto the A386 towards Okehampton. At the bottom of the hill take the left hand folk on the A3124 towards Exeter. Remain on this road for approximately 10 miles past the airfield turning right at the cafe on the corner. After a short distance where the road forks, bear left by a thatched cottage onto Barnstaple Street. At the end of the road with the post office directly opposite, turn right onto Castle Street where the bungalow can be found on your right hand side opposite the chapel.

We have the facility to refer purchasers and vendors to conveyancing, mortgage advisors and Surveyors. It is your decision if you choose to deal wit