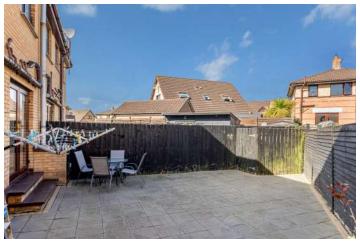

# Outside

- Large tarmac driveway with lawn to the front
- Fully enclosed rear garden with paved patio area, outside lights, outside water, boiler house, oil tank
- Shed

COMBER BRANCH 40 THE SQUARE, COMBER BT23 5DU