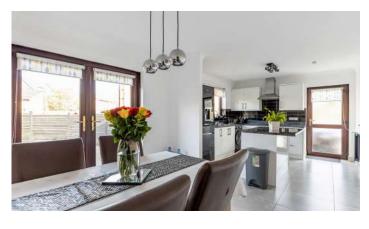

# Ground Floor

- Entrance Hallway
- Family Lounge 16'9" x 14'10"
- Kitchen / Living 21'10" x 10'10"
- Stairs Leading to First Floor