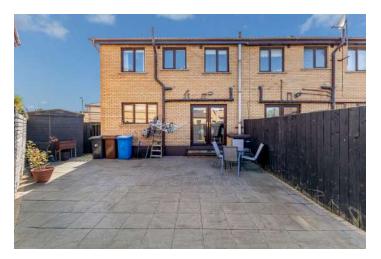

# Outside

- Large tarmac driveway with lawn to the front
- Fully enclosed rear garden with paved patio area, outside lights, outside water, boiler house, oil tank
- Shed

COMBER BRANCH 40 THE SQUARE, COMBER BT23 5DU