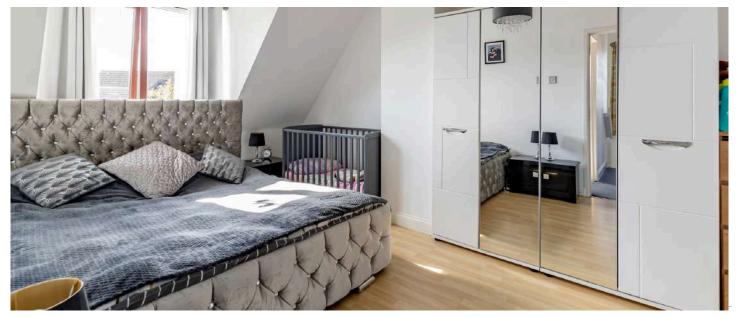

### First Floor

- Principle Bedroom 17'8" x 10'2"
- En suite Shower Room
- Bedroom Two 13'1" x 10'4"
- Bedroom Three 10'10" x 8'0"
- Family Bathroom