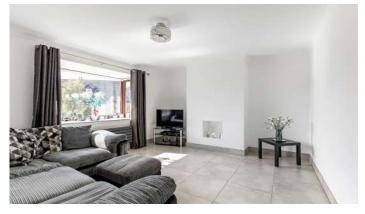

# Ground Floor

- Entrance Hallway
- Family Lounge 16'9" x 14'10"
- Kitchen / Living 21'10" x 10'10"
- Stairs Leading to First Floor