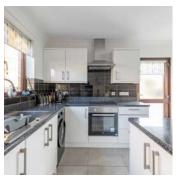

# Ground Floor

- Entrance Hallway
- Family Lounge 16'9" x 14'10"
- Kitchen / Living 21'10" x 10'10"
- Stairs Leading to First Floor