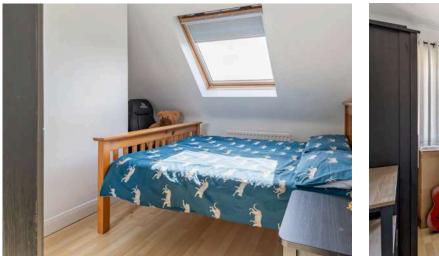

### First Floor

- Principle Bedroom 17'8" x 10'2"
- En suite Shower Room
- Bedroom Two 13'1" x 10'4"
- Bedroom Three 10'10" x 8'0"
- Family Bathroom