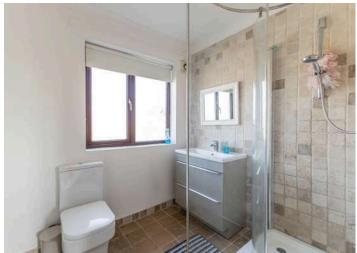

### First Floor

- Principle Bedroom 17'8" x 10'2"
- En suite Shower Room
- Bedroom Two 13'1" x 10'4"
- Bedroom Three 10'10" x 8'0"
- Family Bathroom