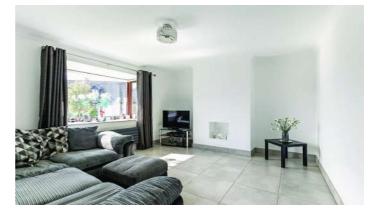

### Ground Floor

- Entrance Hallway
- Family Lounge 16'9" x 14'10"
- Kitchen / Living 21'10" x 10'10"
- Stairs Leading to First Floor