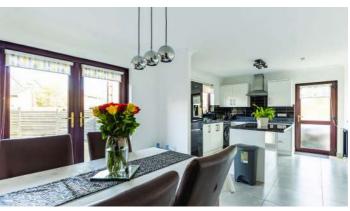

### Ground Floor

- Entrance Hallway
- Family Lounge 16'9" x 14'10"
- Kitchen / Living 21'10" x 10'10"
- Stairs Leading to First Floor