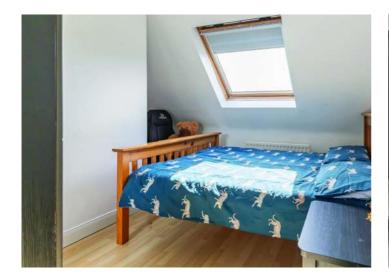

#### First Floor

- Principle Bedroom 17'8" x 10'2"
- En suite Shower Room
- Bedroom Two 13'1" x 10'4"
- Bedroom Three 10'10" x 8'0"
- Family Bathroom