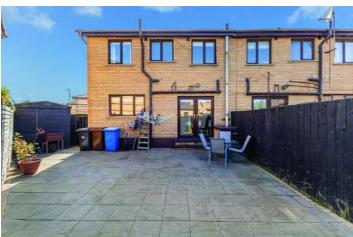

## Outside

- Large tarmac driveway with lawn to the front
- Fully enclosed rear garden with paved patio area, outside lights, outside water, boiler house, oil tank
- Shed