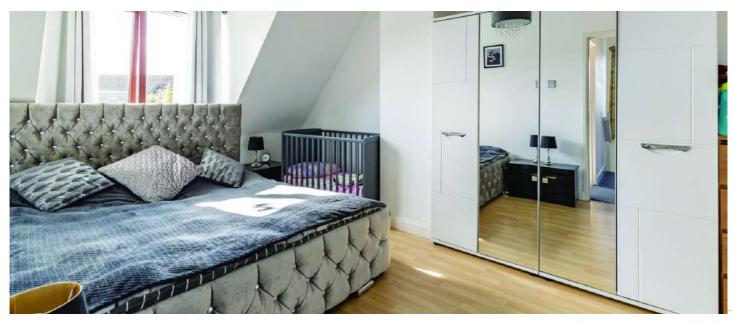

#### First Floor

- Principle Bedroom 17'8" x 10'2"
- En suite Shower Room
- Bedroom Two 13'1" x 10'4"
- Bedroom Three 10'10" x 8'0"
- Family Bathroom