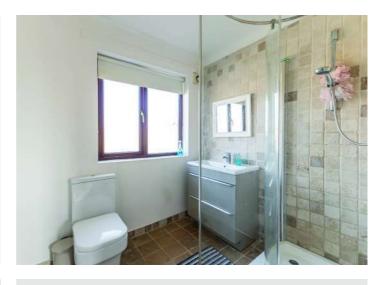

#### First Floor

- Principle Bedroom 17'8" x 10'2"
- En suite Shower Room
- Bedroom Two 13'1" x 10'4"
- Bedroom Three 10'10" x 8'0"
- Family Bathroom