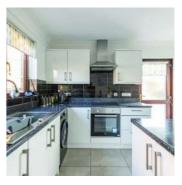

### Ground Floor

- Entrance Hallway
- Family Lounge 16'9" x 14'10"
- Kitchen / Living 21'10" x 10'10"
- Stairs Leading to First Floor