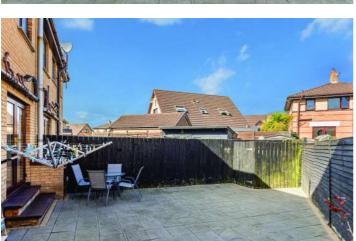

## Outside

- Large tarmac driveway with lawn to the front
- Fully enclosed rear garden with paved patio area, outside lights, outside water, boiler house, oil tank
- Shed