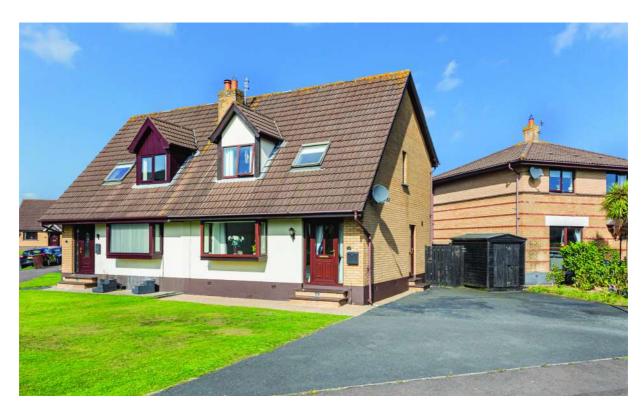

# 19 CAMBOURNE ROAD

**NEWTOWNARDS BT23 4WF** 

Offers Over £220,000

## SEMI-DETACHED | 3 ⊨ | 2 ≒ | 1 ⊟

This well presented semi-detached property is on the periphery of Newtownards. Cambourne Road is a sought-after residential address and is located just off the Comber Road where there are excellent convenience to Newtownards Town Centre, Castlebawn Shopping Centre and Ards Shopping Centre

## **KEY FEATURES**

- Well Presented Semi Detached Property
- Located in Sought-After Development on Periphery of Newtownards
- Three Well Proportioned Bedrooms
- Principle Bedroom Benefiting from an En suite Shower Room
- Spacious Family Lounge
- Open Plan Kitchen with Ample Dining and Living Space Overlooking the Rear Garden
- Additional Family Bathroom
- Oil Fired Central Heating
- uPVC Double Glazing Throughout
- Large Tarmac Driveway Providing Ample Off Street Car Parking
- Front Garden Laid in Lawn
- Fully Enclosed Rear Garden, with Paved Patio Area Ideal for Entertaining, Young Children and Pets Alike
- Ideally Located with Excellent Convenience to Newtownards Town Centre, Castlebawn Shopping Centre and Ards Shopping Centre Boasting a Wide Range of Local Amenities
- Ease of Access to Good Road Networks and Public Transport Links for Commuting to Belfast and Bangor
- Ultra Fast Full Fibre Broadband Available

## Outside

- Large tarmac driveway with lawn to the front
- Fully enclosed rear garden with paved patio area, outside lights, outside water, boiler house, oil tank
- Shed