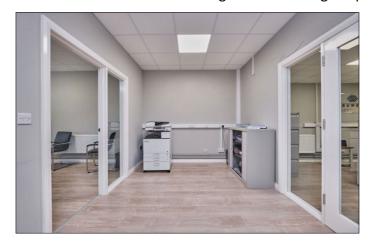

#### Printer Room/Additional waiting area:

With laminate wood floor and glass door with glass panels leading to:

#### Office 1:

With laminate wood floor. 13'1 x 8'8

#### Office 2:

With cupboard housing gas boiler and laminate wood floor.  $13'1 \times 8'8$ 