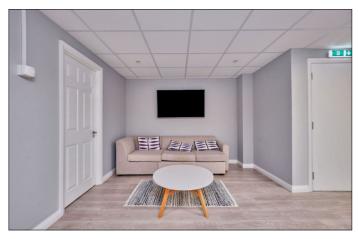

#### Printer Room/Additional waiting area:

With laminate wood floor and glass door with glass panels leading to: