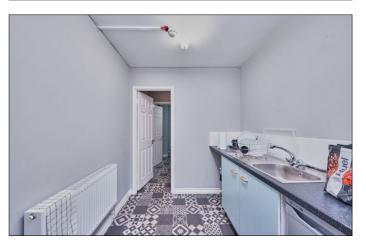

#### **Meeting Room:**

With two light wells, large storage cupboard, strip lighting and laminate wood floor. 17'5 x 13'1

**Kitchen (off reception):** 10'2 x 6'11

With single drainer stainless steel sink unit, low level units with tiling above, space for fridge, strip lighting and door leading to: