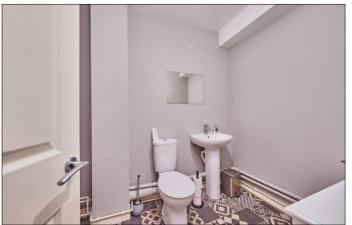

With fully tiled walk in shower cubicle with mains shower, extractor fan and door leading to:

#### Separate W.C.:

With wash hand basin.

Pedestrian glass panel door with glass panel sides leading to: