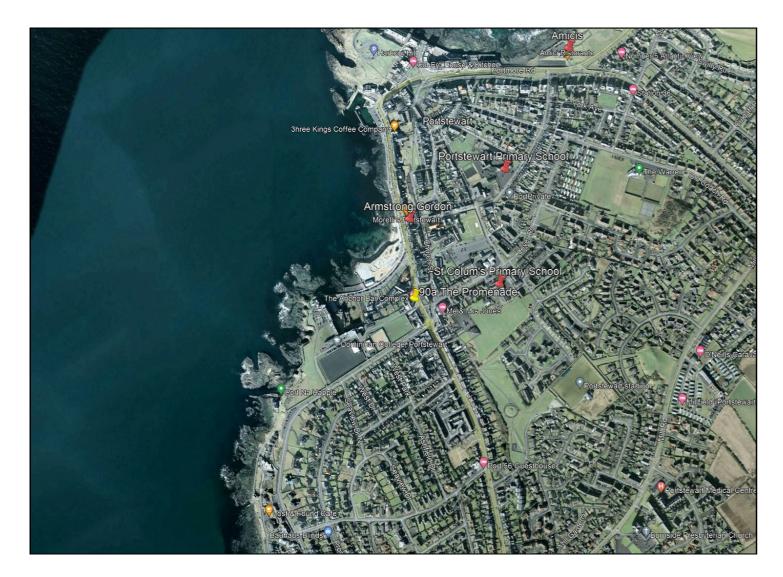

### **PORTSTEWART**

Commercial premises 90A The Promenade BT55 7AG TO LET

90a The Promenade is located on the first floor above the Post Office in the Diamond area of Portstewart.