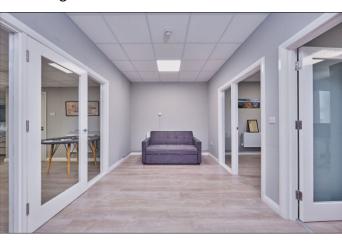

#### Printer Room/Additional waiting area:

With laminate wood floor and glass door with glass panels leading to:

#### Office 1:

With laminate wood floor. 13'1 x 8'8

#### Office 2:

With cupboard housing gas boiler and laminate wood floor.  $13'1 \times 8'8$ 