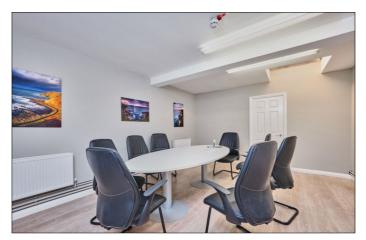

#### **Meeting Room:**

With two light wells, large storage cupboard, strip lighting and laminate wood floor. 17'5 x 13'1

**Kitchen (off reception):** 10'2 x 6'11

With single drainer stainless steel sink unit, low level units with tiling above, space for fridge, strip lighting and door leading to: