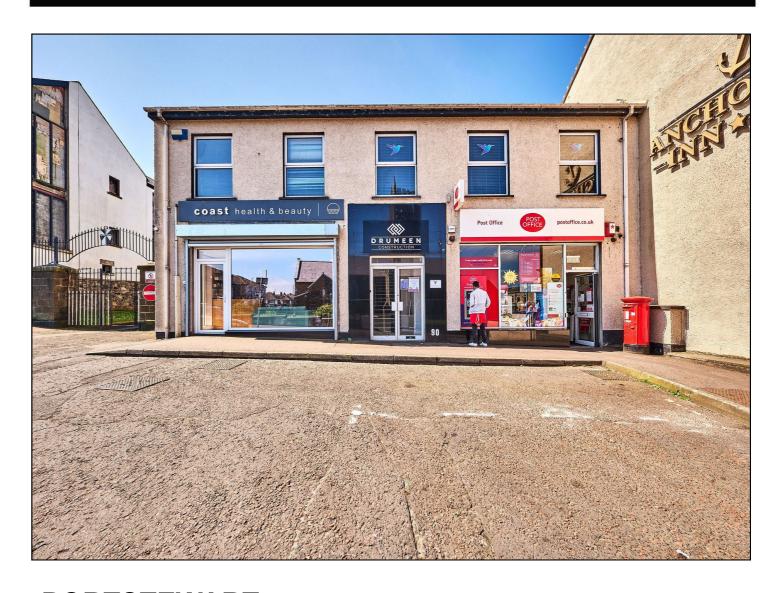

### **PORTSTEWART**

Commercial premises 90A The Promenade BT55 7AG TO LET

#### Available as:

1 large commercial space — £800.00 pcm or as an office share — £300.00 pcm (Rates / Insurance & Utilities included)

028 7083 2000 www.armstronggordon.com This is a superbly located and very well presented fully renovated contemporary first floor office space which is adjacent to the Anchor Bar and above the Post Office. The building is two story and is accessed through a communal door on the ground floor. The building itself currently consists of the Post Office a beautician and the Humming Bird Project. The area has a variety of retail and professional services in close vicinity and is situated within the heart of the business district.

90a The Promenade is located on the first floor above the Post Office in the Diamond area of Portstewart.