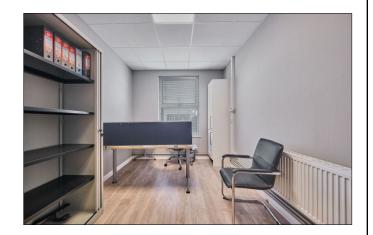

#### Office 1:

With laminate wood floor. 13'1 x 8'8

#### Office 2:

With cupboard housing gas boiler and laminate wood floor.  $13'1 \times 8'8$ 