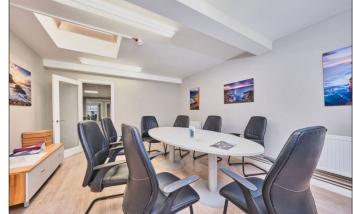

#### **Meeting Room:**

With two light wells, large storage cupboard, strip lighting and laminate wood floor. 17'5 x 13'1

**Kitchen (off reception):** 10'2 x 6'11

With single drainer stainless steel sink unit, low level units with tiling above, space for fridge, strip lighting and door leading to: