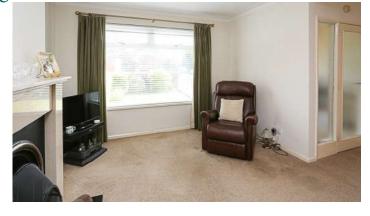

### Ground Floor

- Entrance Porch
- Lounge 15'7" x 14'11"
- Dining Room 11'1" x 9'0"
- Kitchen 9'0" x 8'0"