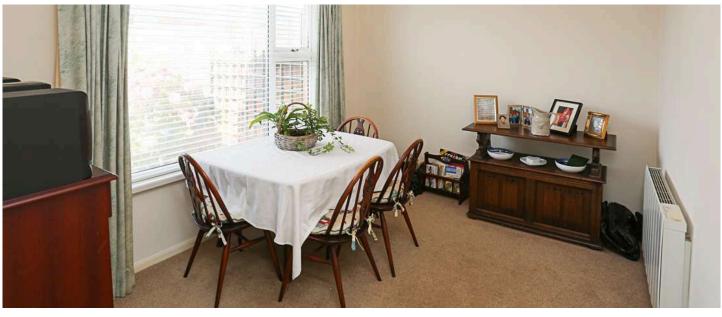

### Ground Floor

- Entrance Porch
- Lounge 15'7" x 14'11"
- Dining Room 11'1" x 9'0"
- Kitchen 9'0" x 8'0"

# **KEY FEATURES**

- Well Maintained Semi Detached Family Home
- Lounge with Outlook to Front
- Dining Room with Outlook to Rear Garden
- Fitted Kitchen with Access to Driveway
- Three First Floor Well Proportioned Bedrooms
- Family Bathroom
- Separate WC
- Roofspace
- Economy 7 Heating
- uPVC Double Glazing
- Tarmac Driveway with Sufficient Parking and Covered Car Port
- Easily Maintained Front and Enclosed Rear Gardens Laid in Lawns
- Within Walking Distance of Local Shops