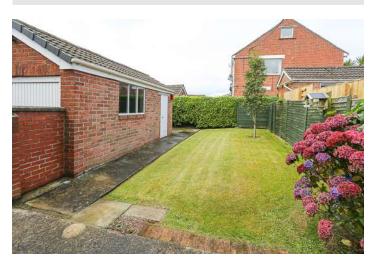

#### Outside

- Detached Garage
- Front Garden Laid In Lawns
- Covered Carport
- Garden to Rear partially Laid In Lawns

# **KEY FEATURES**

- Well Maintained Semi Detached Family Home
- Lounge with Outlook to Front
- Dining Room with Outlook to Rear Garden
- Fitted Kitchen with Access to Driveway
- Three First Floor Well Proportioned Bedrooms
- Family Bathroom
- Separate WC
- Roofspace
- Economy 7 Heating
- uPVC Double Glazing
- Tarmac Driveway with Sufficient Parking and Covered Car Port
- Easily Maintained Front and Enclosed Rear Gardens Laid in Lawns
- Within Walking Distance of Local Shops