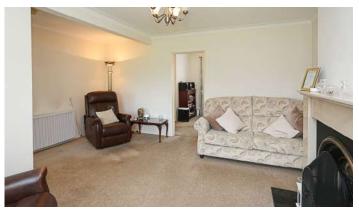

### Ground Floor

- Entrance Porch
- Lounge 15'7" x 14'11"
- Dining Room 11'1" x 9'0"
- Kitchen 9'0" x 8'0"