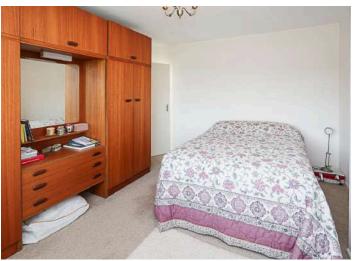

#### First Floor

- Landing
- Bedroom One 14'5" x 11'1"
- Bedroom Two 11'1" x 9'7"
- Bedroom Three 11'4" x 8'0"
- Bathroom
- Separate WC
- Roofspace

# **KEY FEATURES**

- Well Maintained Semi Detached Family Home
- Lounge with Outlook to Front
- Dining Room with Outlook to Rear Garden
- Fitted Kitchen with Access to Driveway
- Three First Floor Well Proportioned Bedrooms
- Family Bathroom
- Separate WC
- Roofspace
- Economy 7 Heating
- uPVC Double Glazing
- Tarmac Driveway with Sufficient Parking and Covered Car Port
- Easily Maintained Front and Enclosed Rear Gardens Laid in Lawns
- Within Walking Distance of Local Shops