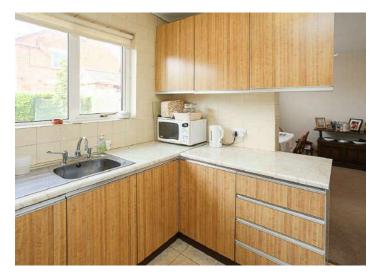

### Ground Floor

- Entrance Porch
- Lounge 15'7" x 14'11"
- Dining Room 11'1" x 9'0"
- Kitchen 9'0" x 8'0"

# **KEY FEATURES**

- Well Maintained Semi Detached Family Home
- Lounge with Outlook to Front
- Dining Room with Outlook to Rear Garden
- Fitted Kitchen with Access to Driveway
- Three First Floor Well Proportioned Bedrooms
- Family Bathroom
- Separate WC
- Roofspace
- Economy 7 Heating
- uPVC Double Glazing
- Tarmac Driveway with Sufficient Parking and Covered Car Port
- Easily Maintained Front and Enclosed Rear Gardens Laid in Lawns
- Within Walking Distance of Local Shops