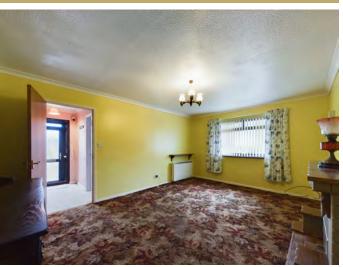

Upon entering, you are greeted by a welcoming porch that leads directly into the heart of the home. On the left, you'll find a spacious kitchen, ideal for culinary enthusiasts, offering ample room for meal preparation and dining. Adjacent to the kitchen lies the generously proportioned living room, filled with natural light from a large double-glazed window, making it a perfect space for relaxation or entertaining.