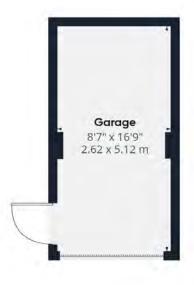

Centrally located within the home is a well-maintained family bathroom, equipped with a bath, basin, and W/C, providing all the essentials for day-to-day living.

Externally, Hillcrest offers a lovely wrap-around front garden leading to a detached single garage, complete with an electric roller door for ease of access. The private rear garden, featuring a shed and additional access to the garage, offers a tranquil outdoor space for gardening or relaxation. Directly from the front of the property, a lucky owner will also be greeted by some stunning countryside views guaranteed to put a smile on anyones face, imagine relaxing in your own countryside retreat with views across the rolling hills of the North Coast. A viewing is highly reccommended to appreciate this gorgeous property.