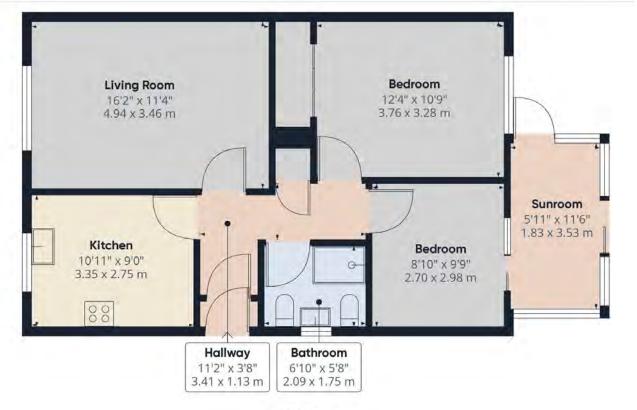

Welcome to Hillcrest, a charming and well-appointed semidetached bungalow located in the picturesque village of Boscastle, one of the North Coast's most sought-after locations. This inviting 2-bedroom property presents a comfortable and versatile living space with excellent potential for modernisation.

Upon entering, you are greeted by a welcoming porch that leads directly into the heart of the home. On the left, you'll find a spacious kitchen, ideal for culinary enthusiasts, offering ample room for meal preparation and dining. Adjacent to the kitchen lies the generously proportioned living room, filled with natural light from a large double-glazed window, making it a perfect space for relaxation or entertaining.

The property features two double bedrooms. The primary bedroom comes complete with built-in wardrobe space, while the second bedroom provides direct access to a delightful conservatory extension at the rear, offering a peaceful space to enjoy views of the garden throughout the seasons.

Centrally located within the home is a well-maintained family bathroom, equipped with a bath, basin, and W/C, providing all the essentials for day-to-day living.

Externally, Hillcrest offers a lovely wrap-around front garden leading to a detached single garage, complete with an electric roller door for ease of access. The private rear garden, featuring a shed and additional access to the garage, offers a tranquil outdoor space for gardening or relaxation. Directly from the front of the property, a lucky owner will also be greeted by some stunning countryside views guaranteed to put a smile on anyones face, imagine relaxing in your own countryside retreat with views across the rolling hills of the North Coast. A viewing is highly reccommended to appreciate this gorgeous property.