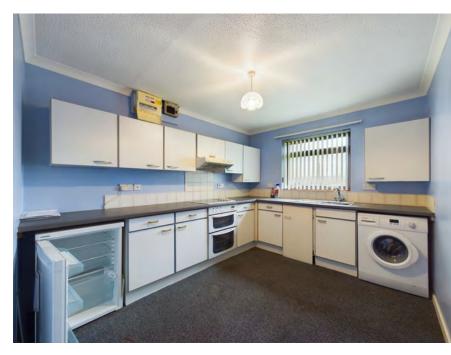

Upon entering, you are greeted by a welcoming porch that leads directly into the heart of the home. On the left, you'll find a spacious kitchen, ideal for culinary enthusiasts, offering ample room for meal preparation and dining. Adjacent to the kitchen lies the generously proportioned living room, filled with natural light from a large double-glazed window, making it a perfect space for relaxation or entertaining.