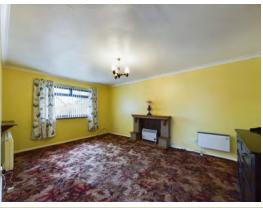

Upon entering, you are greeted by a welcoming porch that leads directly into the heart of the home. On the left, you'll find a spacious kitchen, ideal for culinary enthusiasts, offering ample room for meal preparation and dining. Adjacent to the kitchen lies the generously proportioned living room, filled with natural light from a large double-glazed window, making it a perfect space for relaxation or entertaining.