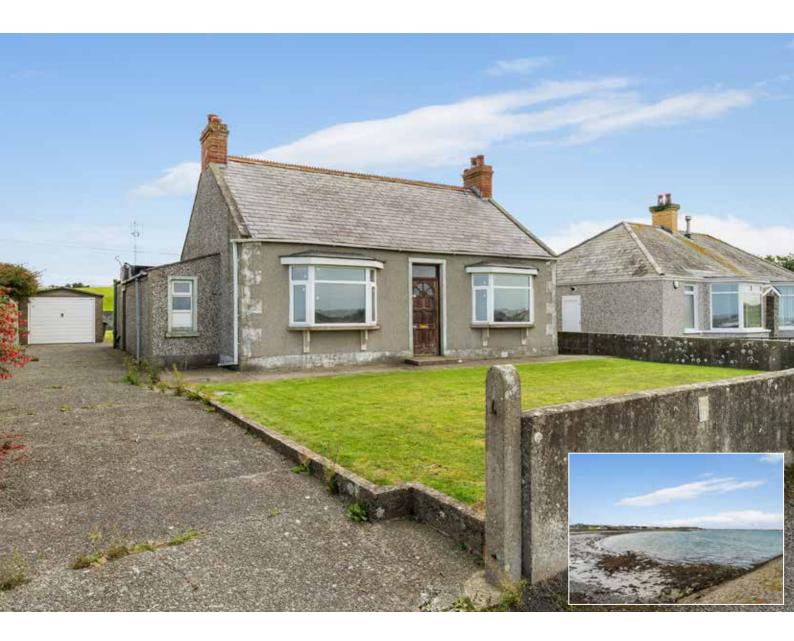

### **Special Features & Services**

- Detached bungalow enjoying a seafront setting with wonderful sea and harbour views
- Renovation Required Throughout
- CASH BUYERS ONLY with proof of funds
- Three bedrooms
- Two Reception Rooms
- KitchenBathroom
- BathroomDetached Garage
- Detached Garage
  Large Gardens to rear
- No central heating
- uPVC double glazed windows
- Double length garage subdivided to provide utility area to the rear
- Sandylands in the residential address of Burr Point the most easterly point of N Ireland

#### Summary

This traditional seafront detached bungalow is in need of refurbishment and priced accordingly. The sea views have been maximised and the generous site offer a superb opportunity to those willing to take on a project and make a magnificent coastline property.

A garage and garden complete the accommodation.

Overlooking the sea and coastline towards Ballyhalbert the harbour will be an attraction for the boating enthusiast and the peace and tranquillity of the surroundings will appeal to the weekend or permanent resident.

#### OUTSIDE

Gardens to rear laid in lawns. Driveway to front.

Ground Floor