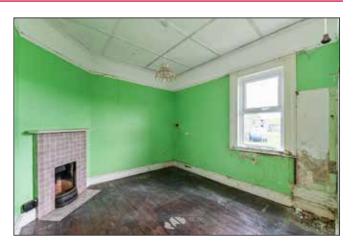

#### BATHROOM

BEDROOM (1): 11' 0" x 10' 1" (3.35m x 3.07m)

BEDROOM (2): 10' 0" x 6' 1" (3.05m x 1.85m)

BEDROOM (3): 10' 0" x 7' 8" (3.05m x 2.34m)

DETACHED GARAGE: 29' 0" x 9' 6" (8.84m x 2.9m)