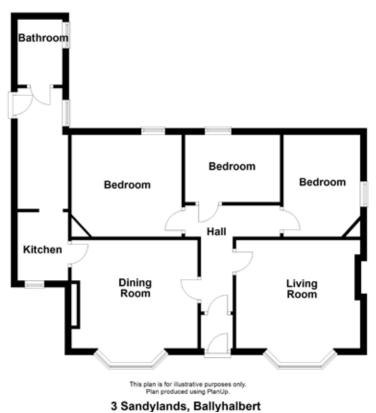

#### Accommodation

THE PROPERTY COMPRISES:

#### **GROUND FLOOR**

Entrance door.

#### **ENCLOSED ENTRANCE PORCH:**

LIVING ROOM: 12' 1" x 10' 5" (3.68m x 3.18m) Fireplace, views to bay.

SITTING ROOM/BEDROOM (4): 12' 1" x 10' 5" (3.68m x 3.18m) Views to bay.

**KITCHEN** 

#### BATHROOM

BEDROOM (1): 11' 0" x 10' 1" (3.35m x 3.07m)

BEDROOM (2): 10' 0" x 6' 1" (3.05m x 1.85m)

BEDROOM (3): 10' 0" x 7' 8" (3.05m x 2.34m)

DETACHED GARAGE: 29' 0" x 9' 6" (8.84m x 2.9m)