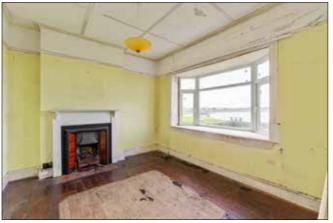

#### **ENCLOSED ENTRANCE PORCH:**

LIVING ROOM: 12' 1" x 10' 5" (3.68m x 3.18m) Fireplace, views to bay.

SITTING ROOM/BEDROOM (4): 12' 1" x 10' 5" (3.68m x 3.18m) Views to bay.

**KITCHEN** 