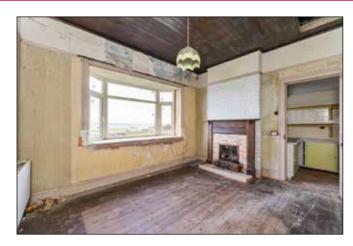

#### **ENCLOSED ENTRANCE PORCH:**

LIVING ROOM: 12' 1" x 10' 5" (3.68m x 3.18m) Fireplace, views to bay.

SITTING ROOM/BEDROOM (4): 12' 1" x 10' 5" (3.68m x 3.18m) Views to bay.

**KITCHEN** 