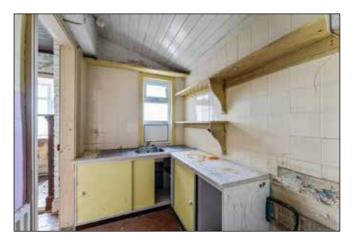

#### **ENCLOSED ENTRANCE PORCH:**

LIVING ROOM: 12' 1" x 10' 5" (3.68m x 3.18m) Fireplace, views to bay.

SITTING ROOM/BEDROOM (4): 12' 1" x 10' 5" (3.68m x 3.18m) Views to bay.

**KITCHEN** 