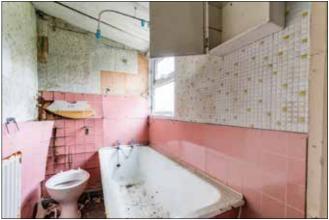

### **Special Features & Services**

- Detached bungalow enjoying a seafront setting with wonderful sea and harbour views
- Renovation Required Throughout
- CASH BUYERS ONLY with proof of funds
- Three bedrooms
- Two Reception Rooms
- KitchenBathroom
- BathroomDetached Garage
- Detached Garage
  Large Gardens to rear
- No central heating
- uPVC double glazed windows
- Double length garage subdivided to provide utility area to the rear
- Sandylands in the residential address of Burr Point the most easterly point of N Ireland

#### Summary

This traditional seafront detached bungalow is in need of refurbishment and priced accordingly. The sea views have been maximised and the generous site offer a superb opportunity to those willing to take on a project and make a magnificent coastline property.

#### BATHROOM

BEDROOM (1): 11' 0" x 10' 1" (3.35m x 3.07m)

BEDROOM (2): 10' 0" x 6' 1" (3.05m x 1.85m)

BEDROOM (3): 10' 0" x 7' 8" (3.05m x 2.34m)

DETACHED GARAGE: 29' 0" x 9' 6" (8.84m x 2.9m)