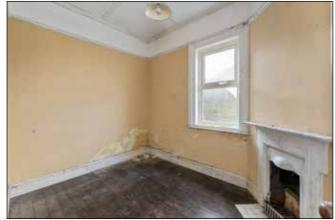

#### BATHROOM

BEDROOM (1): 11' 0" x 10' 1" (3.35m x 3.07m)

BEDROOM (2): 10' 0" x 6' 1" (3.05m x 1.85m)

BEDROOM (3): 10' 0" x 7' 8" (3.05m x 2.34m)

DETACHED GARAGE: 29' 0" x 9' 6" (8.84m x 2.9m)