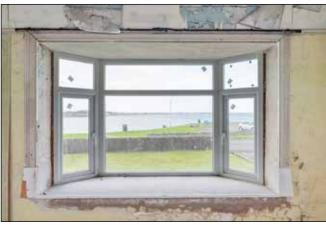

#### **ENCLOSED ENTRANCE PORCH:**

LIVING ROOM: 12' 1" x 10' 5" (3.68m x 3.18m) Fireplace, views to bay.

SITTING ROOM/BEDROOM (4): 12' 1" x 10' 5" (3.68m x 3.18m) Views to bay.

**KITCHEN** 