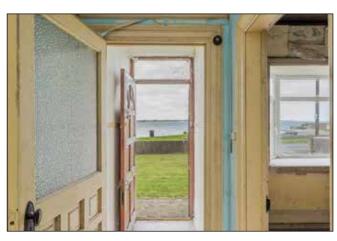

#### **GROUND FLOOR**

Entrance door.

#### **ENCLOSED ENTRANCE PORCH:**

LIVING ROOM: 12' 1" x 10' 5" (3.68m x 3.18m) Fireplace, views to bay.

SITTING ROOM/BEDROOM (4): 12' 1" x 10' 5" (3.68m x 3.18m) Views to bay.

**KITCHEN** 