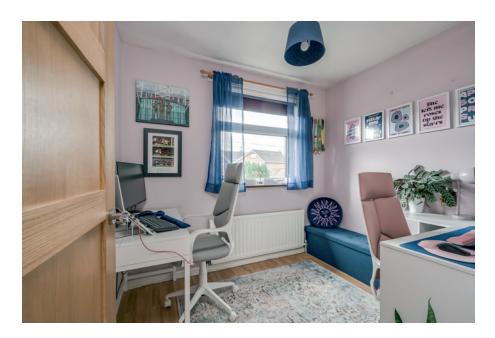

BEDROOM (2): 11' 4" x 10' 3" (3.45m x 3.12m) Laminate wooden floor.

BEDROOM (3): 8' 8" x 7' 4" (2.64m x 2.24m) Laminate wooden floor.

BATHROOM: White suite comprising pedestal wash hand basin, low flush wc, panelled bath, hotpress with Worcester gas fired boiler, part tiled walls, ceramic tiled floor.