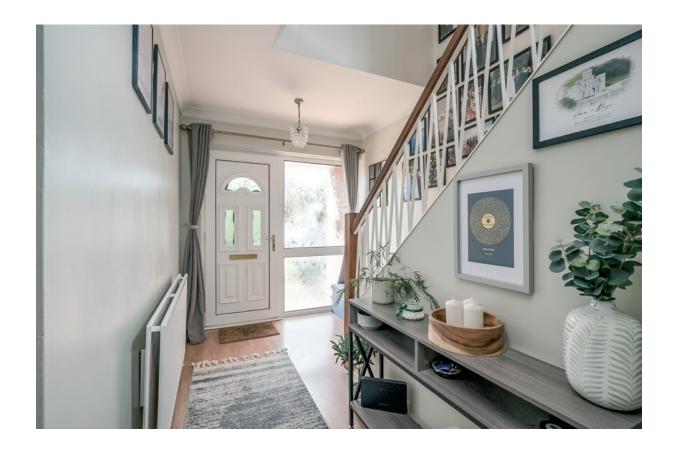

The Property Comprises:

**Ground Floor** 

uPVC double glazed front door and side light to:

RECEPTION HALL: Laminate wooden floor, cornice ceiling. Storage and cloaks cupboard under stairs.

LIVING ROOM: 18' 7"  $\times$  10' 6" (5.66m  $\times$  3.2m) Laminate wooden floor, cornice ceiling.