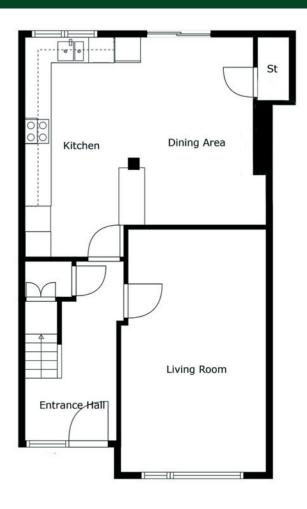

The Property Comprises:

**Ground Floor** 

uPVC double glazed front door and side light to:

RECEPTION HALL: Laminate wooden floor, cornice ceiling. Storage and cloaks cupboard under stairs.

LIVING ROOM: 18' 7"  $\times$  10' 6" (5.66m  $\times$  3.2m) Laminate wooden floor, cornice ceiling.

KITCHEN/DINING AREA: 18'  $\times$  17' 2" (5.69m  $\times$  5.23m) Modern fully fitted kitchen with range of high and low level units, laminate work surfaces, built-in high level Indesit oven, integrated four ring ceramic hob, built-in high level display unit, integrated dishwasher, plumbed for washing machine, single drainer sink and a half sink unit with mixer taps, laminate wooden floor. Open to ample dining area with double glazed sliding doors to rear garden with beautiful mature outlook. Additional built-in storage cupboard.