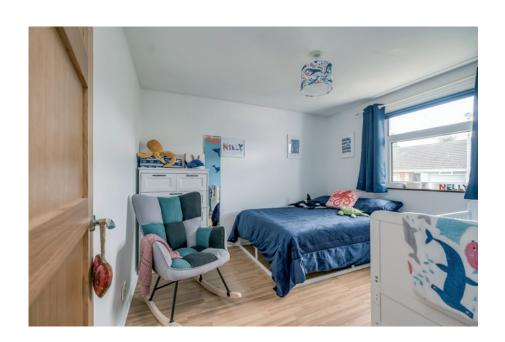

BEDROOM (2): 11' 4" x 10' 3" (3.45m x 3.12m) Laminate wooden floor.

BEDROOM (3): 8' 8" x 7' 4" (2.64m x 2.24m) Laminate wooden floor.

BATHROOM: White suite comprising pedestal wash hand basin, low flush wc, panelled bath, hotpress with Worcester gas fired boiler, part tiled walls, ceramic tiled floor.