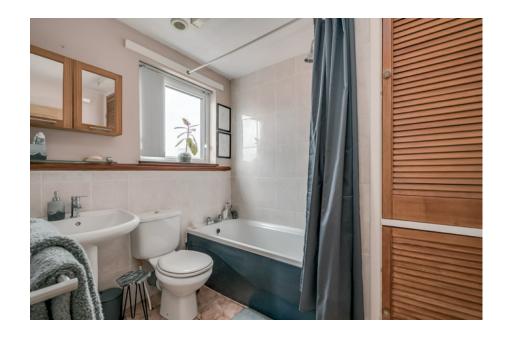

BEDROOM (2): 11' 4" x 10' 3" (3.45m x 3.12m) Laminate wooden floor.

BEDROOM (3): 8' 8" x 7' 4" (2.64m x 2.24m) Laminate wooden floor.

BATHROOM: White suite comprising pedestal wash hand basin, low flush wc, panelled bath, hotpress with Worcester gas fired boiler, part tiled walls, ceramic tiled floor.