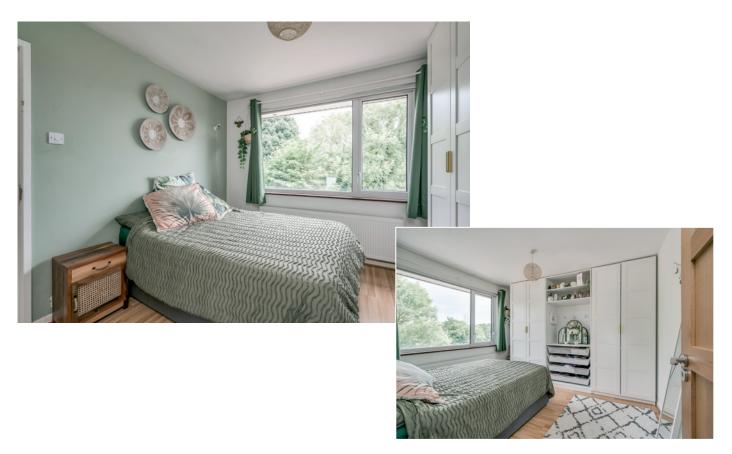

## First Floor

LANDING: Laminate wooden floor, access to roofspace via Slingsby type ladder, partly floored with light.

BEDROOM (1): 11'  $5" \times 10'$  11" (3.48m  $\times$  3.33m) Laminate wooden floor, mature outlook to rear garden.