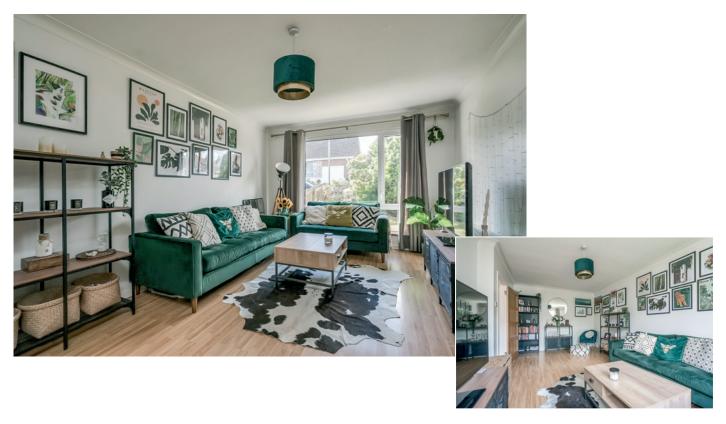

The Property Comprises:

**Ground Floor** 

uPVC double glazed front door and side light to:

RECEPTION HALL: Laminate wooden floor, cornice ceiling. Storage and cloaks cupboard under stairs.

LIVING ROOM: 18' 7"  $\times$  10' 6" (5.66m  $\times$  3.2m) Laminate wooden floor, cornice ceiling.