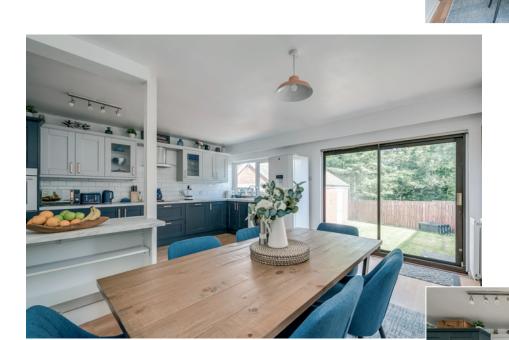

KITCHEN/DINING AREA: 18'  $\times$  17' 2" (5.69m  $\times$  5.23m) Modern fully fitted kitchen with range of high and low level units, laminate work surfaces, built-in high level Indesit oven, integrated four ring ceramic hob, built-in high level display unit, integrated dishwasher, plumbed for washing machine, single drainer sink and a half sink unit with mixer taps, laminate wooden floor. Open to ample dining area with double glazed sliding doors to rear garden with beautiful mature outlook. Additional built-in storage cupboard.