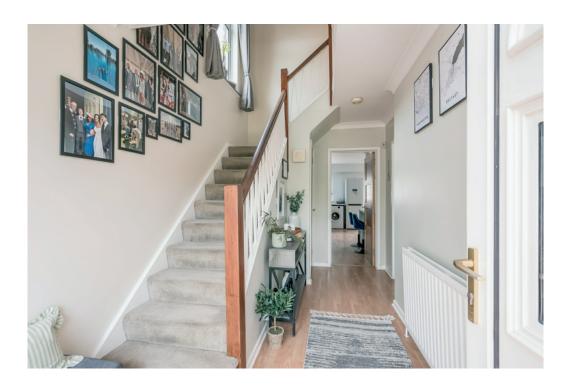

The Property Comprises:

**Ground Floor** 

uPVC double glazed front door and side light to:

RECEPTION HALL: Laminate wooden floor, cornice ceiling. Storage and cloaks cupboard under stairs.

LIVING ROOM: 18' 7"  $\times$  10' 6" (5.66m  $\times$  3.2m) Laminate wooden floor, cornice ceiling.

## First Floor

LANDING: Laminate wooden floor, access to roofspace via Slingsby type ladder, partly floored with light.

BEDROOM (1): 11'  $5" \times 10'$  11" (3.48m  $\times$  3.33m) Laminate wooden floor, mature outlook to rear garden.