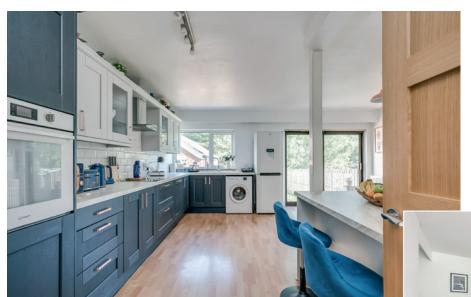

KITCHEN/DINING AREA: 18'  $\times$  17' 2" (5.69m  $\times$  5.23m) Modern fully fitted kitchen with range of high and low level units, laminate work surfaces, built-in high level Indesit oven, integrated four ring ceramic hob, built-in high level display unit, integrated dishwasher, plumbed for washing machine, single drainer sink and a half sink unit with mixer taps, laminate wooden floor. Open to ample dining area with double glazed sliding doors to rear garden with beautiful mature outlook. Additional built-in storage cupboard.