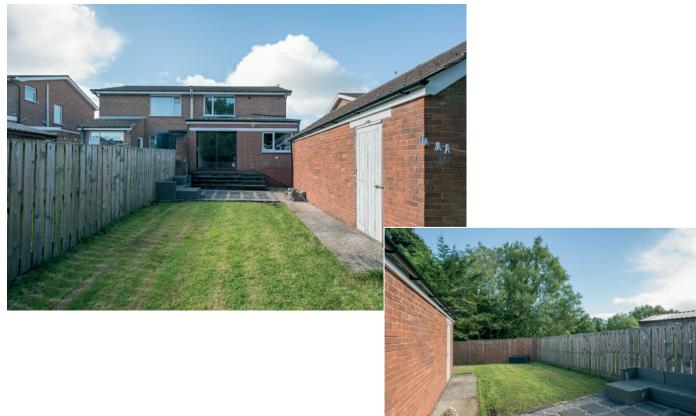

The property features a generously sized mature, private rear garden ideal for relaxation or entertaining. Located just a few miles from the vibrant Belfast City Centre, this home is perfectly positioned to offer both tranquility and accessibility. You will find excellent local amenities close by including top schools and Forestside Shopping Centre making every day life easy and enjoyable.

#### Outside

Front garden laid in lawns with shrubs. Tarmac driveway with off-street parking. Enclosed rear garden laid in lawns with paved patio area ideal for barbecues and outdoor entertaining. Mature outlook, water tap.