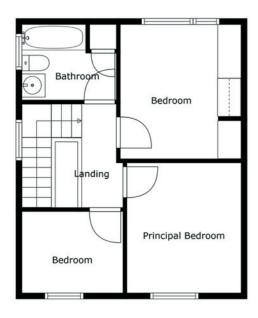

## First Floor

LANDING: Laminate wooden floor, access to roofspace via Slingsby type ladder, partly floored with light.

BEDROOM (1): 11'  $5" \times 10'$  11" (3.48m  $\times$  3.33m) Laminate wooden floor, mature outlook to rear garden.

BEDROOM (2): 11' 4" x 10' 3" (3.45m x 3.12m) Laminate wooden floor.

BEDROOM (3): 8' 8" x 7' 4" (2.64m x 2.24m) Laminate wooden floor.

BATHROOM: White suite comprising pedestal wash hand basin, low flush wc, panelled bath, hotpress with Worcester gas fired boiler, part tiled walls, ceramic tiled floor.