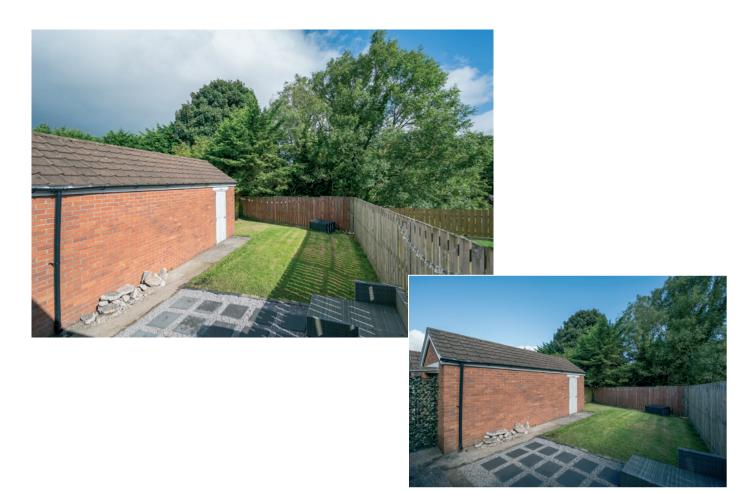

The property features a generously sized mature, private rear garden ideal for relaxation or entertaining. Located just a few miles from the vibrant Belfast City Centre, this home is perfectly positioned to offer both tranquility and accessibility. You will find excellent local amenities close by including top schools and Forestside Shopping Centre making every day life easy and enjoyable.

#### Outside

Front garden laid in lawns with shrubs. Tarmac driveway with off-street parking. Enclosed rear garden laid in lawns with paved patio area ideal for barbecues and outdoor entertaining. Mature outlook, water tap.