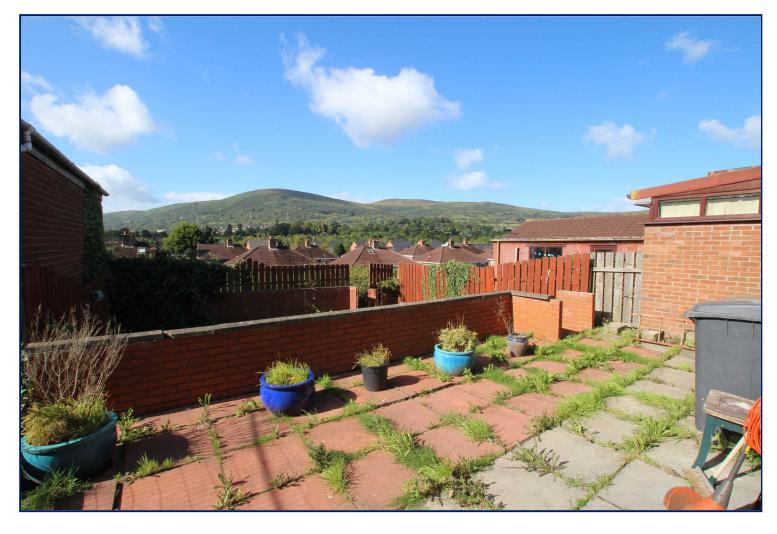

### Enclosed Rear Garden

Tiered rear garden with paved patio areas. Elevated views to the rear of the property.

The Reeds Rains branches at 350 Upper Newtownards Road, Ballvhackamore, Belfast, N Ireland BT4 3EX, 18 Main Street, Bangor, Co Down, N Ireland BT20 5AG, Somerset House, 240-242 Ormeau Road, Belfast, Co Antrim, N Ireland BT7 2FZ, 10 High Street, Carrickfergus, Co Antrim, N Ireland BT38 7AF, 8/8A Carnmoney Road, Glengormley, County Antrim, N Ireland BT36 6HN, 14/16 Market Street, Lisburn, County Antrim, N Ireland BT28 1AB and 2 Frances Street, Newtownards, County Down, N Ireland BT23 4JA are operated by Favsco NI Limited which is independently owned and operated under a Licence from Reeds Rains Limited.