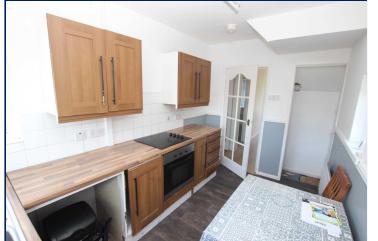

### **Galley Style Kitchen**

11'6" x 6'10" (3.5m x 2.08m) Galley style kitchen with range of high and low level units. Stainless steel drainer unit and sink. Plumbed for kitchen appliances. Tiled splashback areas.