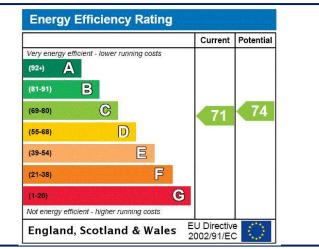

# Mountainview Drive, Belfast, County Antrim, BT14 Asking Price: £125,000

Council Tax Band: EPC Rating: C

Viewing Strictly By Appointment!