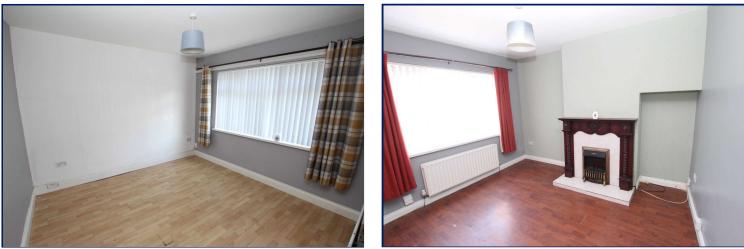

#### Lounge

10'7" x 10'7" (3.23m x 3.23m) Laminate flooring.

### Dining Room

11'1" x 8'4" (3.38m x 2.54m) Feature fireplace. Elevated Views to the rear. Laminate flooring.