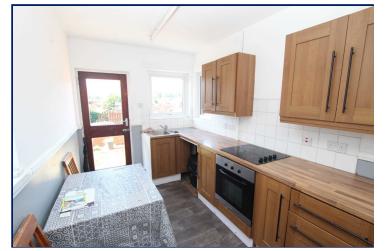

### **Galley Style Kitchen**

11'6" x 6'10" (3.5m x 2.08m) Galley style kitchen with range of high and low level units. Stainless steel drainer unit and sink. Plumbed for kitchen appliances. Tiled splashback areas.