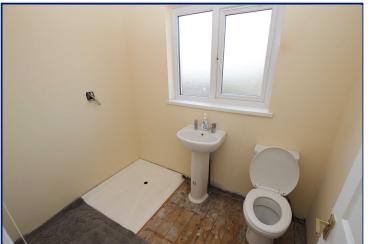

#### Shower Room

Partly finished shower room complete with WC and white pedestal wash hand basin.