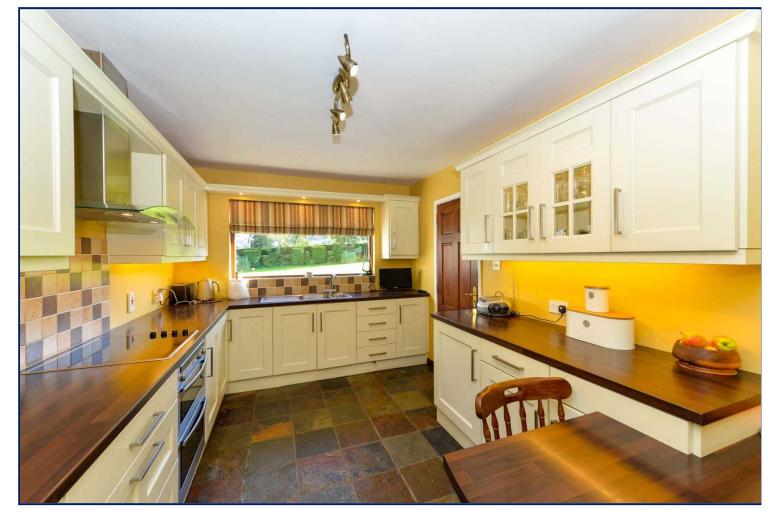

# Kitchen

14'5" x 9'2" (4.4m x 2.8m)

Excellent range of fitted high and low level units. One and a half bowl stainless steel sink unit with mixer tap. Built in hob and oven. Pelmet with spotlights. Extractor fan. Part tiled walls and tiled floor.