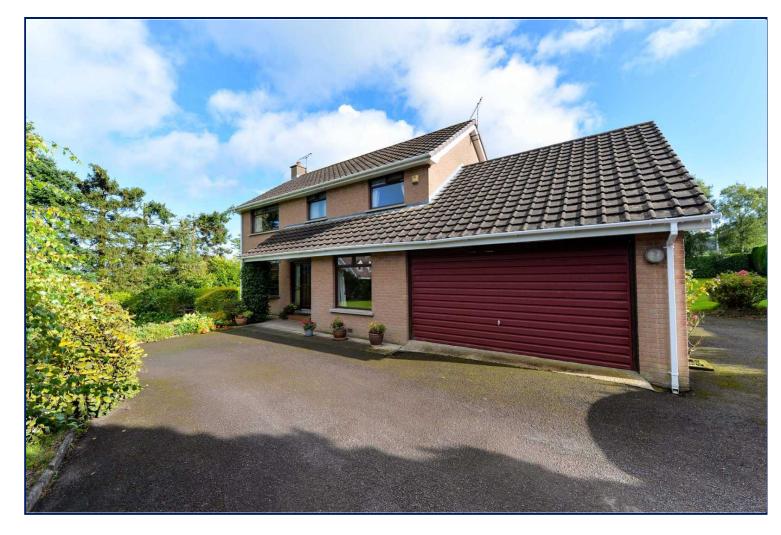

# **Description**

Nestled in the quaint village of Ballycarry this beautiful detached family home is situated on an unique secluded site of approximately 0.8acres. The charming interior offers through to ideal family living space briefly comprising three separate reception rooms plus conservatory, excellent fitted kitchen, four well proportioned bedrooms - master bedroom with en-suite shower room and a superb family bathroom. Benefiting from an oil fired central heating system, double glazed windows and integral garage. Externally the private driveway offers excellent parking facilities, mature gardens with meticulously manicured lawns, and an abundance of plants and shrubs a stunning site rarely found within small select developments.

# **Integral Garage**

18'4" x 16' (5.6m x 4.88m) Metal up and over door. Light and power.