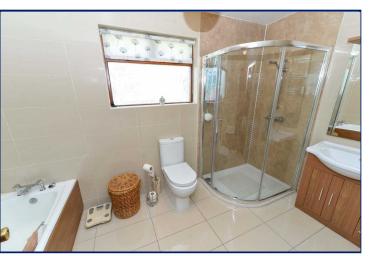

# **Bathroom**

Four piece suite comprising wood panelled bath, separate PVC panelled shower cubicle with thermostatically controlled shower, vanity unit and low flush wc.Tiled walls.

### **En-Suite Shower Room**

Shower cubicle with wall mounted shower, pedestal wash hand basin and low flush wc. Fitted robes with mirrored sliding doors.