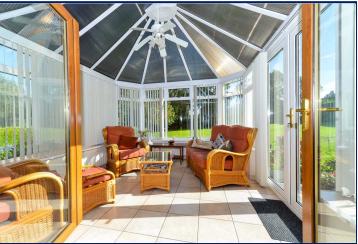

# Conservatory

12'7" x 11'2" (3.84m x 3.4m)
PVC double glazed windows and French doors to stunningl rear garden. Tiled floor.
Radiator.