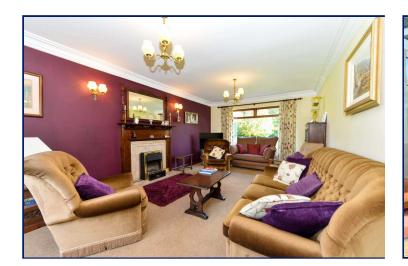

#### Lounge

22'8" x 11'9" (6.9m x 3.58m)
Feature fireplace with tiled inset and hearth incorporating an open fire.