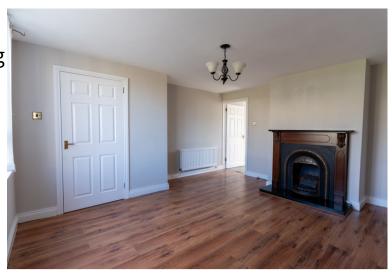

## **LIVING ROOM**

4.26m x 4.34m (14' 0" x 14' 3")

Feature fireplace with open fire and tiled hearth. Laminate flooring. Double panel radiator.