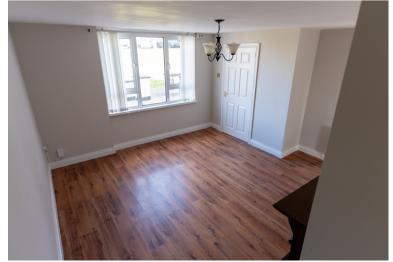

## **LIVING ROOM**

4.26m x 4.34m (14' 0" x 14' 3")

Feature fireplace with open fire and tiled hearth. Laminate flooring. Double panel radiator.