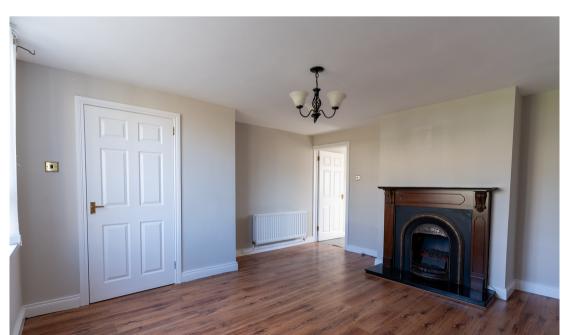

## **LIVING ROOM**

4.26m x 4.34m (14' 0" x 14' 3")

Feature fireplace with open fire and tiled hearth. Laminate flooring. Double panel radiator.