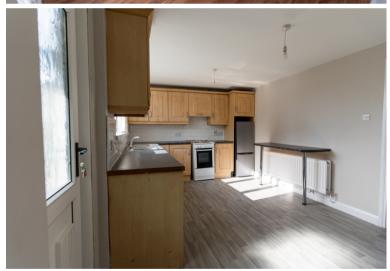

## KITCHEN DINING

3.10m x 5.29m (10' 2" x 17' 4")

Range of high and low storage units with wall mounted breakfast bar. One and half bowl with stainless sink and drainer. Tiled splashback. Storage closet. Space for fridge freezer, oven and washing machine. Double panel radiator. TV point. Part glazed UPVC door to rear.