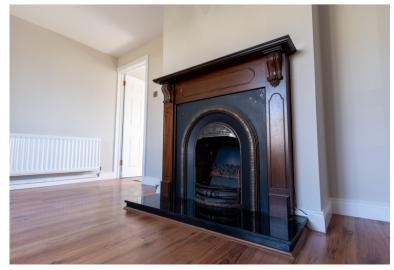

## **LIVING ROOM**

4.26m x 4.34m (14' 0" x 14' 3")

Feature fireplace with open fire and tiled hearth. Laminate flooring. Double panel radiator.