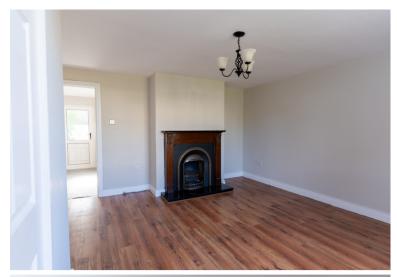

## **LIVING ROOM**

4.26m x 4.34m (14' 0" x 14' 3")

Feature fireplace with open fire and tiled hearth. Laminate flooring. Double panel radiator.