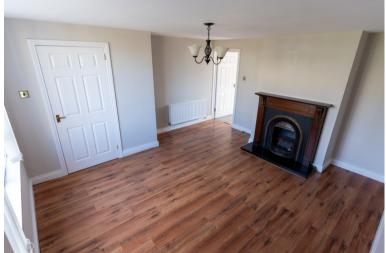

## **LIVING ROOM**

4.26m x 4.34m (14' 0" x 14' 3")

Feature fireplace with open fire and tiled hearth. Laminate flooring. Double panel radiator.