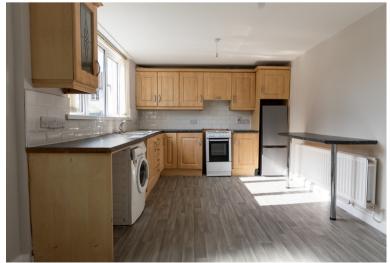

## KITCHEN DINING

3.10m x 5.29m (10' 2" x 17' 4")

Range of high and low storage units with wall mounted breakfast bar. One and half bowl with stainless sink and drainer. Tiled splashback. Storage closet. Space for fridge freezer, oven and washing machine. Double panel radiator. TV point. Part glazed UPVC door to rear.