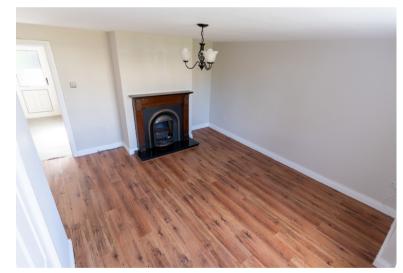

## **LIVING ROOM**

4.26m x 4.34m (14' 0" x 14' 3")

Feature fireplace with open fire and tiled hearth. Laminate flooring. Double panel radiator.