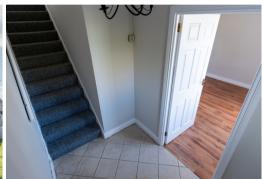

### **ENTRANCE**

Part glazed UPVC entrance door leading to hallway. Tiled floor.

### **LANDING**

Hotpress. Access to roof space. Single panel radiator.