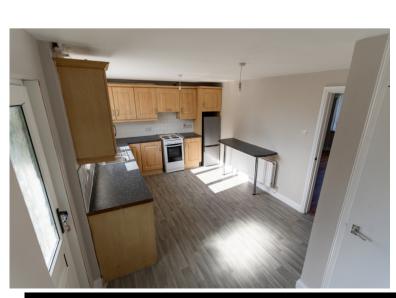

## KITCHEN DINING

3.10m x 5.29m (10' 2" x 17' 4")

Range of high and low storage units with wall mounted breakfast bar. One and half bowl with stainless sink and drainer. Tiled splashback. Storage closet. Space for fridge freezer, oven and washing machine. Double panel radiator. TV point. Part glazed UPVC door to rear.