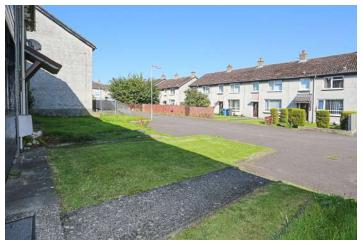

## DIRECTIONS

Travelling along the West Circular Road heading towards Bangor, turn left onto the Clandeboye Road, take the second right onto Owenroe Drive taking the fifth exit onto Ganaway Walk and Kearney Gardens is on you right hand side.