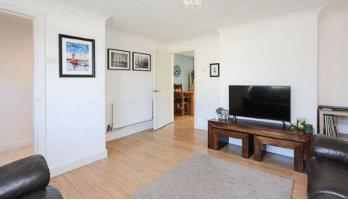

#### Ground Floor

- Entrance
- Reception Hall
- Lounge 15'10" x 11'6"
- Kitchen/Dining 18'7" x 12'5"
- Utility Room 8'9" x 6'1"
- WC