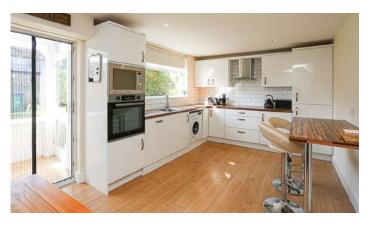

#### Ground Floor

- Entrance
- Reception Hall
- Lounge 15'10" x 11'6"
- Kitchen/Dining 18'7" x 12'5"
- Utility Room 8'9" x 6'1"
- WC